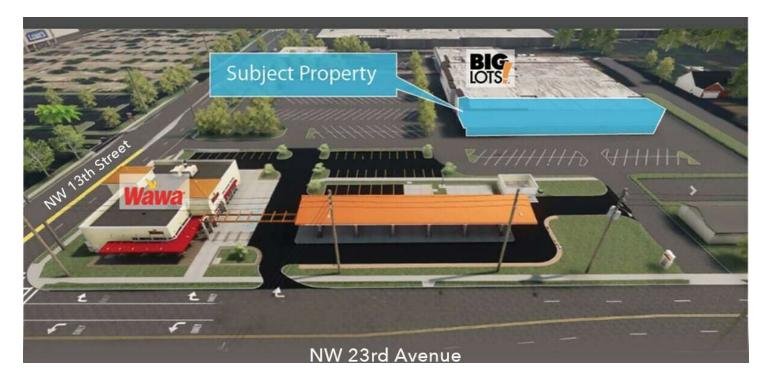

#### **PROPERTY DESCRIPTION**

Join other successful businesses in this plaza including Big Lots, Hogan's, Pet Supermarket, and Wawa. There is ample parking, great visibility from both 13th Street and 23rd Avenue and good signage. Suite has large open space, 2 restrooms and access to a rear common area 8x8 roll up door.

#### **PROPERTY HIGHLIGHTS**

- Prime location in Gainesville, FL
- · Ample parking for tenants and visitors
- · High visibility with signage opportunities
- · Close proximity to major transportation routes
- · Fully equipped for various business types