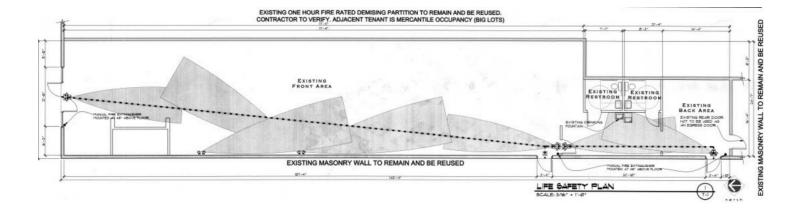

#### **PROPERTY DESCRIPTION**

Join other successful businesses in this plaza including Big Lots, Hogan's, Pet Supermarket, and Wawa. There is ample parking, great visibility from both 13th Street and 23rd Avenue and good signage. Suite has large open space, 2 restrooms and access to a rear common area 8x8 roll up door.