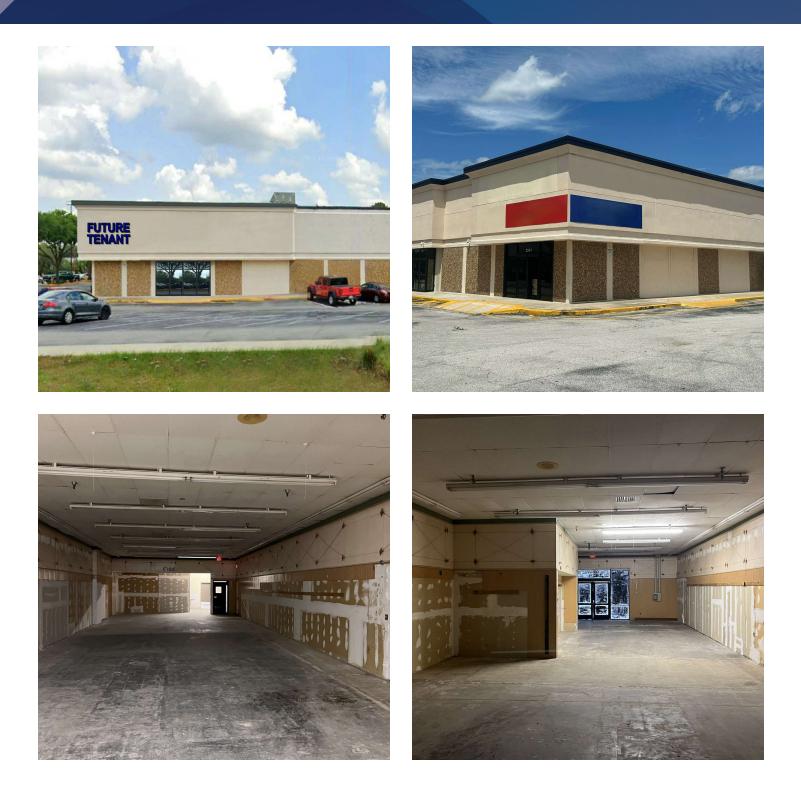

#### **PROPERTY DESCRIPTION**

Join other successful businesses in this plaza including Big Lots, Hogan's, Pet Supermarket, and Wawa. There is ample parking, great visibility from both 13th Street and 23rd Avenue and good signage. Suite has large open space, 2 restrooms and access to a rear common area 8x8 roll up door.