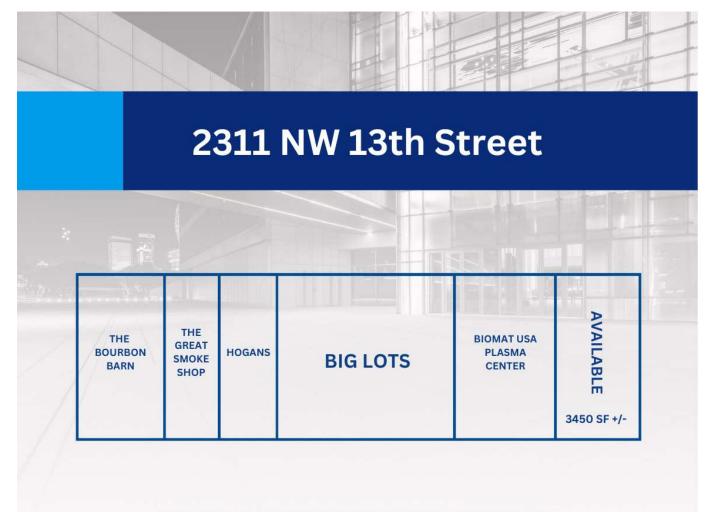

#### **PROPERTY DESCRIPTION**

Join other successful businesses in this plaza including Big Lots, Hogan's, Pet Supermarket, and Wawa. There is ample parking, great visibility from both 13th Street and 23rd Avenue and good signage. Suite has large open space, 2 restrooms and access to a rear common area 8x8 roll up door.

### **OFFERING SUMMARY**

| Lease Rate:    | \$11.95 SF/yr (\$3.59/SF NNN)                  |  |  |
|----------------|------------------------------------------------|--|--|
| Available SF:  | 3,450 SF                                       |  |  |
| Lot Size:      | 210,712 SF                                     |  |  |
| Building Size: | 43,919 SF                                      |  |  |
| Zoning:        | U8                                             |  |  |
| Traffic Count: | 26500 AADT (13th St)<br>14700 AADT (23rde Ave) |  |  |