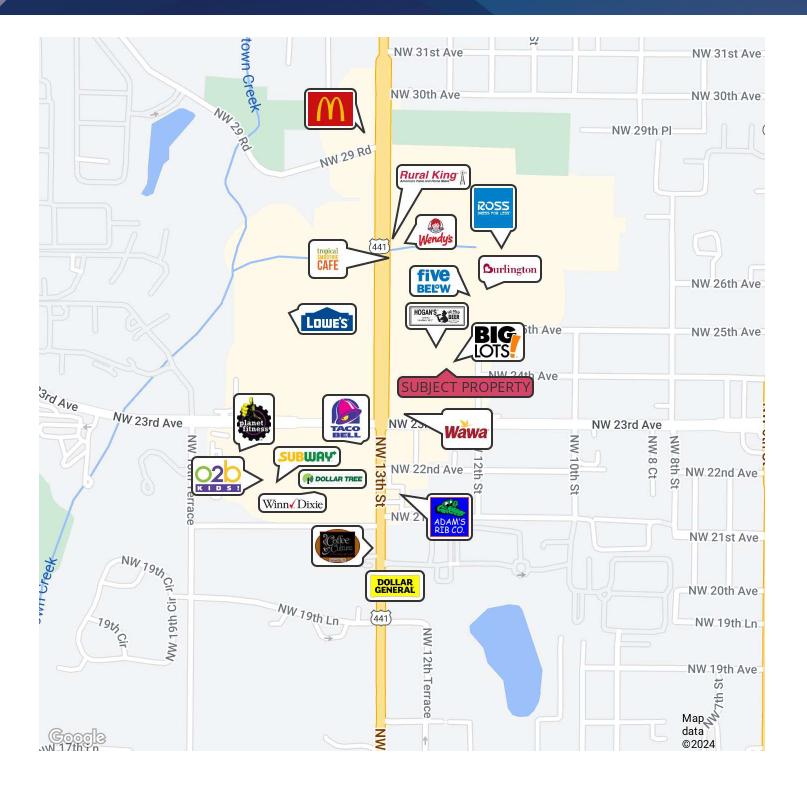

#### **PROPERTY DESCRIPTION**

Join other successful businesses in this plaza including Big Lots, Hogan's, Pet Supermarket, and Wawa. There is ample parking, great visibility from both 13th Street and 23rd Avenue and good signage. Suite has large open space, 2 restrooms and access to a rear common area 8x8 roll up door.