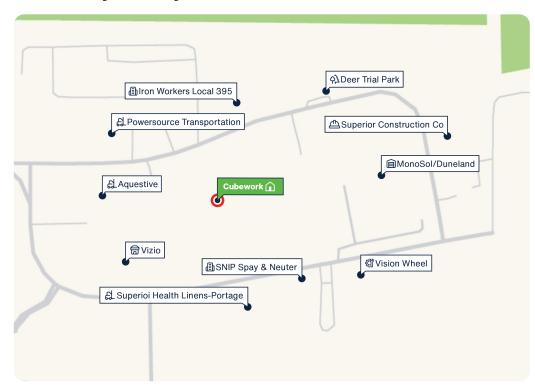

### **Proximity to Key Services**

# **Portage**

Facility Map

www.cubework.com 800.338.6369

- © 6515 Ameriplex Dr, Portage, IN 46368
- **&** 800-338-6369