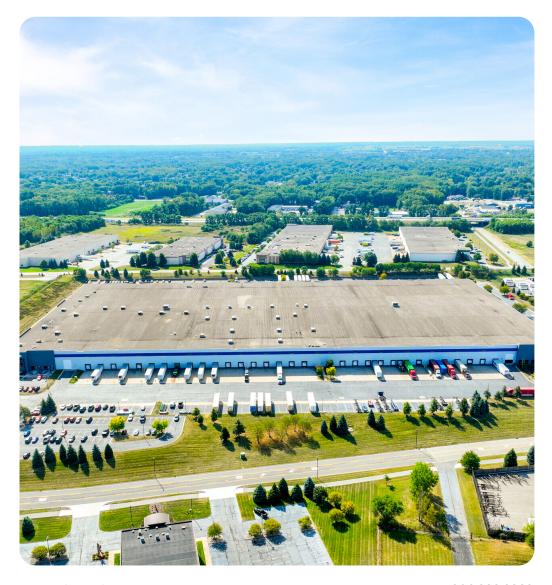

# **Portage**

Facility Map

www.cubework.com 800.338.6369

- © 6515 Ameriplex Dr, Portage, IN 46368
- **&** 800-338-6369

### **Property Features**

| RBA             | 233,000 Square Feet        |
|-----------------|----------------------------|
| Site            | 30.96 Acres                |
| Clear Height    | 30.96'                     |
| Loading Docks   | 71 ext                     |
| HVAC            | Yes                        |
| Fire Protection | Yes                        |
| Access          | 24/7, Turnkey              |
| Warehouse       | 300 - 231,000 SF Divisible |
| Private Office  | 150 - 2,000 SF Divisible   |