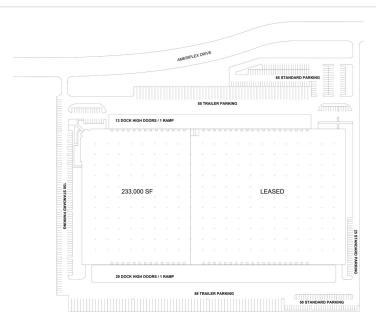

# **Portage**

Facility Map

www.cubework.com 800.338.6369

- © 6515 Ameriplex Dr, Portage, IN 46368
- **&** 800-338-6369

### **Property Features**

| RBA             | 233,000 Square Feet        |
|-----------------|----------------------------|
| Site            | 30.96 Acres                |
| Clear Height    | 30.96'                     |
| Loading Docks   | 71 ext                     |
| HVAC            | Yes                        |
| Fire Protection | Yes                        |
| Access          | 24/7, Turnkey              |
| Warehouse       | 300 - 231,000 SF Divisible |
| Private Office  | 150 - 2,000 SF Divisible   |