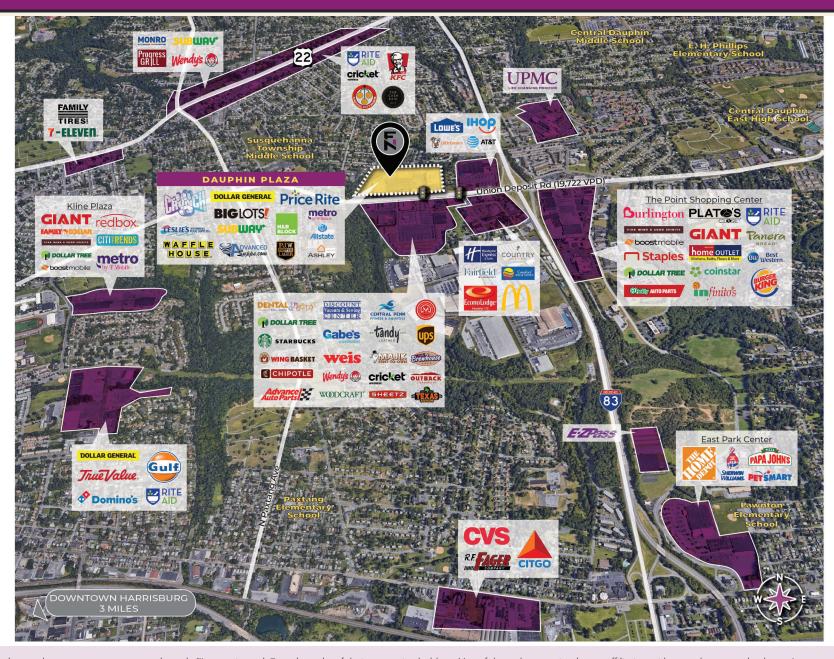

## PROPERTY FEATURES

- Dauphin Plaza is a 215,735 SF community shopping center anchored by a 33,500 square-foot Price Rite grocery store.
- Dauphin Plaza features many other high quality, national tenants including Big Lots, Ashley Furniture, Crunch Fitness, Dollar General, Waffle House, Subway, Weight Watchers and H&R Block.
- Situated in a densely populated retail corridor approximately 3 miles east of downtown Harrisburg.
- Located on Union Deposit Rd which has traffic counts of over 19,000 VPD and is located directly adjacent to the I-83 Interchange with traffic counts of over 90,000 VPD.