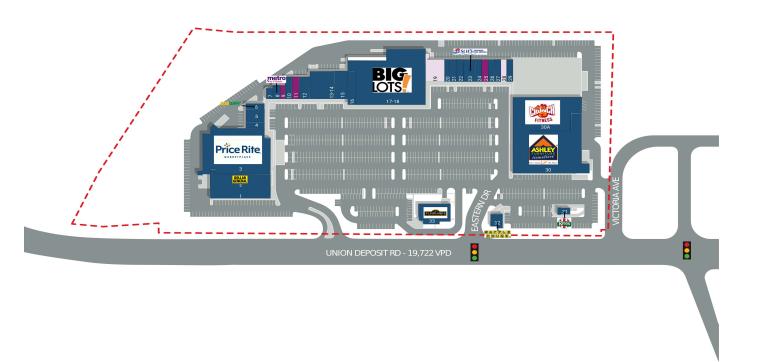

## **DAUPHIN PLAZA**

3812 Union Deposit Road, Harrisburg, PA 17109

| SUITE<br>1       | TENANT NAME Harrisburg Brazilian Jiu-Jiutsu and Judo | <b>SF</b> 6,978 |
|------------------|------------------------------------------------------|-----------------|
| 2                | Dollar General                                       | 9,927           |
| 2<br>3<br>4<br>5 | Price Rite                                           | 33,500          |
| 4                | Gurung Sister Collection                             | 1,800           |
| 5                | PepperPot                                            | 2,400           |
| 6                | Subway                                               | 1,200           |
| 7                | Eyebrow Threading                                    | 500             |
| 8                | Metro by T-Mobile                                    | 1,000           |
| 9                | Available                                            | 1,000           |
| 10               | HFC and Pizza's                                      | 1,600           |
| 11               | Available                                            | 1,600           |
| 12               | Lahori Kebab & Grill                                 | 3,200           |
| 13-14            | Harrisburg Beer & Cigars                             | 8,000           |
| 15               | A Community of Blessings                             | 4,000           |
| 16               | Jenuine                                              | 3,080           |
| 17-18            | Big Lots                                             | 42,755          |
| 19               | Great Wall of China                                  | 4,800           |
| 20               | Mitho Bubble Tea                                     | 1,600           |
| 21               | Lifeline Pharmacy                                    | 1,600           |
| 22               | Star Nails                                           | 1,200           |
| 23<br>24         | Leslie's Pools                                       | 3,600           |
| 24<br><b>25</b>  | Mariner Finance                                      | 1,976           |
| <b>25</b><br>26  | Available                                            | 1,200           |
| 20               | Advanced Nutritional Supplements                     | 1,360           |
| 27               | H&R Block                                            | 1,960           |
| 28               | Allstate                                             | 1,600           |
| 29               | Manpower                                             | 1,600           |
| 30               | Ashley Furniture Homestore                           | 38,510          |
| 30A              | Crunch Fitness                                       | 22,660          |
| 31               | Rita's Italian Ice                                   | 875             |
| 32               | Waffle House                                         | 1,994           |
| 33               | P.J. Whelilhan's                                     | 6,660           |
|                  |                                                      | -,              |

AVAILABLE AVAILABLE SOON LEASED NAP (NOT A PART)