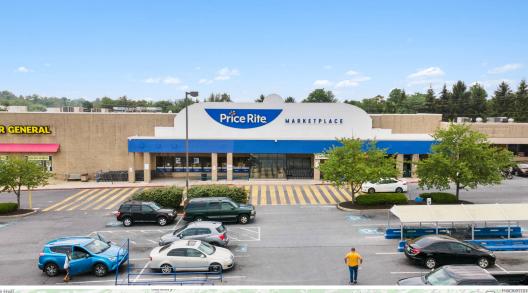

## **DAUPHIN PLAZA**

3812 Union Deposit Road, Harrisburg, PA 17109

| попыонта |         |  |
|----------|---------|--|
| COUNTY   | Dauphin |  |
| GLA      | 215,735 |  |
| ACRES    | 26      |  |
| PARKING  | 1,081   |  |

## PROPERTY FEATURES

- Dauphin Plaza is a 215,735 SF community shopping center anchored by a 33,500 square-foot Price Rite grocery store.
- Dauphin Plaza features many other high quality, national tenants including Big Lots, Ashley Furniture, Crunch Fitness, Dollar General, Waffle House, Subway, Weight Watchers and H&R Block.
- Situated in a densely populated retail corridor approximately 3 miles east of downtown Harrisburg.
- Located on Union Deposit Rd which has traffic counts of over 19,000 VPD and is located directly adjacent to the I-83 Interchange with traffic counts of over 90,000 VPD.