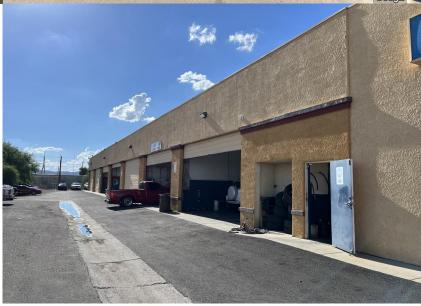

## Lease Rate: \$12 NNN

- Located just east of I-10 on Ina Road
- 1,800 SF
- 14' Ceiling Height
- Front & Rear Roll up Doors
- Fire Sprinkled

### **Property Note:**

Current suite buildout is approximately 75% garage/warehouse, 25% office with restroom. Layout can be re-configured for Tenant prior to occupying. Ability to have complete drive thru access from front to rear roll up doors.