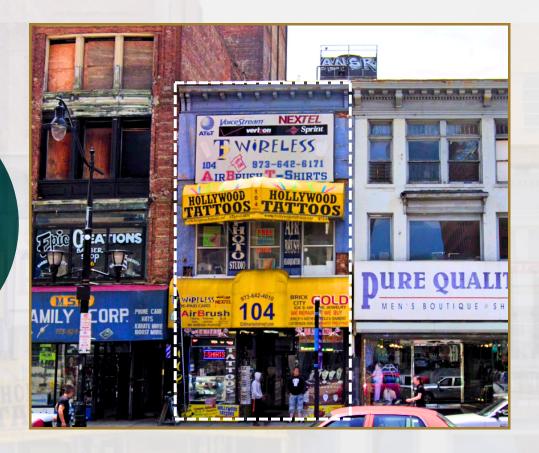

#### 104 MARKET STREET

**NEIGHBORING RETAILERS INCLUDE:** PRUDENTIAL CENTER NEW JERSEY DEVILS ARENA - NV5, STARBUCKS, POPEYES, WENDYS, NIKE FACTORY STORE, CHIPOTLE, GAMESTOP, MCDONALDS, FOOT LOCKER, 7ELEVEN, SNIPES, WHOLE FOODS, 131 MARKET & MORE

### 104 MARKET ST, NEWARK, NJ 07102

\$ 1,200,000

This 3 story retail property consists of ground level retail, 2nd floor commercial spaces & 3rd floor for storage.

- Full basement
- Delivered vacant
- New Roofing Installed 2024