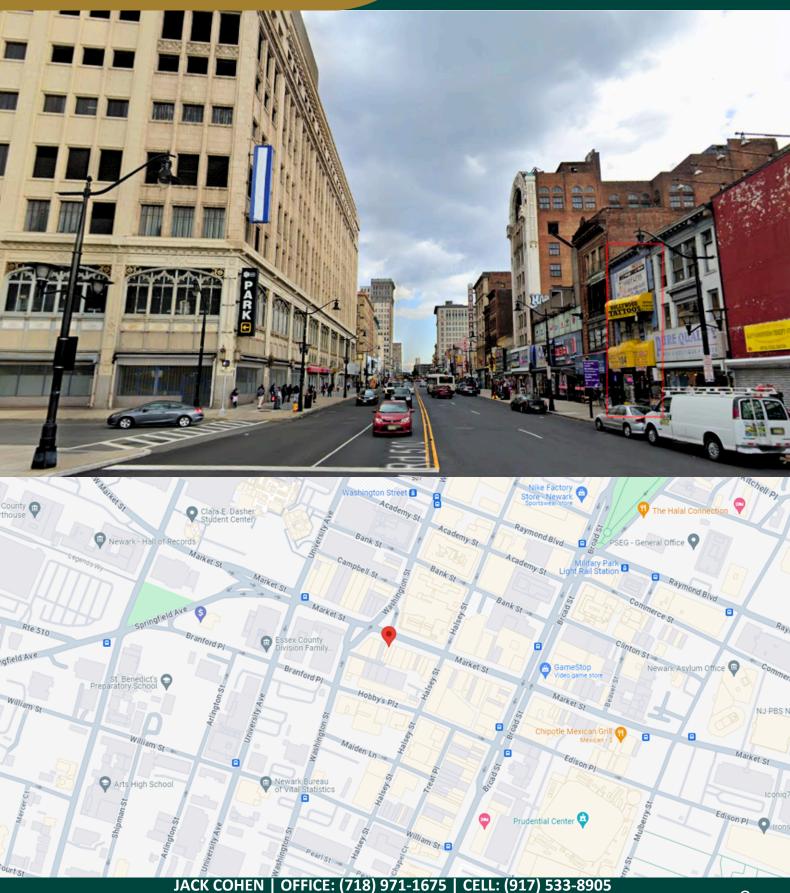

#### 104 MARKET STREET

**NEIGHBORING RETAILERS INCLUDE:** PRUDENTIAL CENTER NEW JERSEY DEVILS ARENA - NV5, STARBUCKS, POPEYES, WENDYS, NIKE FACTORY STORE, CHIPOTLE, GAMESTOP, MCDONALDS, FOOT LOCKER, 7ELEVEN, SNIPES, WHOLE FOODS, 131 MARKET & MORE

### 104 MARKET ST, NEWARK, NJ 07102

\$ 1,200,000

This 3 story retail property consists of ground level retail, 2nd floor commercial spaces & 3rd floor for storage.

- Full basement
- Delivered vacant
- New Roofing Installed 2024