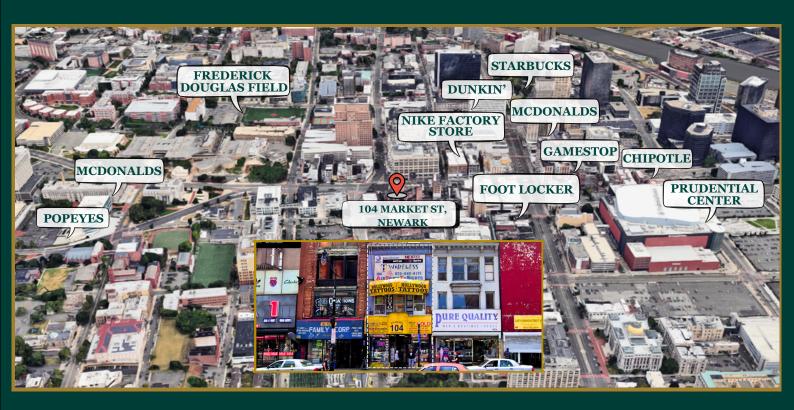

#### 104 MARKET STREET

**NEIGHBORING RETAILERS INCLUDE:** PRUDENTIAL CENTER NEW JERSEY DEVILS ARENA - NV5, STARBUCKS, POPEYES, WENDYS, NIKE FACTORY STORE, CHIPOTLE, GAMESTOP, MCDONALDS, FOOT LOCKER, 7ELEVEN, SNIPES, WHOLE FOODS, 131 MARKET & MORE

### 104 MARKET ST, NEWARK, NJ 07102

\$ 1,200,000

This 3 story retail property consists of ground level retail, 2nd floor commercial spaces & 3rd floor for storage.

- Full basement
- Delivered vacant
- New Roofing Installed 2024