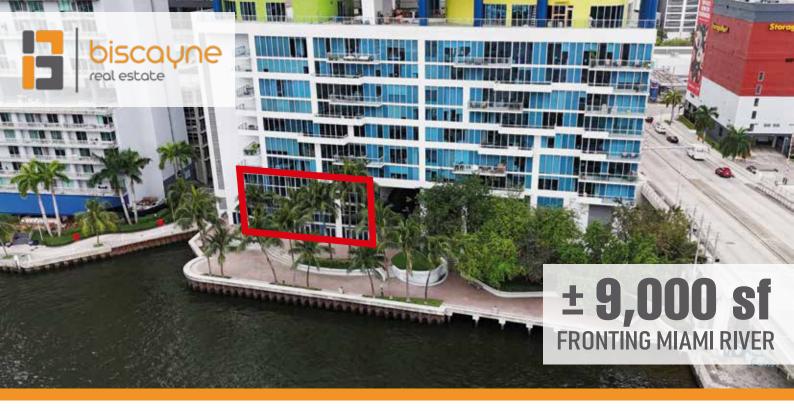

## Prime Restaurant Space in Brickell, Miami

## **Property Highlights**

- Spacious +/-9,000 sf interior, ability to add mezzanine to a portion of interior boasting 34' ceiling height
- Up-to-code grease trap in-place
- Stunning outdoor area on Miami River for additional seating
- Located on the ground floor of Latitude on River, a luxury residential condominium tower with 452 Units
- Adjacent to Latitude One office tower with 230,000 sf of offices
- High foot traffic neighborhood with excellent accessibility
- Proximity to Brickell City Center and Mary Brickell Village
- Valet parking available, boat drop off/pick up
- Call for lease rate