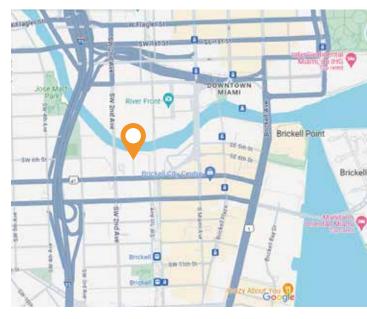

## **Property Highlights**

- Spacious +/-9,000 sf interior, ability to add mezzanine to a portion of interior boasting 34' ceiling height
- Up-to-code grease trap in-place
- Stunning outdoor area on Miami River for additional seating
- Located on the ground floor of Latitude on River, a luxury residential condominium tower with 452 Units
- Adjacent to Latitude One office tower with 230,000 sf of offices
- High foot traffic neighborhood with excellent accessibility
- Proximity to Brickell City Center and Mary Brickell Village
- Valet parking available, boat drop off/pick up
- Call for lease rate