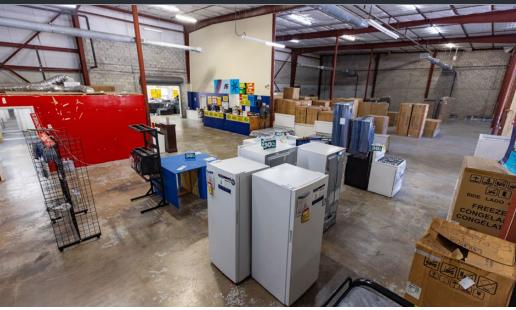

# INTERIOR PHOTOS

19,270 SF available, broken down as 4,470 SF retail space and 14,800 SF of storage space. The property is zoned Commercial General "CG". Wide range of uses allowed, including all retail & commercial uses. Residential and industrial are the only prohibited uses. The property was previously operated as a national mattress retail & showroom.