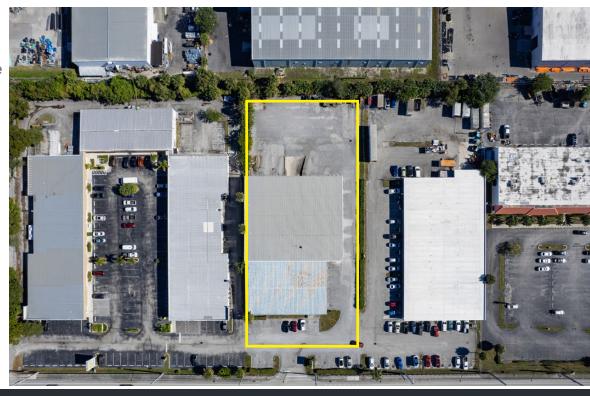

ess to all major thoroughfares.

19,270 SF available, broken down as 4,470 SF retail space and 14,800 SF of storage space. The property is zoned Commercial General "CG". Wide range of uses allowed, including all retail & commercial uses. Residential and industrial are the only prohibited uses. The property was previously operated as a national mattress retail & showroom.

#### SITE SUMMARY

BUILDING SIZE: (+/-)19,270 SF

**LOT SIZE: 1.4 ACRES** 

PROPERTY TYPE: Flex / Showroom / Retail / Storage

**PROHIBITED USES:** Residential, Industrial

**ZONING:** Commercial General "CG"

**ASKING PRICE: \$4,750,000** 

#### **HIGHLIGHTS**

- LARGE 1.4 AC LOT
- EXCESS PARKING AND OUTDOOR STORAGE
- FREESTANDING BUILDING
- HIGH TRAFFIC AREA
- MILITARY TRAIL FRONTAGE
- EASY ACCESS TO I-95 AND TURNPIKE





# INTERIOR PHOTOS











### **AERIAL PHOTO**





## **AERIAL PHOTO**









### **SITE SURVEY**





### **BUILDING SKETCH**







DAVID RICHMAN

VP INVESTMENT SALES

DAVID@STL-ADVISORS.COM

847.772.7159

MAX LORIA
MANAGING BROKER
MAX@STL-ADVISORS.COM
561.901.1402