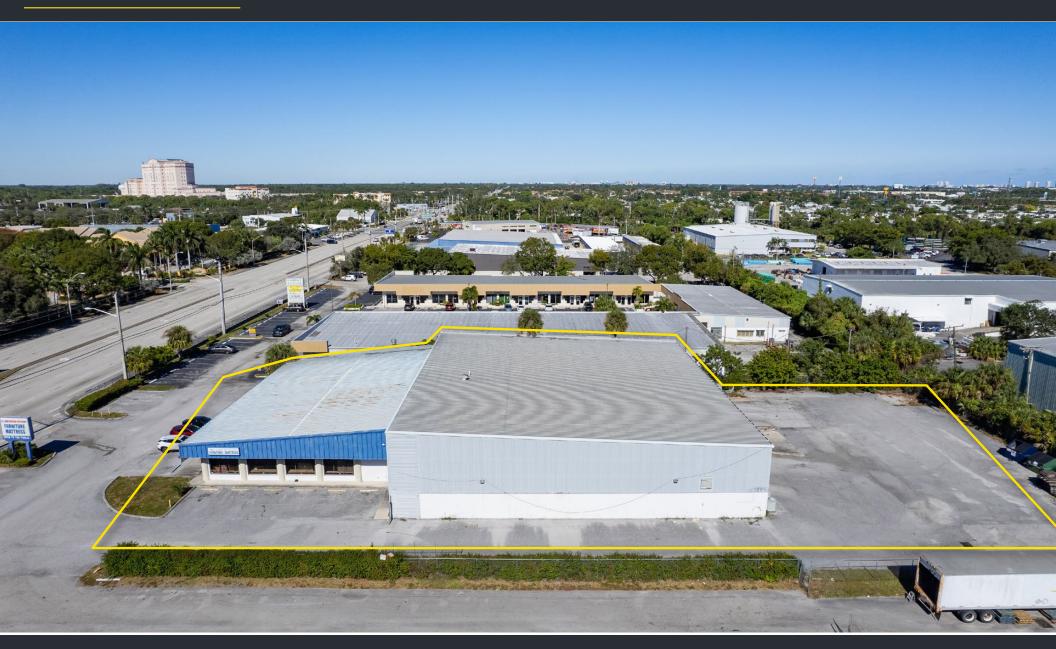

roken down as 4,470 SF retail space and 14,800 SF of storage space. The property is zoned Commercial General "CG". Wide range of uses allowed, including all retail & commercial uses. Residential and industrial are the only prohibited uses. The property was previously operated as a national mattress retail & showroom.

#### SITE SUMMARY

BUILDING SIZE: (+/-)19,270 SF

**LOT SIZE: 1.4 ACRES** 

PROPERTY TYPE: Flex / Showroom / Retail / Storage

**PROHIBITED USES:** Residential, Industrial

**ZONING:** Commercial General "CG"

**ASKING PRICE: \$4,750,000** 

#### **HIGHLIGHTS**

- LARGE 1.4 AC LOT
- EXCESS PARKING AND OUTDOOR STORAGE
- FREESTANDING BUILDING
- HIGH TRAFFIC AREA
- MILITARY TRAIL FRONTAGE
- EASY ACCESS TO I-95 AND TURNPIKE





# INTERIOR PHOTOS











### **AERIAL PHOTO**





## **AERIAL PHOTO**









### **SITE SURVEY**





### **BUILDING SKETCH**







DAVID RICHMAN

VP INVESTMENT SALES

DAVID@STL-ADVISORS.COM

847.772.7159

MAX LORIA
MANAGING BROKER
MAX@STL-ADVISORS.COM
561.901.1402