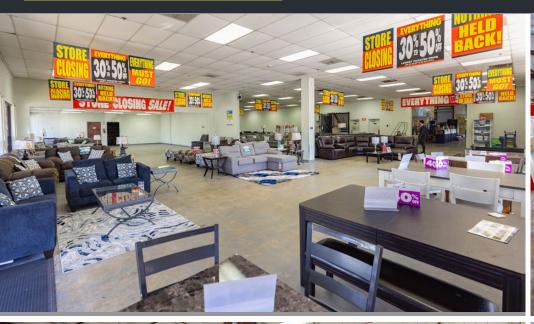

# INTERIOR PHOTOS

19,270 SF available, broken down as 4,470 SF retail space and 14,800 SF of storage space. The property is zoned Commercial General "CG". Wide range of uses allowed, including all retail & commercial uses. Residential and industrial are the only prohibited uses. The property was previously operated as a national mattress retail & showroom.