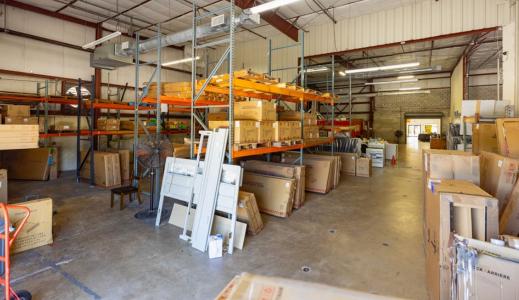

# INTERIOR PHOTOS

19,270 SF available, broken down as 4,470 SF retail space and 14,800 SF of storage space. The property is zoned Commercial General "CG". Wide range of uses allowed, including all retail & commercial uses. Residential and industrial are the only prohibited uses. The property was previously operated as a national mattress retail & showroom.