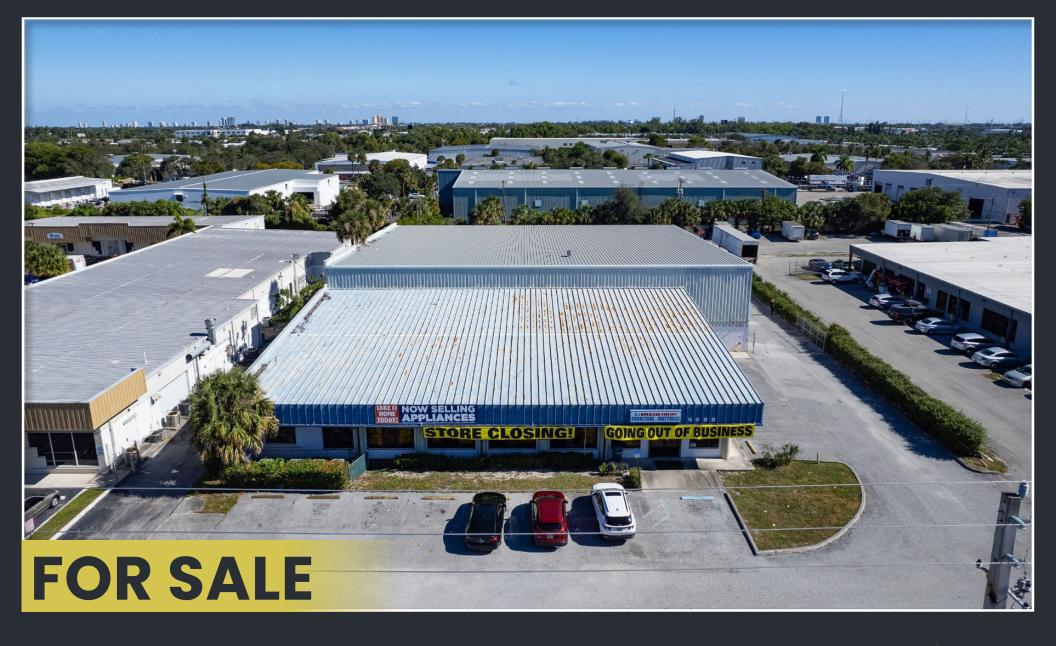

6588 N MILITARY TRAIL RIVIERA BEACH, FL 33407

FREESTANDING, SINGLE TENANT, FLEX SPACE

#### **OVERVIEW**

Freestanding, single tenant, Flex / Showroom / Retail / Storage space available for sale in Riviera Beach. The property has frontage on Military Trail. Which provides street visibility of 35,500 cars per day. Easy Access to all major thoroughfares.

### **AERIAL PHOTO**

## **AERIAL PHOTO**