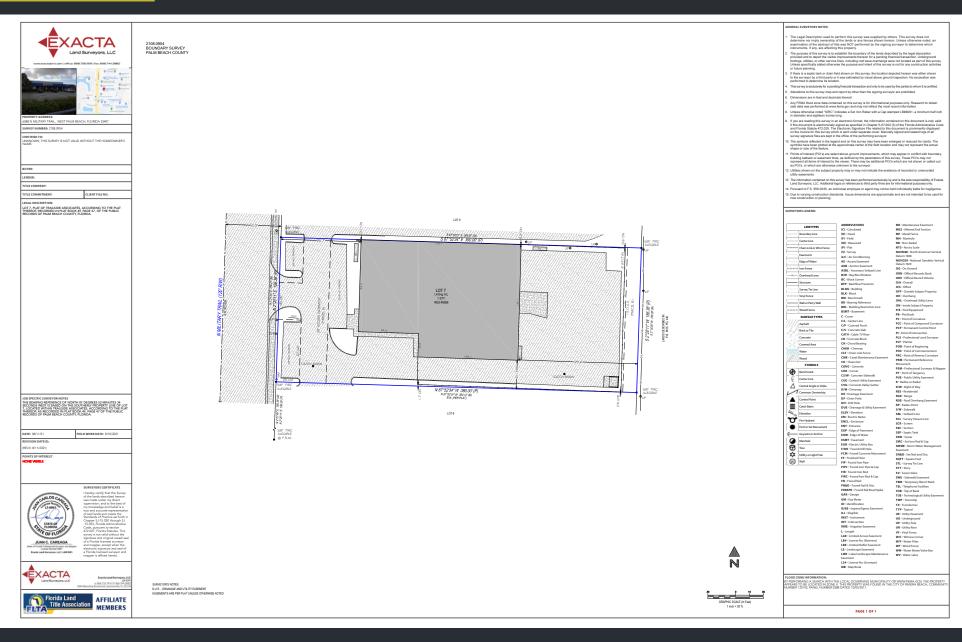

### **SITE SURVEY**

#### SITE SUMMARY

BUILDING SIZE: (+/-)19,270 SF

**LOT SIZE: 1.4 ACRES** 

PROPERTY TYPE: Flex / Showroom / Retail / Storage

**PROHIBITED USES:** Residential, Industrial

**ZONING:** Commercial General "CG"

**ASKING PRICE: \$4,750,000** 