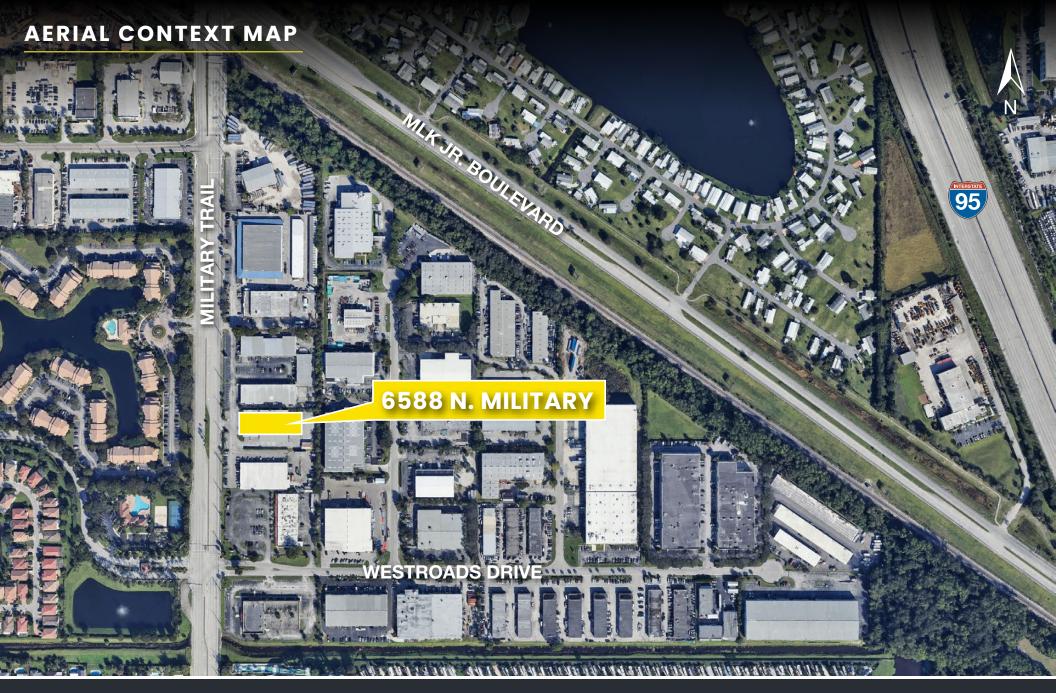

### **AERIAL PHOTO**

## **AERIAL PHOTO**

#### **OVERVIEW**

Freestanding, single tenant, Flex / Showroom / Retail / Storage space available for sale in Riviera Beach. The property has frontage on Military Trail. Which provides street visibility of 35,500 cars per day. Easy Access to all major thoroughfares.

#### **HIGHLIGHTS**

- LARGE 1.4 AC LOT
- EXCESS PARKING AND OUTDOOR STORAGE
- FREESTANDING BUILDING
- HIGH TRAFFIC AREA
- MILITARY TRAIL FRONTAGE
- EASY ACCESS TO I-95 AND TURNPIKE