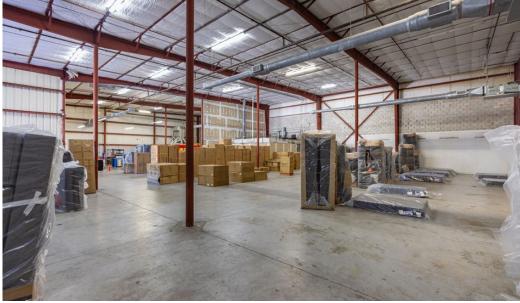

# INTERIOR PHOTOS

19,270 SF available, broken down as 4,470 SF retail space and 14,800 SF of storage space. The property is zoned Commercial General "CG". Wide range of uses allowed, including all retail & commercial uses. Residential and industrial are the only prohibited uses. The property was previously operated as a national mattress retail & showroom.