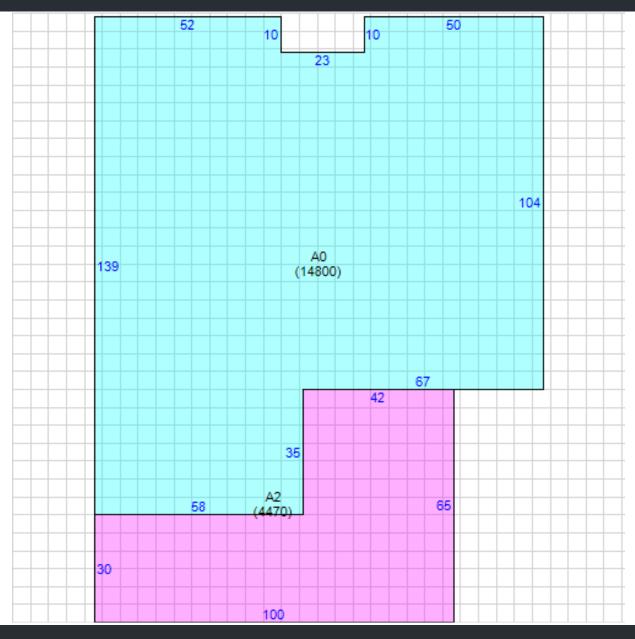

### **BUILDING SKETCH**

DAVID RICHMAN

VP INVESTMENT SALES

DAVID@STL-ADVISORS.COM

847.772.7159

MAX LORIA
MANAGING BROKER
MAX@STL-ADVISORS.COM
561.901.1402

19,270 SF available, broken down as 4,470 SF retail space and 14,800 SF of storage space. The property is zoned Commercial General "CG". Wide range of uses allowed, including all retail & commercial uses. Residential and industrial are the only prohibited uses. The property was previously operated as a national mattress retail & showroom.

#### SITE SUMMARY

BUILDING SIZE: (+/-)19,270 SF

**LOT SIZE: 1.4 ACRES** 

PROPERTY TYPE: Flex / Showroom / Retail / Storage

**PROHIBITED USES:** Residential, Industrial

**ZONING:** Commercial General "CG"

**ASKING PRICE: \$4,750,000** 