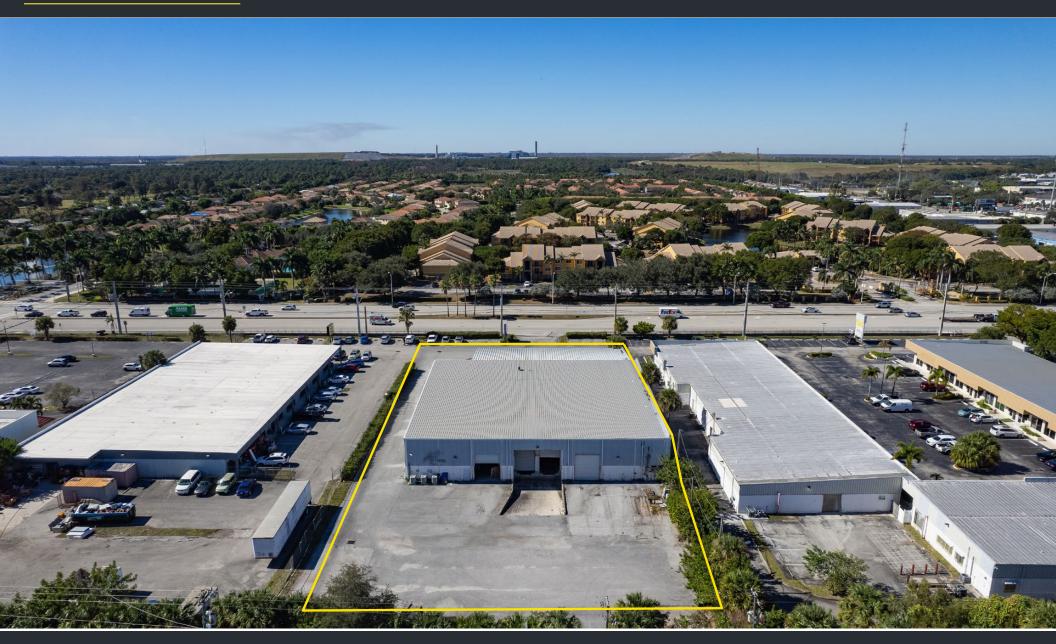

tail space and 14,800 SF of storage space. The property is zoned Commercial General "CG". Wide range of uses allowed, including all retail & commercial uses. Residential and industrial are the only prohibited uses. The property was previously operated as a national mattress retail & showroom.

#### SITE SUMMARY

BUILDING SIZE: (+/-)19,270 SF

**LOT SIZE: 1.4 ACRES** 

PROPERTY TYPE: Flex / Showroom / Retail / Storage

**PROHIBITED USES:** Residential, Industrial

**ZONING:** Commercial General "CG"

**ASKING PRICE: \$4,750,000** 

#### **HIGHLIGHTS**

- LARGE 1.4 AC LOT
- EXCESS PARKING AND OUTDOOR STORAGE
- FREESTANDING BUILDING
- HIGH TRAFFIC AREA
- MILITARY TRAIL FRONTAGE
- EASY ACCESS TO I-95 AND TURNPIKE





# INTERIOR PHOTOS











### **AERIAL PHOTO**





## **AERIAL PHOTO**









### **SITE SURVEY**





### **BUILDING SKETCH**







DAVID RICHMAN

VP INVESTMENT SALES

DAVID@STL-ADVISORS.COM

847.772.7159

MAX LORIA
MANAGING BROKER
MAX@STL-ADVISORS.COM
561.901.1402