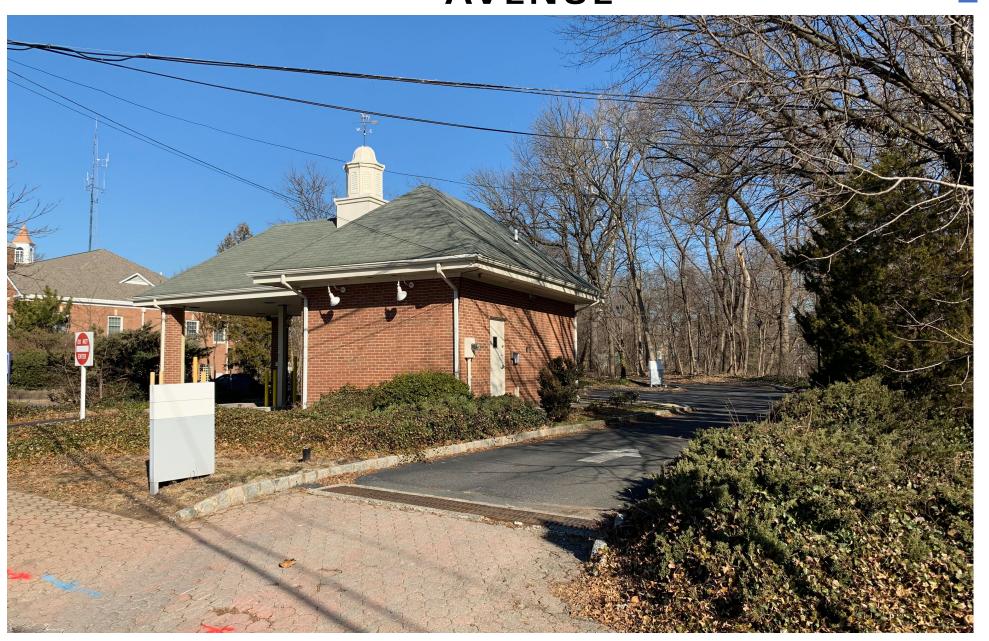

#### **FORMERLY**

Santander

#### **COMMENTS**

- Located at signalized intersection of North Avenue (Route 28)
- Less than a half mile from Garden State Parkway
- Delivered vacant
- Suitable for various users
- Existing drive-thru