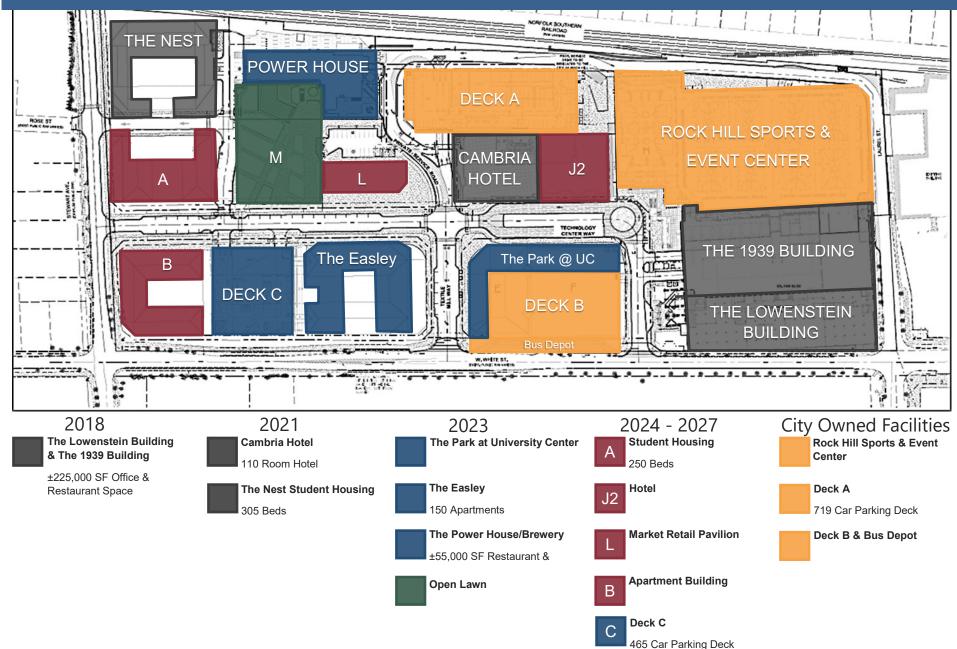

rants, retail, and the Rock Hill Sports & Event Center as well as market rent apartments and student housing.

The Park at University Center provides ±470 covered parking spaces and ±19,000 square foot of retail space. Suites start at 1,400 SF and can be sized according to needs. NNN rental rates are \$27/SF.

For The Park at University Center leasing opportunities, please contact Wes Tuttle at 803-992-6017 or Wes@tuttleco.com.

#### THE PARK AT UNIVERSITY CENTER FLOOR PLAN



THE PARK AT UNIVERSITY CENTER

#### UNIVERSITY CENTER AERIAL VIEW



University Center is a part of Knowledge Park is a walkable, multi-faceted district of Rock Hill that will build a modern economy, and reinvent the original heart of Rock Hill.

THE PARK AT UNIVERSITY CENTER

#### **UNIVERSITY CENTER MASTER PLAN**



# THE PARK at UNIVERSITY CENTER



FOR UNIVERSITY CENTER LEASING OPPORTUNITIES, PLEASE CONTACT WES TUTTLE AT 803-992-6017 OR WES@TUTTLECO.COM.