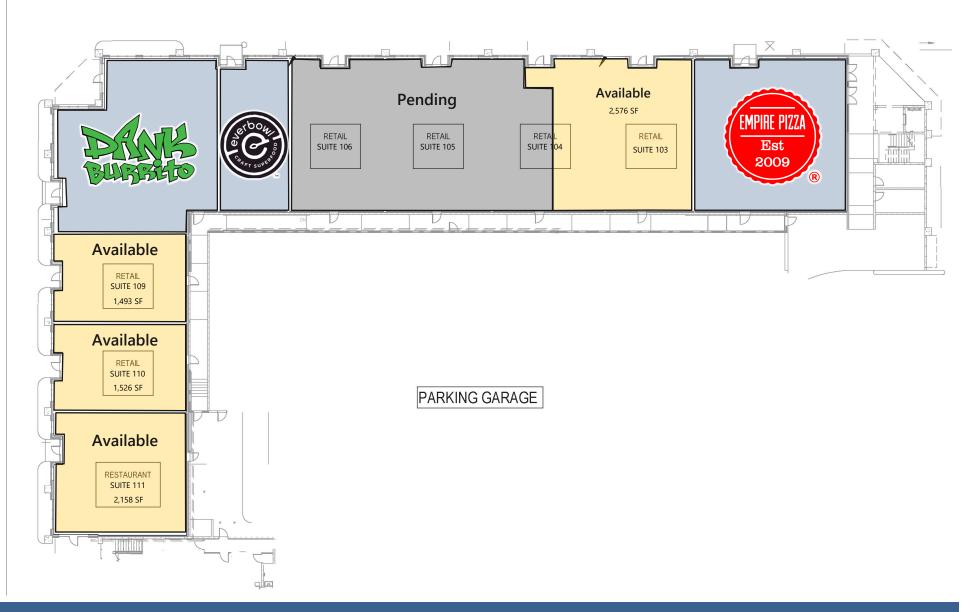

#### THE PARK AT UNIVERSITY CENTER FLOOR PLAN

THE PARK AT UNIVERSITY CENTER

The Park at University Center provides ±470 covered parking spaces and ±19,000 square foot of retail space. Suites start at 1,400 SF and can be sized according to needs. NNN rental rates are \$27/SF.

For The Park at University Center leasing opportunities, please contact Wes Tuttle at 803-992-6017 or Wes@tuttleco.com.