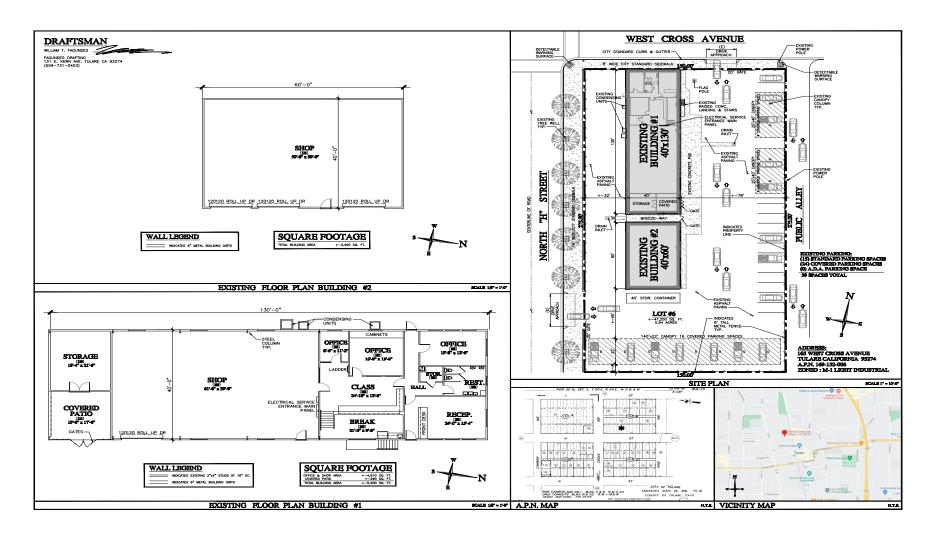

gre.com

GRAHAM & ASSOCIATES

Matt Graham Lic# 01804235 www.mdgre.com

to learn more, visit: www.mdgre.com

### **PROPERTY DETAILS**

**Address:** 165 W Cross Ave

**APN:** 169-152-006

**Square Feet Available:** 7,600 +/- SF

**Lot Size:** 41,240 +/- SF

**Zoning** Commercial

Sales Price \$978,443.11

#### **Additional Comments:**

Leased investment - Great opportunity to own an industrial properties in Tulare. The buildings is currently leased to the College of the Sequias. Well maintained building and with gated, concrete parking lot. Well located in Tulare with easy 99 Freeway access via Cross Ave. Please call for further details.



to learn more, visit: www.mdgre.com

1005 N Demaree Street Visalia, California 93291 O | 559.754.3020

#### TAX MAP



#### 165 W Cross Ave - SITE PLAN



### **LOCATION MAP**



# **GRAHAM** & ASSOCIATES

## **PROPERTY LAYOUT**