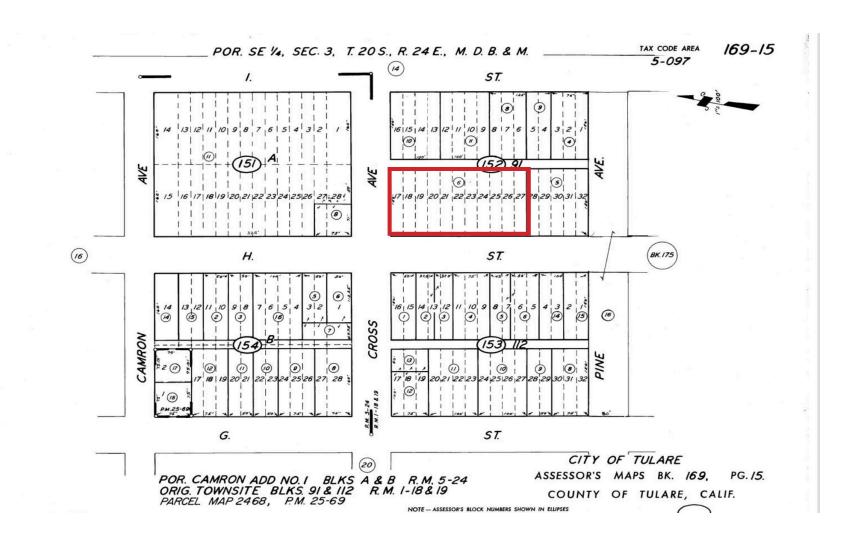

559.754.3020 F | 559.429.4016 www.mdgre.com

GRAHAM & ASSOCIATES

Matt Graham Lic# 01804235 www.mdgre.com

to learn more, visit: www.mdgre.com

### **PROPERTY DETAILS**

**Address:** 165 W Cross Ave

**APN:** 169-152-006

**Square Feet Available:** 7,600 +/- SF

**Lot Size:** 41,240 +/- SF

**Zoning** Commercial

Sales Price \$978,443.11

#### **Additional Comments:**

Leased investment - Great opportunity to own an industrial properties in Tulare. The buildings is currently leased to the College of the Sequias. Well maintained building and with gated, concrete parking lot. Well located in Tulare with easy 99 Freeway access via Cross Ave. Please call for further details.



to learn more, visit: www.mdgre.com

1005 N Demaree Street Visalia, California 93291 O | 559.754.3020

#### TAX MAP



#### 165 W Cross Ave - SITE PLAN



### **LOCATION MAP**



# **GRAHAM** & ASSOCIATES

## **PROPERTY LAYOUT**