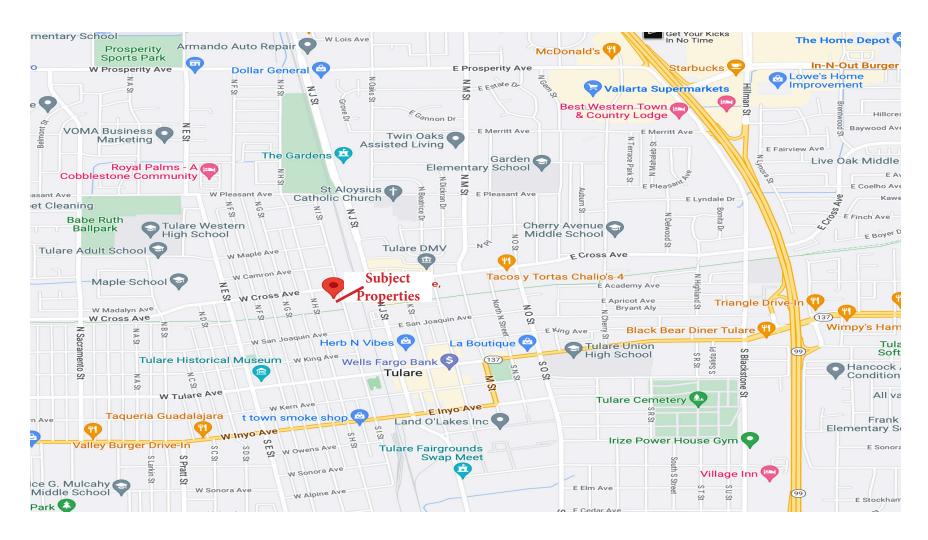

ATES

Matt Graham Lic# 01804235 www.mdgre.com

to learn more, visit: www.mdgre.com

### **PROPERTY DETAILS**

**Address:** 165 W Cross Ave

**APN:** 169-152-006

**Square Feet Available:** 7,600 +/- SF

**Lot Size:** 41,240 +/- SF

**Zoning** Commercial

Sales Price \$978,443.11

#### **Additional Comments:**

Leased investment - Great opportunity to own an industrial properties in Tulare. The buildings is currently leased to the College of the Sequias. Well maintained building and with gated, concrete parking lot. Well located in Tulare with easy 99 Freeway access via Cross Ave. Please call for further details.



to learn more, visit: www.mdgre.com

1005 N Demaree Street Visalia, California 93291 O | 559.754.3020

#### TAX MAP



#### 165 W Cross Ave - SITE PLAN



### **LOCATION MAP**



# **GRAHAM** & ASSOCIATES

## **PROPERTY LAYOUT**