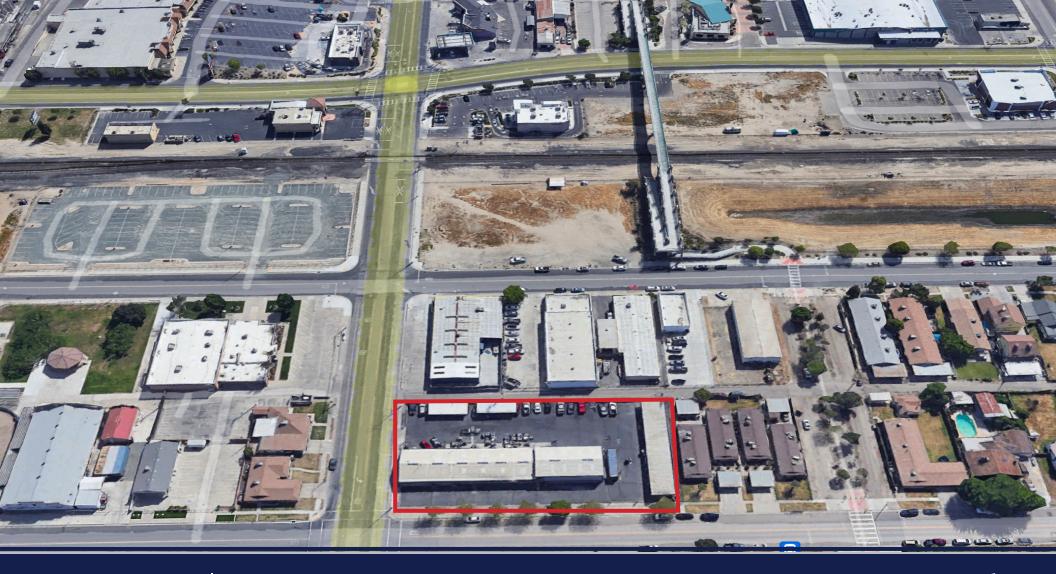

### **PROPERTY DETAILS**

**Address:** 165 W Cross Ave

**APN:** 169-152-006

**Square Feet Available:** 7,600 +/- SF

**Lot Size:** 41,240 +/- SF

**Zoning** Commercial

Sales Price \$978,443.11

#### **Additional Comments:**

Leased investment - Great opportunity to own an industrial properties in Tulare. The buildings is currently leased to the College of the Sequias. Well maintained building and with gated, concrete parking lot. Well located in Tulare with easy 99 Freeway access via Cross Ave. Please call for further details.