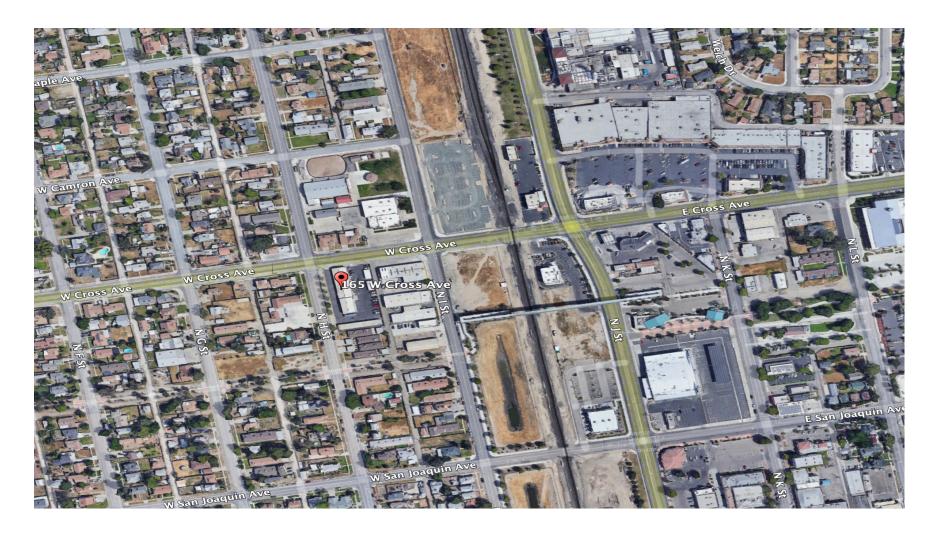

rn more, visit: www.mdgre.com

### **PROPERTY DETAILS**

**Address:** 165 W Cross Ave

**APN:** 169-152-006

**Square Feet Available:** 7,600 +/- SF

**Lot Size:** 41,240 +/- SF

**Zoning** Commercial

Sales Price \$978,443.11

#### **Additional Comments:**

Leased investment - Great opportunity to own an industrial properties in Tulare. The buildings is currently leased to the College of the Sequias. Well maintained building and with gated, concrete parking lot. Well located in Tulare with easy 99 Freeway access via Cross Ave. Please call for further details.



to learn more, visit: www.mdgre.com

1005 N Demaree Street Visalia, California 93291 O | 559.754.3020

#### TAX MAP



#### 165 W Cross Ave - SITE PLAN



### **LOCATION MAP**



# **GRAHAM** & ASSOCIATES

## **PROPERTY LAYOUT**