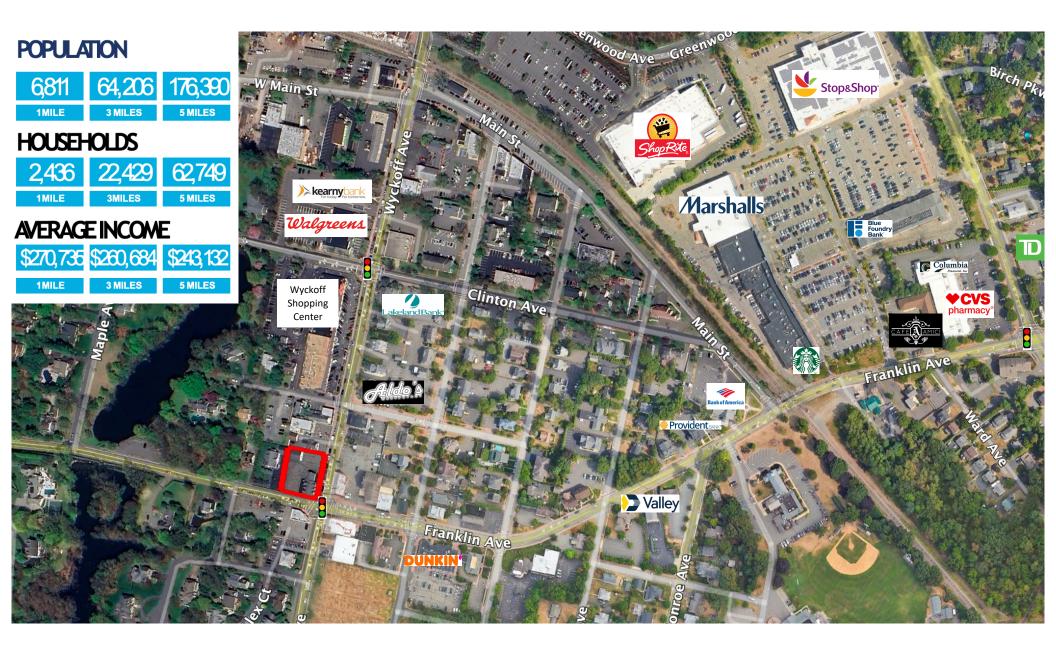

The surrounding area is densely populated and boasts strong income demographics. The site is nearby many national retailers including Multiple Banks, Dunkin, ShopRite, Walgreens, Stop & Shop, Starbucks, CVS Pharmacy, and many more!

### LOCATION AERIAL