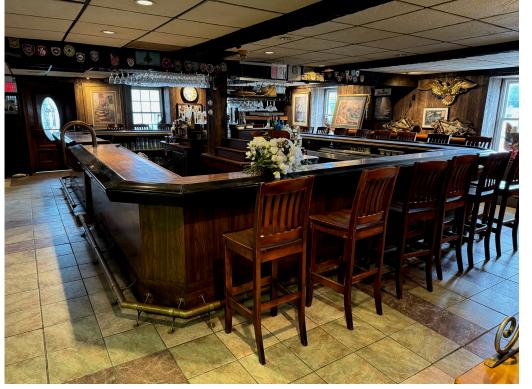

# PROPERTY OVERVIEW

This former 3,500 SF restaurant space is in the heart of downtown Wyckoff, New Jersey. This .6 acre property is located at the signalized corner of Wyckoff Avenue and Franklin Avenue and is one of the first buildings you see coming into town! The accessibility to the building is unmatched for the area. The building features an existing built-out kitchen, seating for 109 patrons, full bar, freezer space, basement storage, and 31 parking spaces!

# **INTERIOR PHOTOS**

392 Main Street | Wyckoff, NJ | 07481