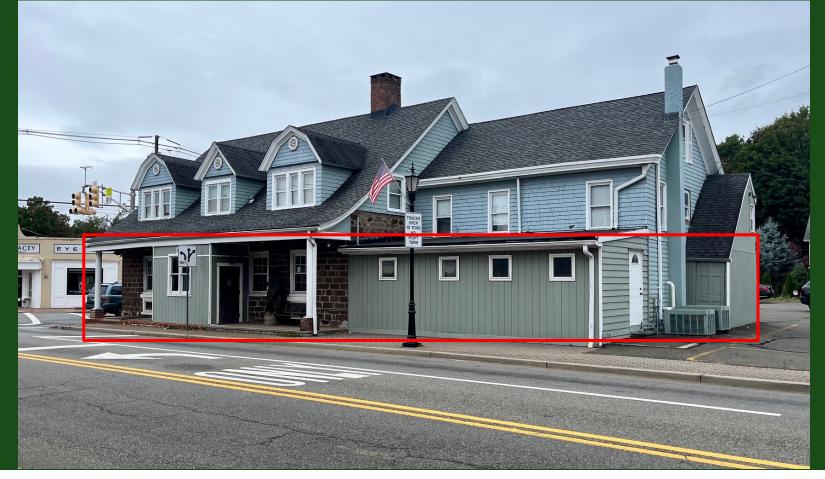

# PROPERTY OVERVIEW

This former 3,500 SF restaurant space is in the heart of downtown Wyckoff, New Jersey. This .6 acre property is located at the signalized corner of Wyckoff Avenue and Franklin Avenue and is one of the first buildings you see coming into town! The accessibility to the building is unmatched for the area. The building features an existing built-out kitchen, seating for 109 patrons, full bar, freezer space, basement storage, and 31 parking spaces!

### LOCATION AERIAL