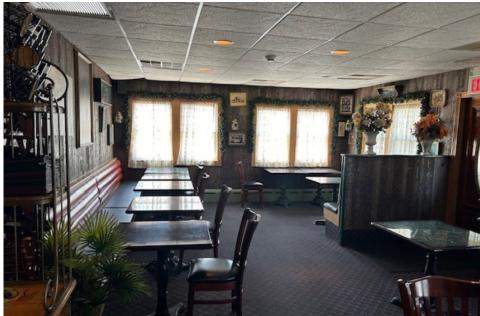

# PROPERTY OVERVIEW

This former 3,500 SF restaurant space is in the heart of downtown Wyckoff, New Jersey. This .6 acre property is located at the signalized corner of Wyckoff Avenue and Franklin Avenue and is one of the first buildings you see coming into town! The accessibility to the building is unmatched for the area. The building features an existing built-out kitchen, seating for 109 patrons, full bar, freezer space, basement storage, and 31 parking spaces!

# **INTERIOR PHOTOS**

392 Main Street | Wyckoff, NJ | 07481