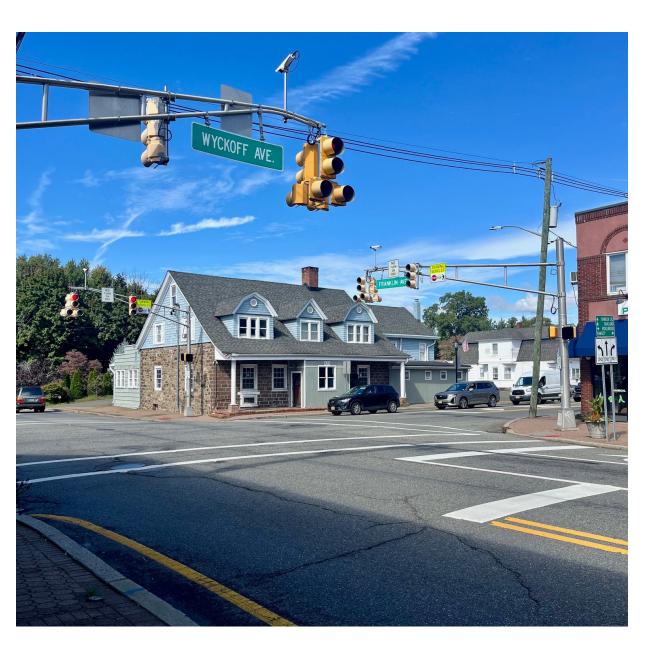

# PROPERTY OVERVIEW

This former 3,500 SF restaurant space is in the heart of downtown Wyckoff, New Jersey. This .6 acre property is located at the signalized corner of Wyckoff Avenue and Franklin Avenue and is one of the first buildings you see coming into town! The accessibility to the building is unmatched for the area. The building features an existing built-out kitchen, seating for 109 patrons, full bar, freezer space, basement storage, and 31 parking spaces!

### DEAL POINTS

| LOCATED AT THE BEST CORNER IN WYCKOFF, NJ!                      |
|-----------------------------------------------------------------|
| ZONED: B-1 – CENTRAL BUSINESS                                   |
| FORMER RESTAURANT SPACE – SEATING FOR 109 PATRONS               |
| 31 PARKING SPACES                                               |
| TRAFFIC COUNTS: 23,409 VPD COMBINED(Wyckoff Ave & Franklin Ave) |