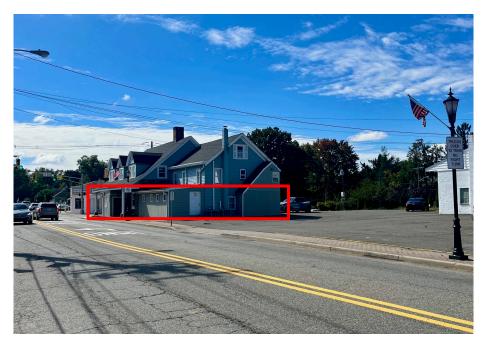

# PROPERTY OVERVIEW

This former 3,500 SF restaurant space is in the heart of downtown Wyckoff, New Jersey. This .6 acre property is located at the signalized corner of Wyckoff Avenue and Franklin Avenue and is one of the first buildings you see coming into town! The accessibility to the building is unmatched for the area. The building features an existing built-out kitchen, seating for 109 patrons, full bar, freezer space, basement storage, and 31 parking spaces!