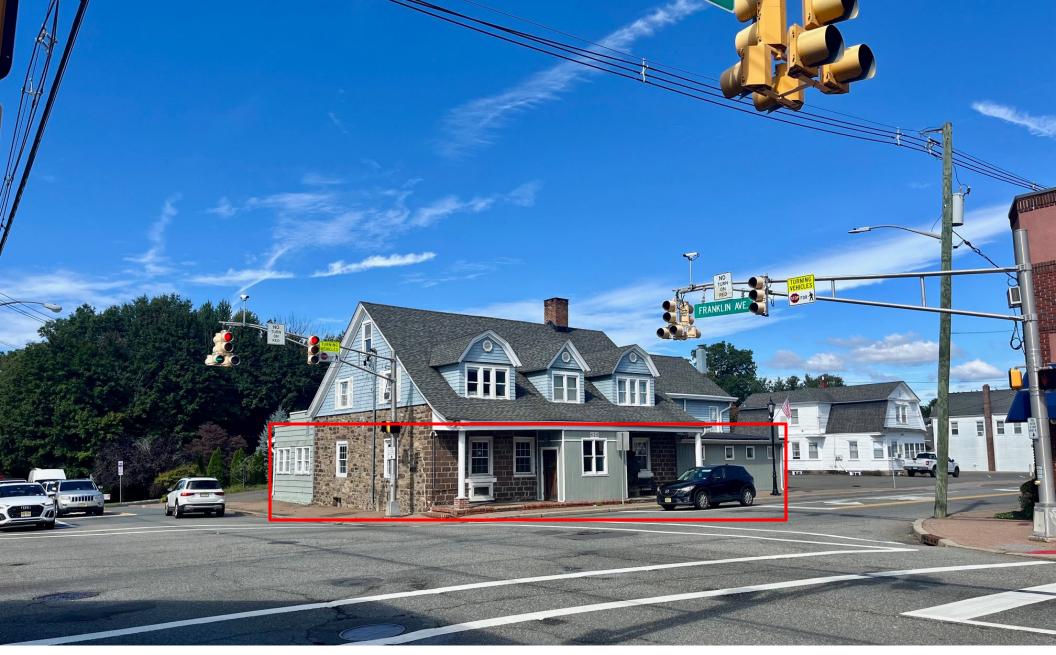

# PROPERTY OVERVIEW

This former 3,500 SF restaurant space is in the heart of downtown Wyckoff, New Jersey. This .6 acre property is located at the signalized corner of Wyckoff Avenue and Franklin Avenue and is one of the first buildings you see coming into town! The accessibility to the building is unmatched for the area. The building features an existing built-out kitchen, seating for 109 patrons, full bar, freezer space, basement storage, and 31 parking spaces!

### DEAL POINTS

| LOCATED AT THE BEST CORNER IN WYCKOFF, NJ!                      |
|-----------------------------------------------------------------|
| ZONED: B-1 – CENTRAL BUSINESS                                   |
| FORMER RESTAURANT SPACE – SEATING FOR 109 PATRONS               |
| 31 PARKING SPACES                                               |
| TRAFFIC COUNTS: 23,409 VPD COMBINED(Wyckoff Ave & Franklin Ave) |