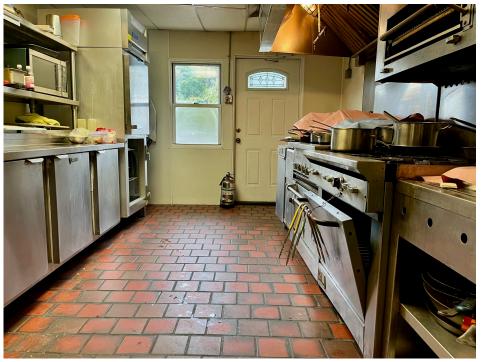

# PROPERTY OVERVIEW

This former 3,500 SF restaurant space is in the heart of downtown Wyckoff, New Jersey. This .6 acre property is located at the signalized corner of Wyckoff Avenue and Franklin Avenue and is one of the first buildings you see coming into town! The accessibility to the building is unmatched for the area. The building features an existing built-out kitchen, seating for 109 patrons, full bar, freezer space, basement storage, and 31 parking spaces!

# **INTERIOR PHOTOS**

392 Main Street | Wyckoff, NJ | 07481