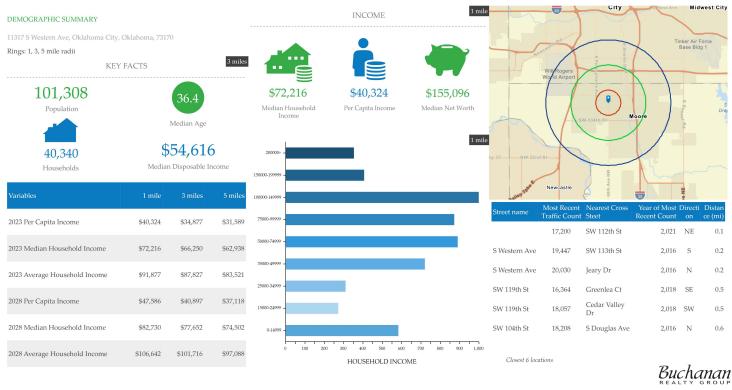

## ABOUT OUR PROPERTY

11317 S Western Ave, Oklahoma City, OK 73170

Sale Price \$260,000.00
 Building Size 2,000 SF
 Land Area 0.20 AC
 Lease Percentage 100%

Property Features 2.000 Total SF

**Great Investment Opportunity** 