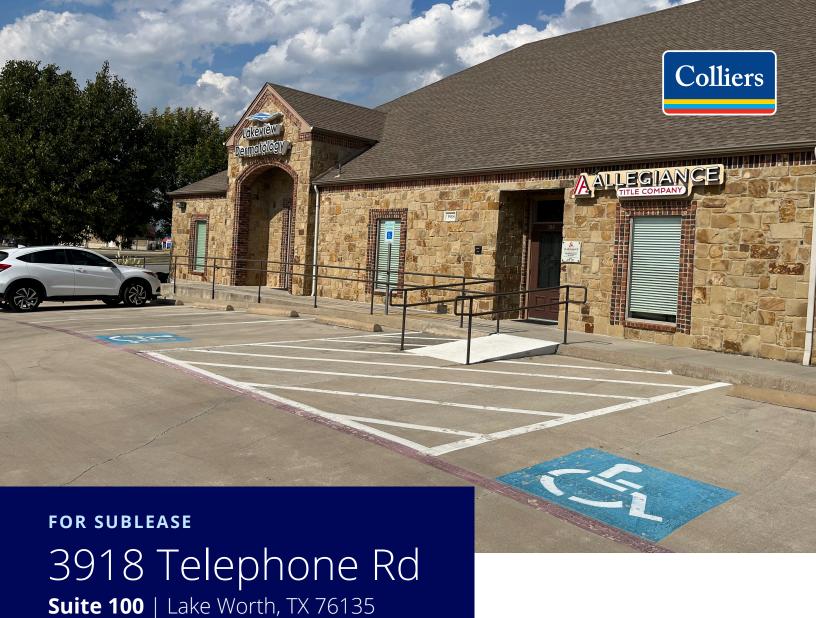

# Move In Ready Medical Suite

# **Highlights**

- Suite 100
- 3,000 RSF
- Sublease Through December 31, 2029
- Lobby
- Private Restrooms
- Kitchen/breakroom
- Med Lab
- Nurse Station
- 5 Care Suites
- 1 Provider Room

# Suite 100 | Lake Worth, TX 76135