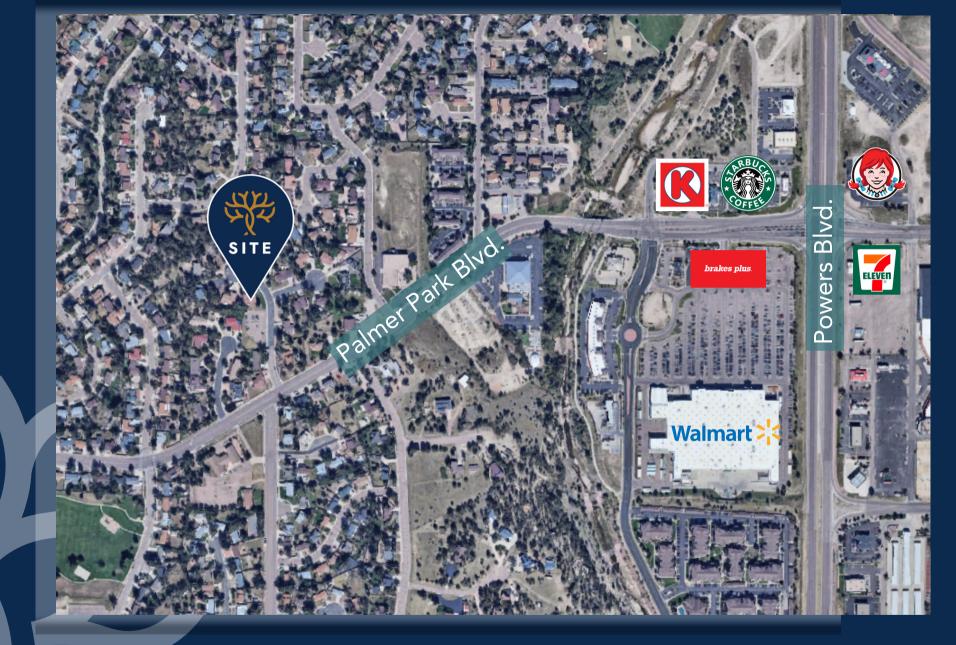

## **PROPERTY DETAILS**

Great church building in a beautiful setting with easy access from Powers Blvd. and Palmer Park. The main level features a sanctuary that seats 75-100 and accompanied by multiple offices/children's classrooms/meeting area. Lower level has a large fellowship hall, kitchen, and additional classrooms/meeting rooms.