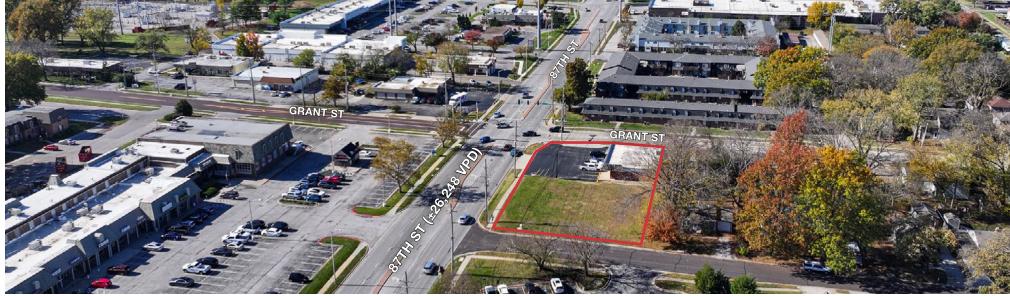

### 8643 Grant Street

Overland Park, Kansas

Building Size: ±2,400 SF

Zoning: C-2 and R-1

• Total 2024 Taxes: \$7,315.77

• Total Acreage: 0.63 AC

• Improved Lot: 0.31 AC

Vacant Lot: 0.32 AC