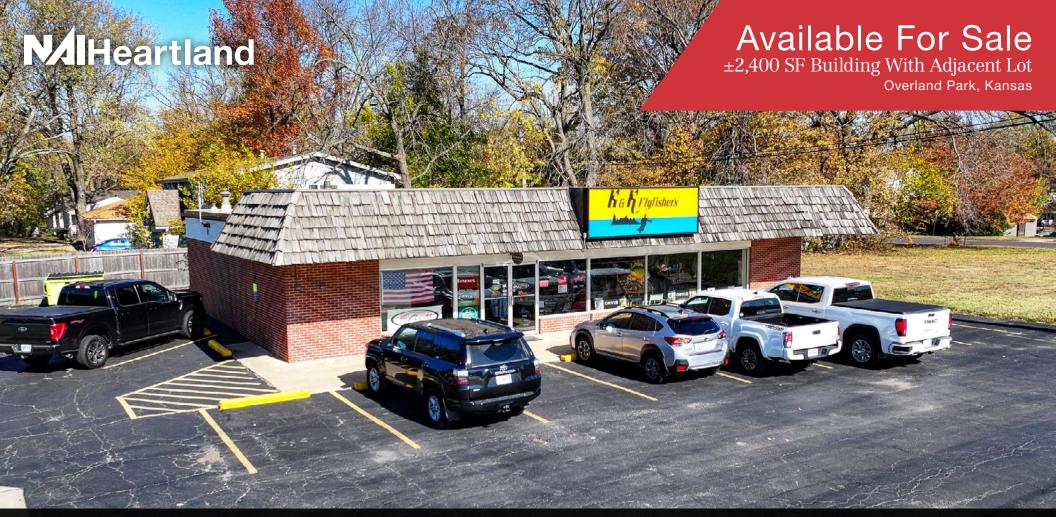

### 8643 Grant Street

Overland Park, Kansas

Building Size: ±2,400 SF

Zoning: C-2 and R-1

• Total 2024 Taxes: \$7,315.77

• Total Acreage: 0.63 AC

• Improved Lot: 0.31 AC

Vacant Lot: 0.32 AC

# Available For Sale

±2,400 SF Building With Adjacent Lot Overland Park, Kansas