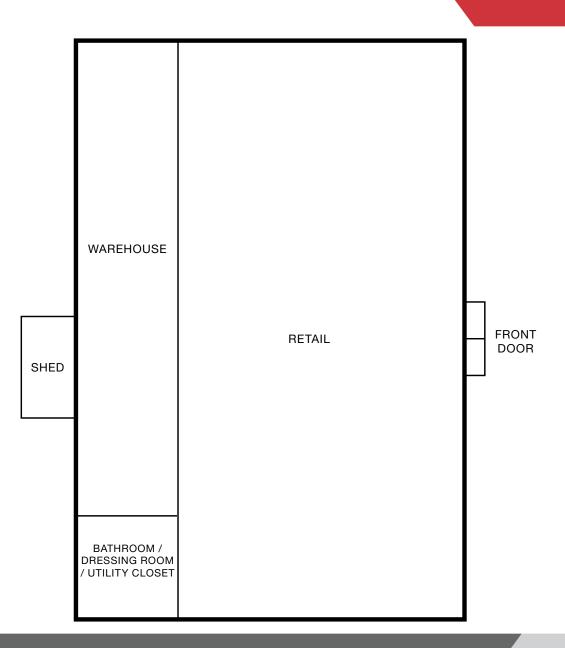

### 8643 Grant Street

Overland Park, Kansas

Building Size: ±2,400 SF

Zoning: C-2 and R-1

• Total 2024 Taxes: \$7,315.77

• Total Acreage: 0.63 AC

• Improved Lot: 0.31 AC

Vacant Lot: 0.32 AC