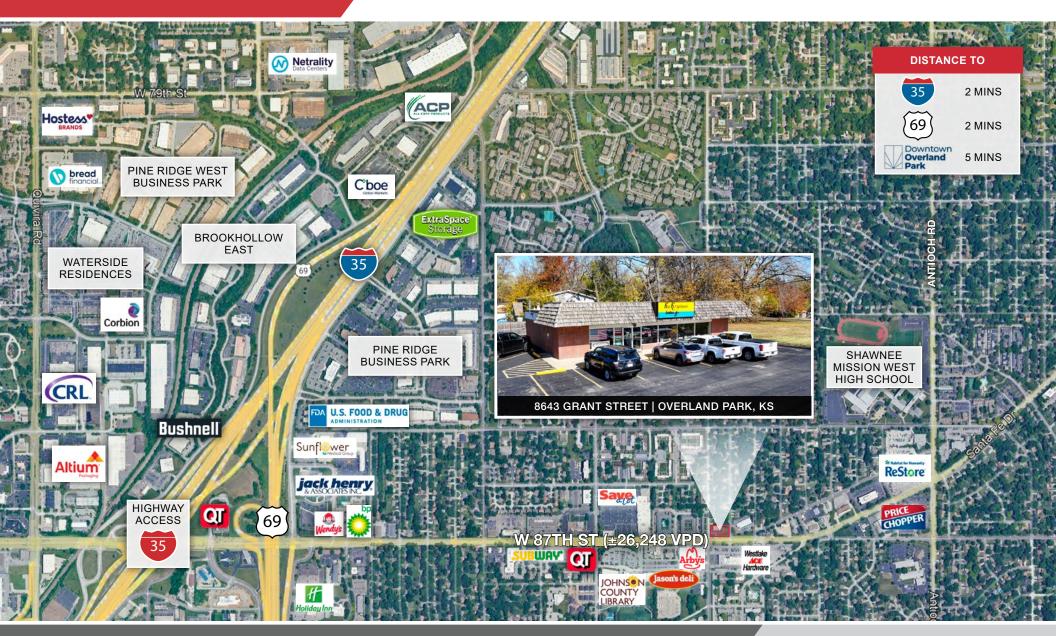

### 8643 Grant Street

Overland Park, Kansas

Building Size: ±2,400 SF

Zoning: C-2 and R-1

• Total 2024 Taxes: \$7,315.77

• Total Acreage: 0.63 AC

• Improved Lot: 0.31 AC

Vacant Lot: 0.32 AC

# Available For Sale

±2,400 SF Building With Adjacent Lot Overland Park, Kansas

## Available For Sale

 $\pm 2,400$  SF Building With Adjacent Lot

Overland Park, Kansas

4400 College Boulevard, Suite 170
Overland Park, Kansas 66211
+1 913 956 1000
nai-heartland.com

## Available For Sale

 $\pm 2,400$  SF Building With Adjacent Lot

Overland Park, Kansas

NO WARRANTY OR REPRESENTATION, EXPRESS OR IMPLIED, IS MADE AS TO THE ACCURACY OF THE INFORMATION CONTAINED HEREIN, AND THE SAME IS SUBMITTED SUBJECT TO ERRORS, OMISSIONS, CHANGE OF PRICE, RENTAL OR OTHER CONDITIONS, PRIOR SALE, LEASE OR FINANCING, OR WITHDRAWAL WITHOUT NOTICE, AND OF ANY SPECIAL LISTING CONDITIONS IMPOSED BY OUR PRINCIPALS NO WARRANTIES OR REPRESENTATIONS ARE MADE AS TO THE CONDITION OF THE PROPERTY OR ANY HAZARDS CONTAINED THEREIN ARE ANY TO BE IMPLIED.