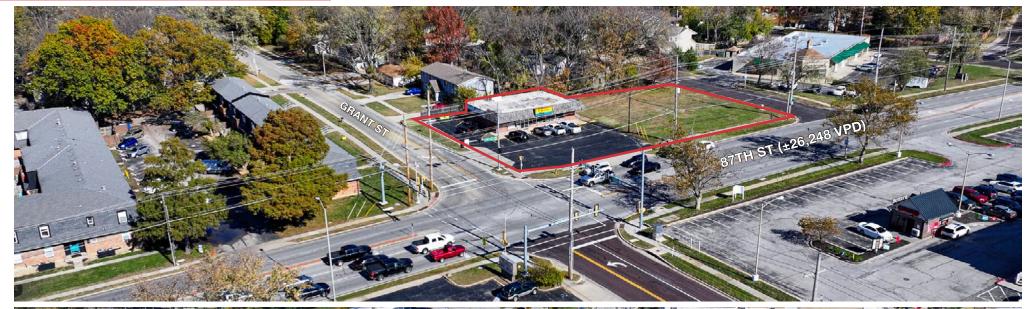

### 8643 Grant Street

Overland Park, Kansas

Building Size: ±2,400 SF

Zoning: C-2 and R-1

• Total 2024 Taxes: \$7,315.77

• Total Acreage: 0.63 AC

• Improved Lot: 0.31 AC

Vacant Lot: 0.32 AC