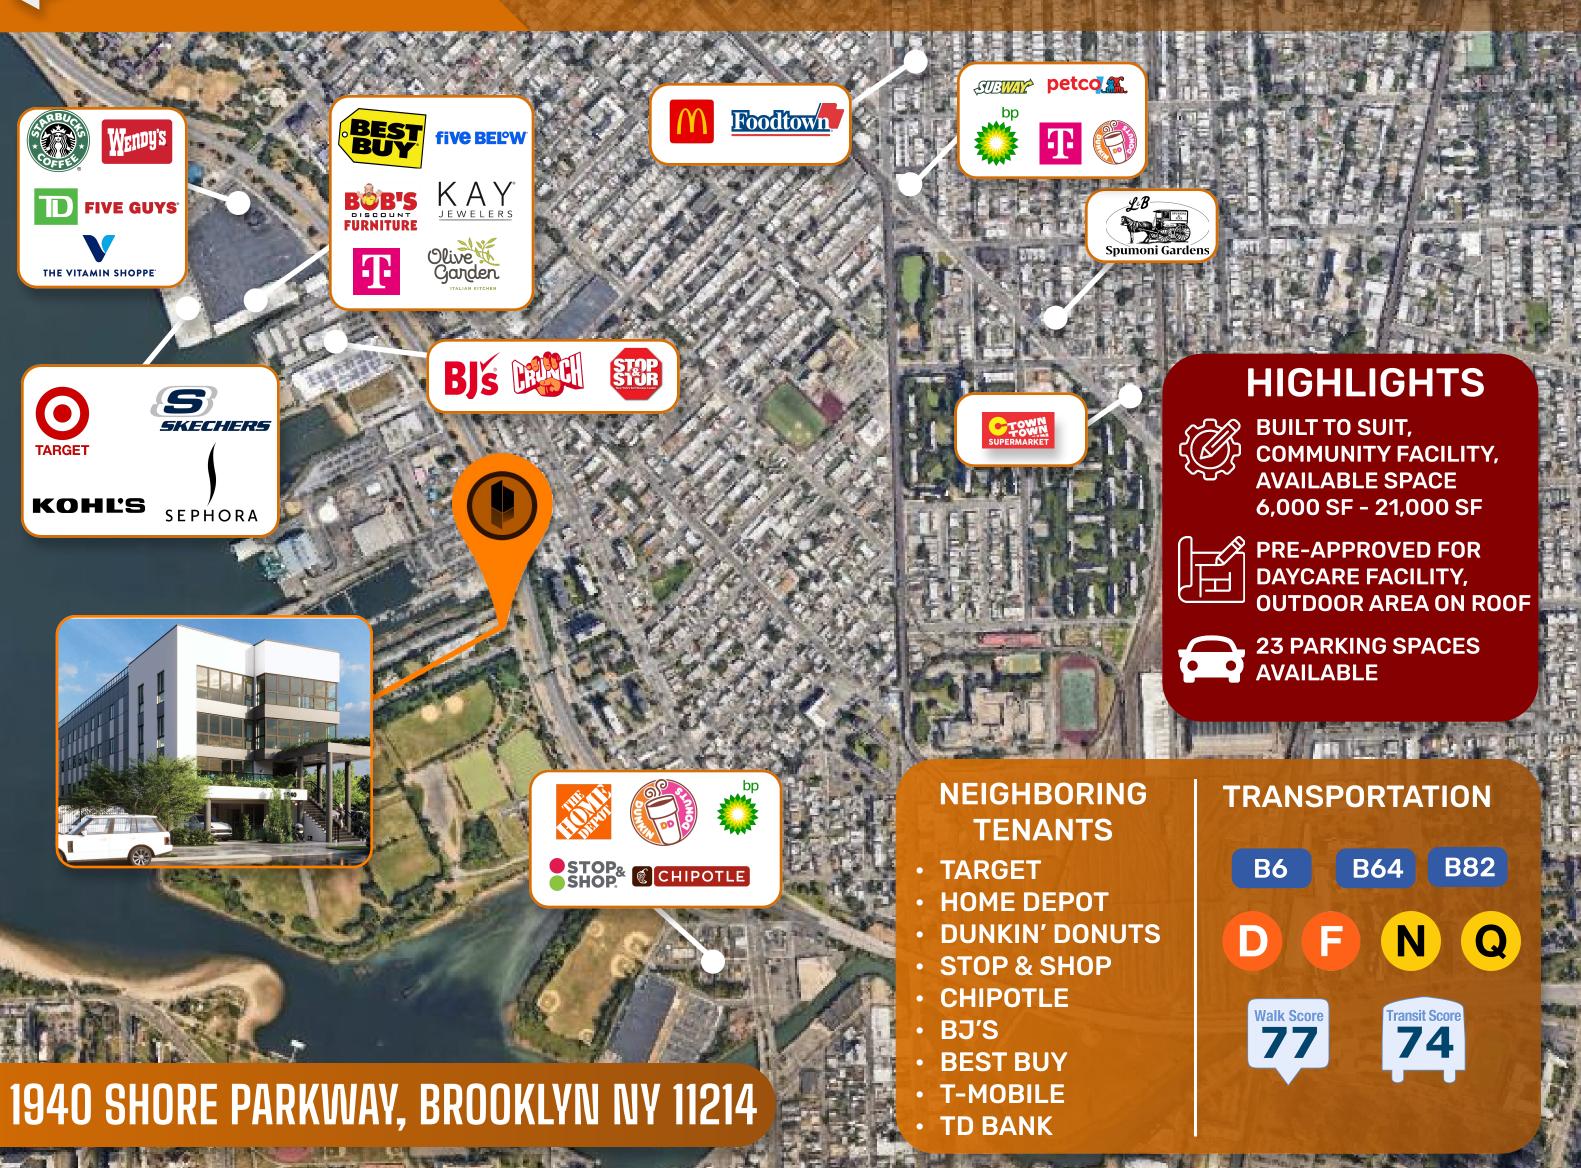

## PROPERTYDETALS

**NEIGHBORHOOD**GRAVESEND

**BLOCK & LOT** 06944-083

**ZONING** R4

**SIZE** 21,000 SF

RENTAL RATE \$38/PSF

FOR MORE INFORMATION ON THIS PROPERTY PLEASE CALL OUR OFFICE: 718.517.8700