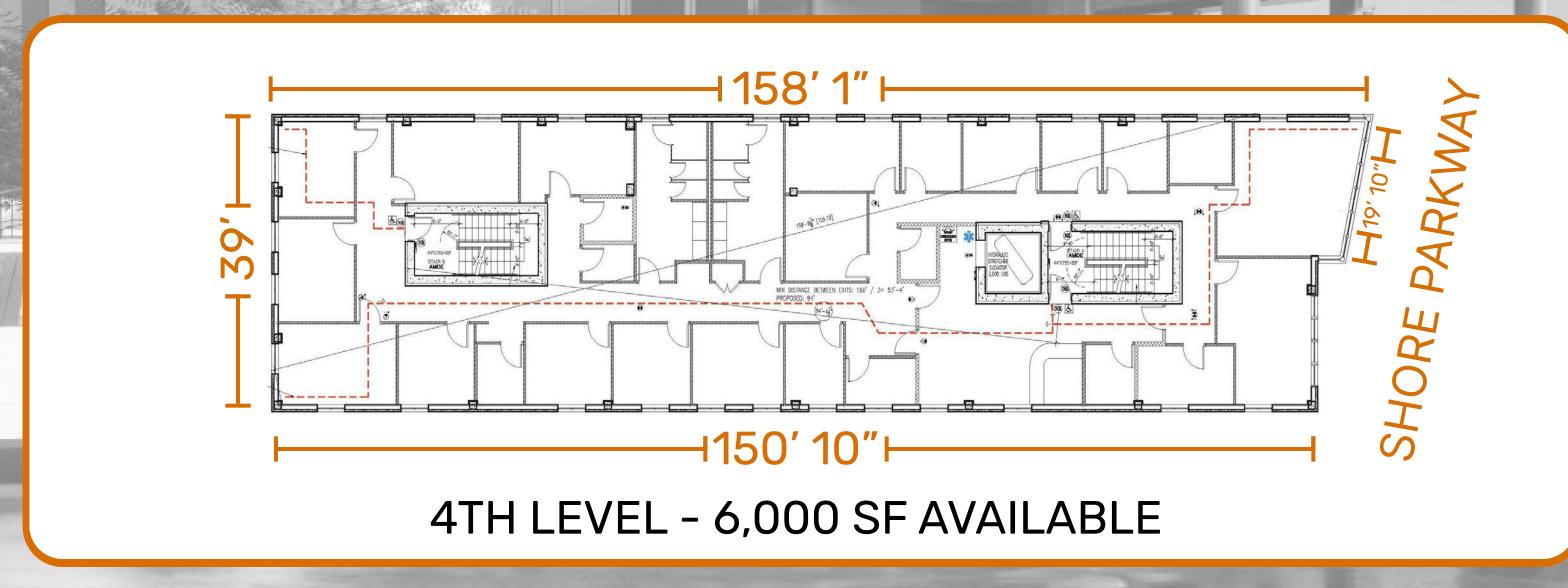

# SPACE FOR LEASE



FOR MORE INFORMATION ON THIS PROPERTY PLEASE CALL OUR OFFICE: 718.517.8700



## PROPERTYDETALS





**NEIGHBORHOOD**GRAVESEND



**BLOCK & LOT** 06944-083



**ZONING** R4



**SIZE** 21,000 SF



RENTAL RATE \$38/PSF

FOR MORE INFORMATION ON THIS PROPERTY PLEASE CALL OUR OFFICE: 718.517.8700



### 1ST & 2ND LEVEL FLOOR PLAN



1ST LEVEL - 23 PARKING SPACES AVAILABLE





### 3RD & 4TH LEVEL FLOOR PLAN







## SIDE VIEW OF PROPERTY





# CONTACTUS



#### CONTACT EXCLUSIVE BROKER



ARSEN ATBASHYAN
CELL: 917.939.3760
ARSEN@COMMERCIALACQ.COM

#### FOR MORE INFORMATION ON THIS PROPERTY PLEASE CALL OUR OFFICE: 718.517.8700

⊙ 2500 CONEY ISLAND AVENUE, 2ND FLOOR, BROOKLYN, NY 11223 🬭 917.939.3760 ビ ARSEN@COMMERCIALACQ.COM 🤁 COMMERCIALACQ.COM

COMMERCIAL ACQUISITIONS INC. HAS MADE EVERY EFFORT TO OBTAIN THE INFORMATION REGARDING THESE LISTINGS FROM SOURCES DEEMED RELIABLE. HOWEVER, WE CANNOT WARRANT THE COMPLETE ACCURACY THEREOF SUBJECT TO ERRORS, OMISSIONS, CHANGE OF PRICE, RENTAL OR OTHER CONDITIONS, PRIOR SALE, LEASE OR FINANCING, OR WITHDRAWAL WITHOUT NOTICE. WE RECOMMEND TO THE BUYER THAT ANY INFORMATION, WHICH IS OF SPECIAL INTEREST, SHOULD BE OBTAINED THROUGH INDEPENDENT VERIFICATION.