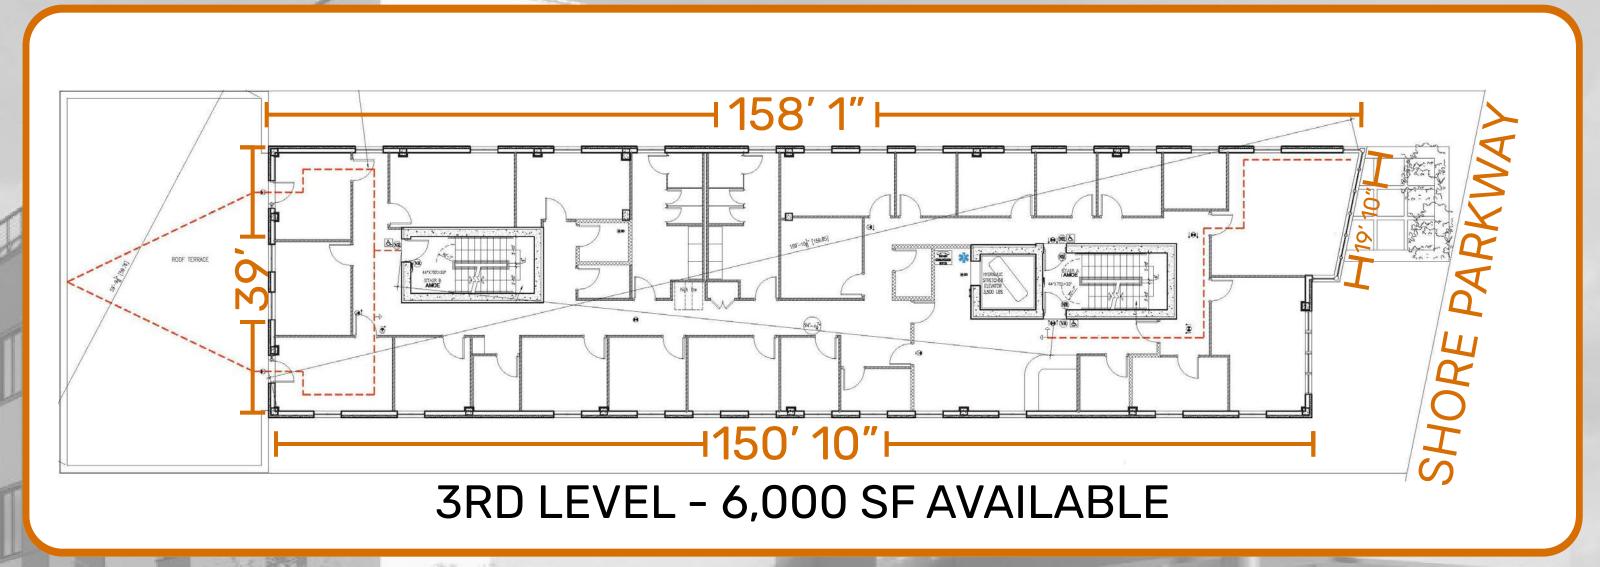

# SPACE FOR LEASE



FOR MORE INFORMATION ON THIS PROPERTY PLEASE CALL OUR OFFICE: 718.517.8700



## PROPERTYDETALS





**NEIGHBORHOOD**GRAVESEND



**BLOCK & LOT** 06944-083



**ZONING** R4



**SIZE** 21,000 SF



RENTAL RATE \$38/PSF

FOR MORE INFORMATION ON THIS PROPERTY PLEASE CALL OUR OFFICE: 718.517.8700



### 1ST & 2ND LEVEL FLOOR PLAN



1ST LEVEL - 23 PARKING SPACES AVAILABLE





### 3RD & 4TH LEVEL FLOOR PLAN







## SIDE VIEW OF PROPERTY





# CONTACTUS



#### CONTACT EXCLUSIVE BROKER



ARSEN ATBASHYAN
CELL: 917.939.3760
ARSEN@COMMERCIALACQ.COM

#### FOR MORE INFORMATION ON THIS PROPERTY PLEASE CALL OUR OFFICE: 718.517.8700

⊙ 2500 CONEY ISLAND AVENUE, 2ND FLOOR, BROOKLYN, NY 11223 🬭 917.939.3760 ビ ARSEN@COMMERCIALACQ.COM 🤁 COMMERCIALACQ.COM

COMMERCIAL ACQUISITIONS INC. HAS MADE EVERY EFFORT TO OBTAIN THE INFORMATION REGARDING THESE LISTINGS FROM SOURCES DEEMED RELIABLE. HOWEVER, WE CANNOT WARRANT THE COMPLETE ACCURACY THEREOF SUBJECT TO ERRORS, OMISSIONS, CHANGE OF PRICE, RENTAL OR OTHER CONDITIONS, PRIOR SALE, LEASE OR FINANCING, OR WITHDRAWAL WITHOUT NOTICE. WE RECOMMEND TO THE BUYER THAT ANY INFORMATION, WHICH IS OF SPECIAL INTEREST, SHOULD BE OBTAINED THROUGH INDEPENDENT VERIFICATION