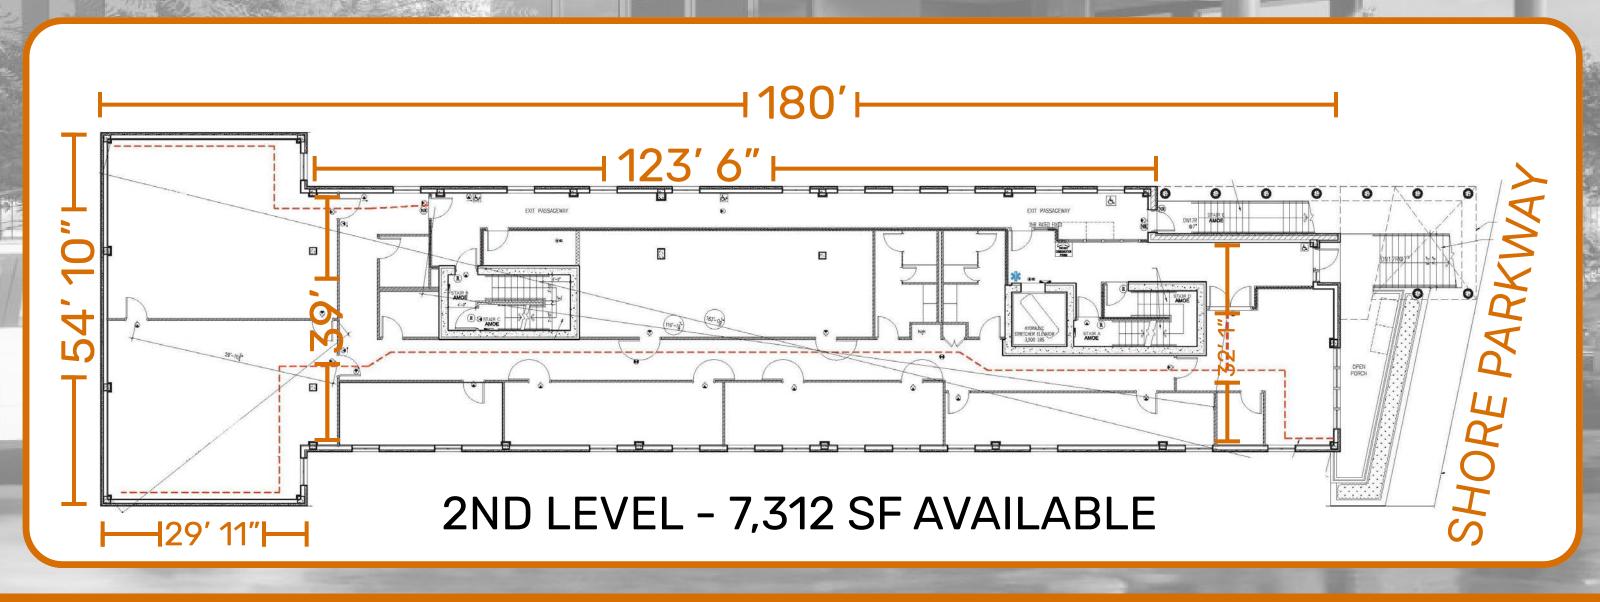

# SPACE FOR LEASE



FOR MORE INFORMATION ON THIS PROPERTY PLEASE CALL OUR OFFICE: 718.517.8700



## PROPERTYDETALS





**NEIGHBORHOOD**GRAVESEND



**BLOCK & LOT** 06944-083



**ZONING** R4



**SIZE** 21,000 SF



RENTAL RATE \$38/PSF

FOR MORE INFORMATION ON THIS PROPERTY PLEASE CALL OUR OFFICE: 718.517.8700



### 1ST & 2ND LEVEL FLOOR PLAN



1ST LEVEL - 23 PARKING SPACES AVAILABLE





### 3RD & 4TH LEVEL FLOOR PLAN







## SIDE VIEW OF PROPERTY





# CONTACTUS



#### CONTACT EXCLUSIVE BROKER



ARSEN ATBASHYAN
CELL: 917.939.3760
ARSEN@COMMERCIALACQ.COM

#### FOR MORE INFORMATION ON THIS PROPERTY PLEASE CALL OUR OFFICE: 718.517.8700

⊙ 2500 CONEY ISLAND AVENUE, 2ND FLOOR, BROOKLYN, NY 11223 🬭 917.939.3760 ビ ARSEN@COMMERCIALACQ.COM 🤁 COMMERCIALACQ.COM

COMMERCIAL ACQUISITIONS INC. HAS MADE EVERY EFFORT TO OBTAIN THE INFORMATION REGARDING THESE LISTINGS FROM SOURCES DEEMED RELIABLE. HOWEVER, WE CANNOT WARRANT THE COMPLETE ACCURACY THEREOF SUBJECT TO ERRORS, OMISSIONS, CHANGE OF PRICE, RENTAL OR OTHER CONDITIONS, PRIOR SALE, LEASE OR FINANCING, OR WITHDRAWAL WITHOUT NOTICE. WE RECOMMEND TO THE BUYER THAT ANY INFORMATION, WHICH IS OF SPECIAL INTEREST, SHOULD BE OBTAI