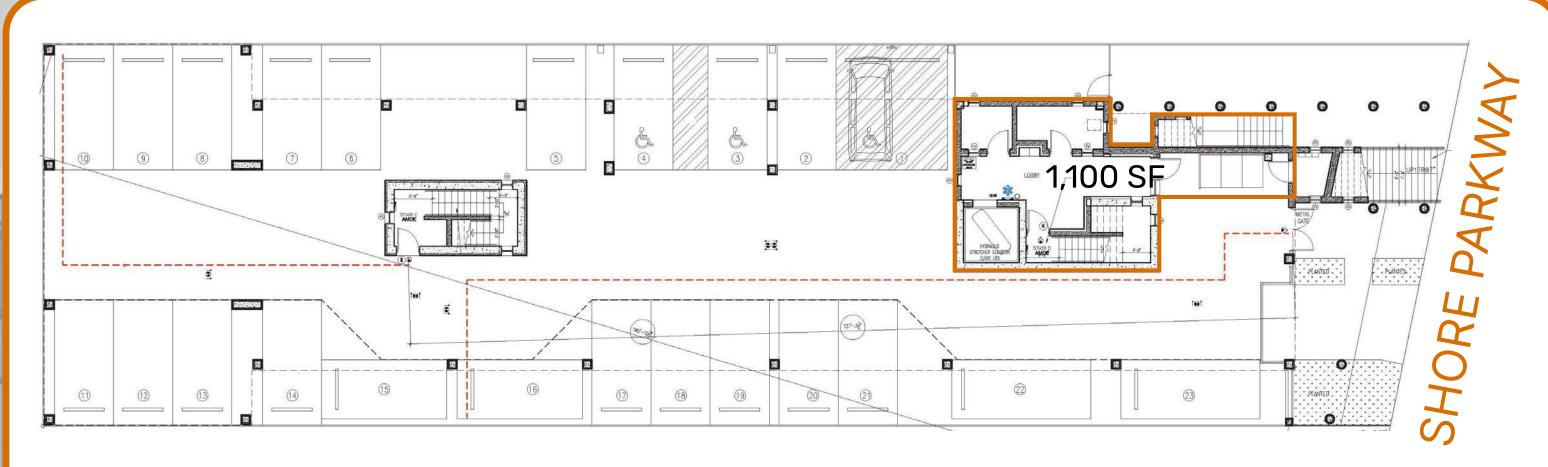

# SPACE FOR LEASE



FOR MORE INFORMATION ON THIS PROPERTY PLEASE CALL OUR OFFICE: 718.517.8700



## PROPERTYDETALS





**NEIGHBORHOOD**GRAVESEND



**BLOCK & LOT** 06944-083



**ZONING** R4



**SIZE** 21,000 SF



RENTAL RATE \$38/PSF

FOR MORE INFORMATION ON THIS PROPERTY PLEASE CALL OUR OFFICE: 718.517.8700



### 1ST & 2ND LEVEL FLOOR PLAN



1ST LEVEL - 23 PARKING SPACES AVAILABLE





### 3RD & 4TH LEVEL FLOOR PLAN







## SIDE VIEW OF PROPERTY





# CONTACTUS



#### CONTACT EXCLUSIVE BROKER



ARSEN ATBASHYAN
CELL: 917.939.3760
ARSEN@COMMERCIALACQ.COM

#### FOR MORE INFORMATION ON THIS PROPERTY PLEASE CALL OUR OFFICE: 718.517.8700

⊙ 2500 CONEY ISLAND AVENUE, 2ND FLOOR, BROOKLYN, NY 11223 🬭 917.939.3760 ビ ARSEN@COMMERCIALACQ.COM 🤁 COMMERCIALACQ.COM

COMMERCIAL ACQUISITIONS INC. HAS MADE EVERY EFFORT TO OBTAIN THE INFORMATION REGARDING THESE LISTINGS FROM SOURCES DEEMED RELIABLE. HOWEVER, WE CANNOT WARRANT THE COMPLETE ACCURACY THEREOF SUBJECT TO ERRORS, OMISSIONS, CHANGE OF PRICE, RENTAL OR OTHER CONDITIONS, PRIOR SALE, LEASE OR FINANCING, OR WITHDRAWAL WITHOUT NOTICE. WE RECOMMEND TO THE BUYER THAT ANY INFORMATION, WH