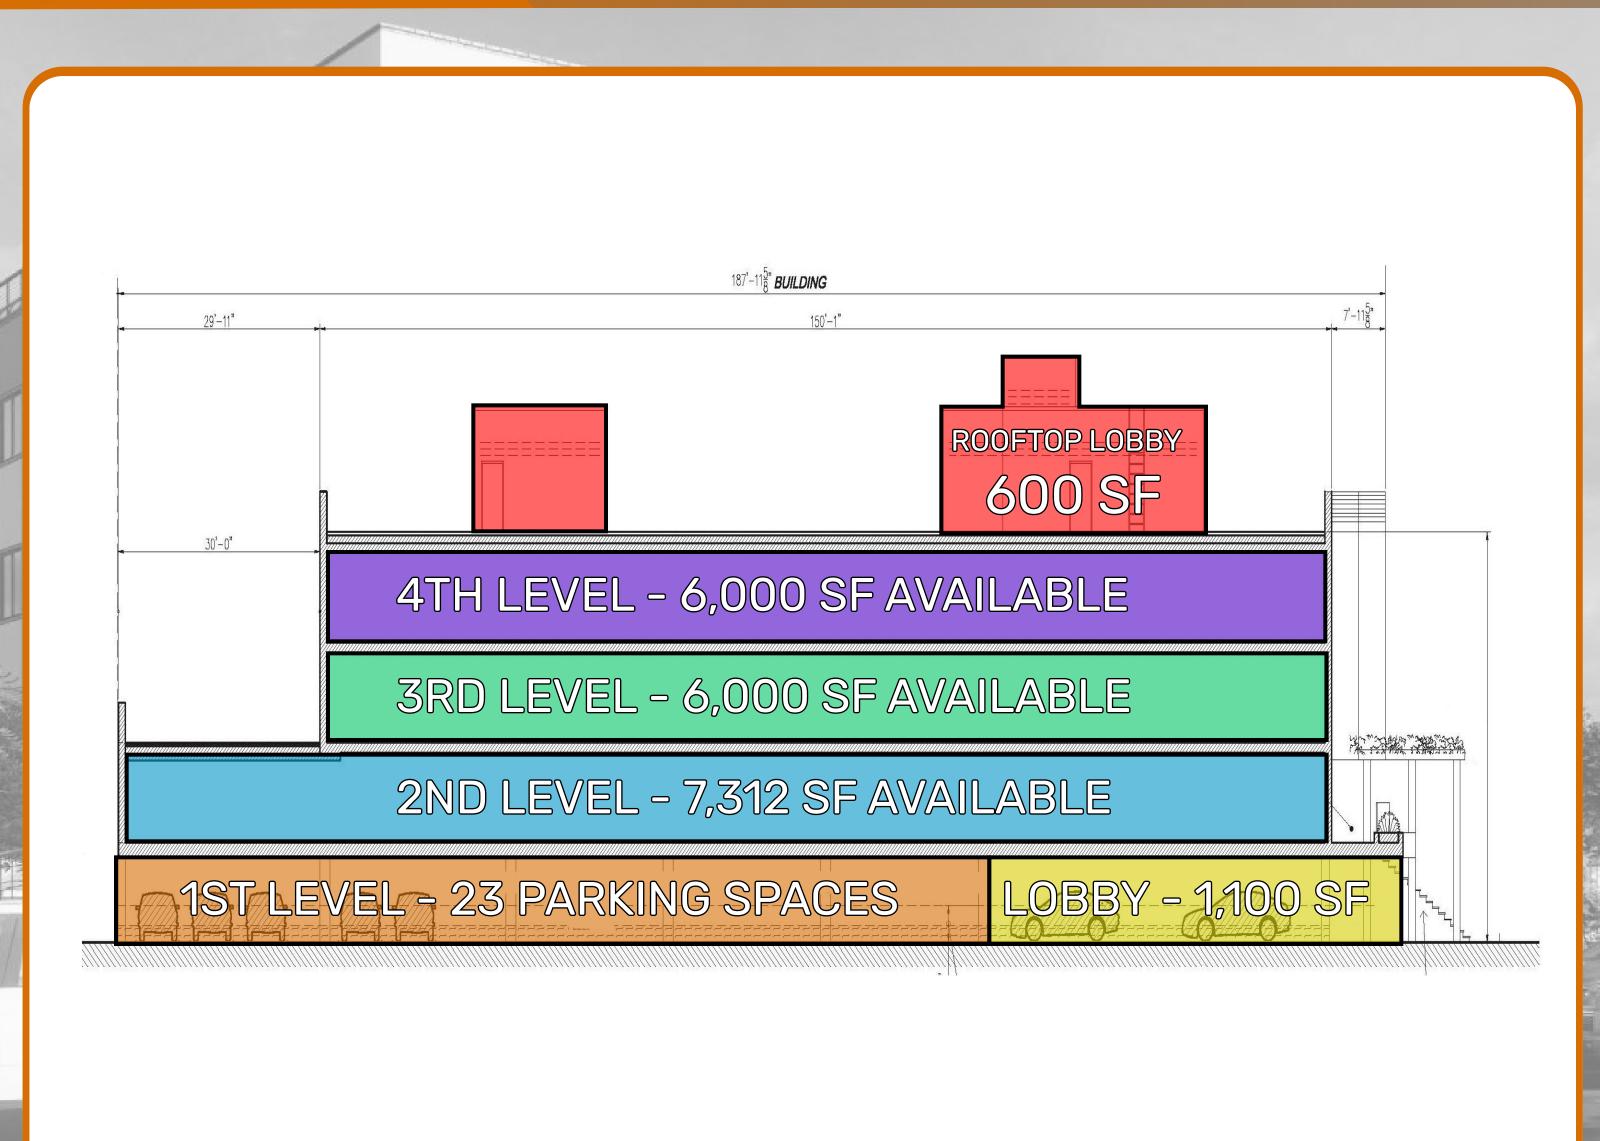

# SPACE FOR LEASE



FOR MORE INFORMATION ON THIS PROPERTY PLEASE CALL OUR OFFICE: 718.517.8700



## PROPERTYDETALS





**NEIGHBORHOOD**GRAVESEND



**BLOCK & LOT** 06944-083



**ZONING** R4



**SIZE** 21,000 SF



RENTAL RATE \$38/PSF

FOR MORE INFORMATION ON THIS PROPERTY PLEASE CALL OUR OFFICE: 718.517.8700



### 1ST & 2ND LEVEL FLOOR PLAN



1ST LEVEL - 23 PARKING SPACES AVAILABLE





### 3RD & 4TH LEVEL FLOOR PLAN







## SIDE VIEW OF PROPERTY





# CONTACTUS



#### CONTACT EXCLUSIVE BROKER



ARSEN ATBASHYAN
CELL: 917.939.3760
ARSEN@COMMERCIALACQ.COM

#### FOR MORE INFORMATION ON THIS PROPERTY PLEASE CALL OUR OFFICE: 718.517.8700

⊙ 2500 CONEY ISLAND AVENUE, 2ND FLOOR, BROOKLYN, NY 11223 🬭 917.939.3760 ビ ARSEN@COMMERCIALACQ.COM 🤁 COMMERCIALACQ.COM

COMMERCIAL ACQUISITIONS INC. HAS MADE EVERY EFFORT TO OBTAIN THE INFORMATION REGARDING THESE LISTINGS FROM SOURCES DEEMED RELIABLE. HOWEVER, WE CANNOT WARRANT THE COMPLETE ACCURACY THEREOF SUBJECT TO ERRORS, OMISSIONS, CHANGE OF PRICE, RENTAL OR OTHER CONDITIONS, PRIOR SALE, LEASE OR FINANCING, OR WITHDRAWAL WITHOUT NOTICE. WE RECOMMEND TO THE BUYER THAT ANY INFORMATION, WHICH IS OF SPECIAL INTEREST, SHOULD BE OBTAINED THROUGH INDEPENDENT VERIFICATION. ALL MEASUREMENTS MAY BE APPROX