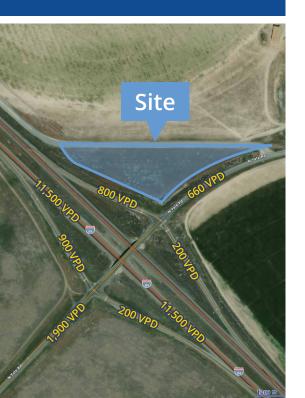

## Highlights

- Excellent location for user seeking I-84 visibility and access
- 11,500 VPD on I-84
- Potential C-Store location

## **Property Details**

| Property Type | Land             |
|---------------|------------------|
| Land Size     | 4.64 Acres       |
| Location      | I-84 & Yale Road |
| Parcel #      | RP10S26E330750   |