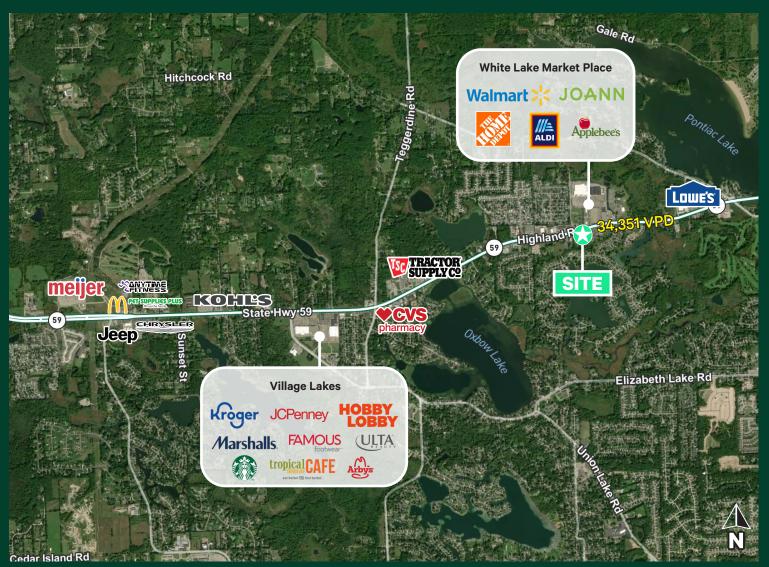

### Macro Aerial

# Property Highlights

- + 5,522 SF freestanding restaurant with drive-thru available for sale
- + 1.74 acre lot, with 1 curb cut at signalized intersection
- + Excellent visibility on Highland Road, with traffic counts exceeding 34,000 vehicles per day
- + Nearby retailers include Walmart, Home Depot, ALDI, Lowe's, Applebee's, and many more
- + 28 parking spaces
- + Asking Price: Contact Broker