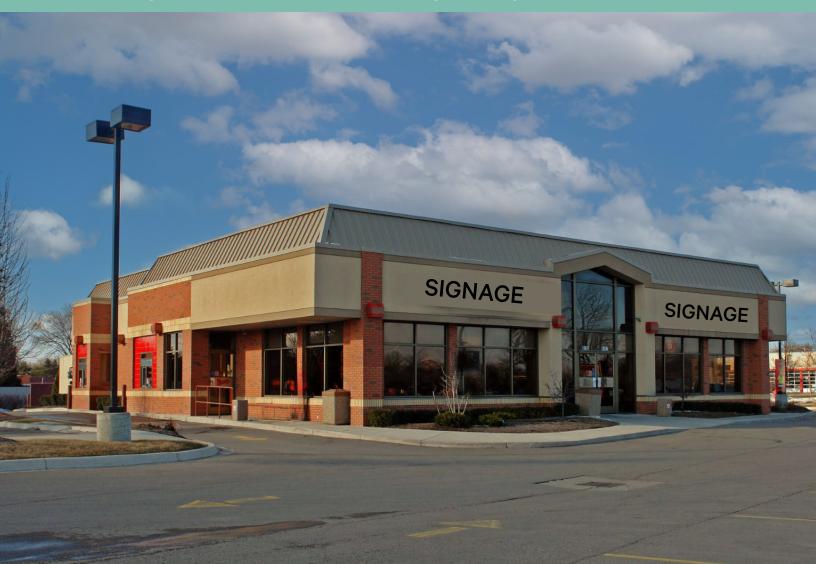

**Retail** | For Sale



# Drive-Thru Restaurant

### 5,522 SF on 1.74 Acres of Land

9197 Highland Road White Lake, Michigan 48386

Freestanding Restaurant With 300' Frontage on Highland Road



### For Sale

# Property Highlights

- + 5,522 SF freestanding restaurant with drive-thru available for sale
- + 1.74 acre lot, with 1 curb cut at signalized intersection
- + Excellent visibility on Highland Road, with traffic counts exceeding 34,000 vehicles per day
- + Nearby retailers include Walmart, Home Depot, ALDI, Lowe's, Applebee's, and many more
- + 28 parking spaces
- + Asking Price: Contact Broker

### Macro Aerial



### For Sale

## Property View



#### **Contact Us**

Scott Young Senior Vice President +1 248 936 6832 scott.young@cbre.com Matt Croswell First Vice President +1 248 351 2084 matt.croswell@cbre.com Ashley Young Senior Associate +1 248 353 5400 ashley.young@cbre.com Jake Vorkapich Transaction Analyst +1 248 351 2071 jake.vorkapich@cbre.com

© 2024 CBRE, Inc. Al