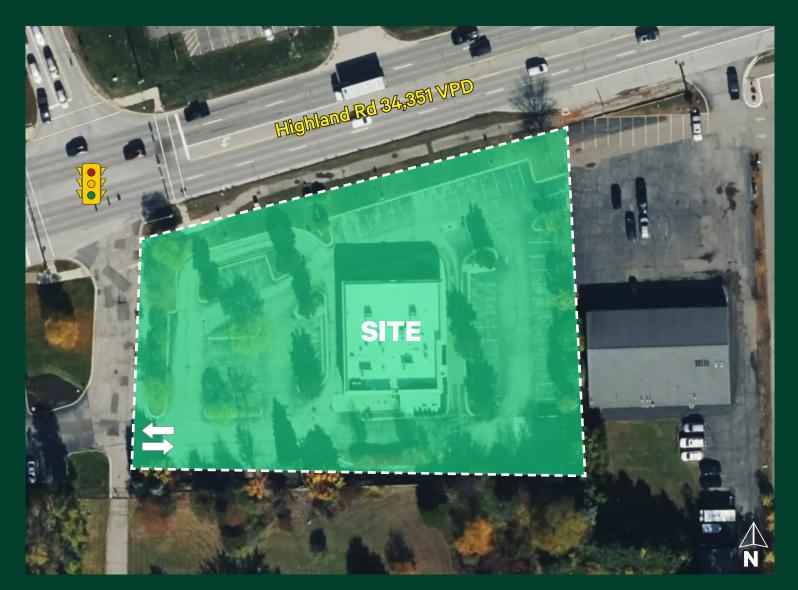

# Property Highlights

- + 5,522 SF freestanding restaurant with drive-thru available for sale
- + 1.74 acre lot, with 1 curb cut at signalized intersection
- + Excellent visibility on Highland Road, with traffic counts exceeding 34,000 vehicles per day
- + Nearby retailers include Walmart, Home Depot, ALDI, Lowe's, Applebee's, and many more
- + 28 parking spaces
- + Asking Price: Contact Broker