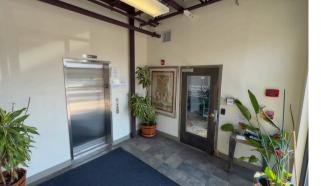

## Property specifications

| Building size     | 11,799 square feet                                                                                                                                                           |
|-------------------|------------------------------------------------------------------------------------------------------------------------------------------------------------------------------|
| Lot size          | 0.25 acres                                                                                                                                                                   |
| Availability      | 1st floor: 3,850 square feet<br>2nd floor: 3,850 square feet<br>Garden level: 900 square feet<br>• includes conference / training center with private lavatory and breakroom |
| Possession        | Immediate                                                                                                                                                                    |
| Real estate taxes | Patchogue Village: \$12,190.67<br>Brookhaven Town: \$31,986.48                                                                                                               |
| Elevator          | 1 passenger elevator                                                                                                                                                         |
| Parking           | Village municipal parking                                                                                                                                                    |
| Sewer             | Connected                                                                                                                                                                    |
| Rental rate       | Upon request                                                                                                                                                                 |