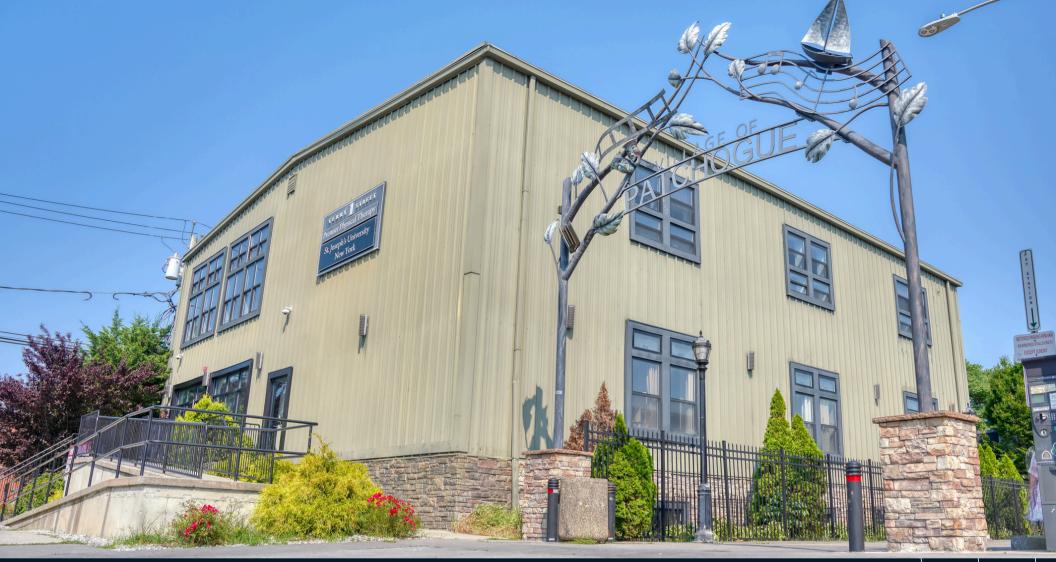

# For lease

Rare Freestanding Building in the Heart of Patchogue Village 1 Terry Street, Patchogue, NY

**JLL** SEE A BRIGHTER WAY

## Executive summary

Jones Lang LaSalle has been retained on an exclusive basis for 1 Terry Street, Patchogue, NY.

The subject property is a unique commercial building nestled within the Incorporated Village of Patchogue. The property is ADA accessible and connected to local sewer allowing for various Professional and Medical uses. The property hosts a combination of offices and bullpen along with exposed ceilings providing for a loft style environment.

Adjacent to a large municipal parking field, 1 Terry Street is steps from the Village's bustling downtown with its many retail restaurant and entertainment venues. Within walking distance of the LIRR station and many MTA bus lines running through the village, 1 Terry Street is the true definition of a transit oriented commercial development.