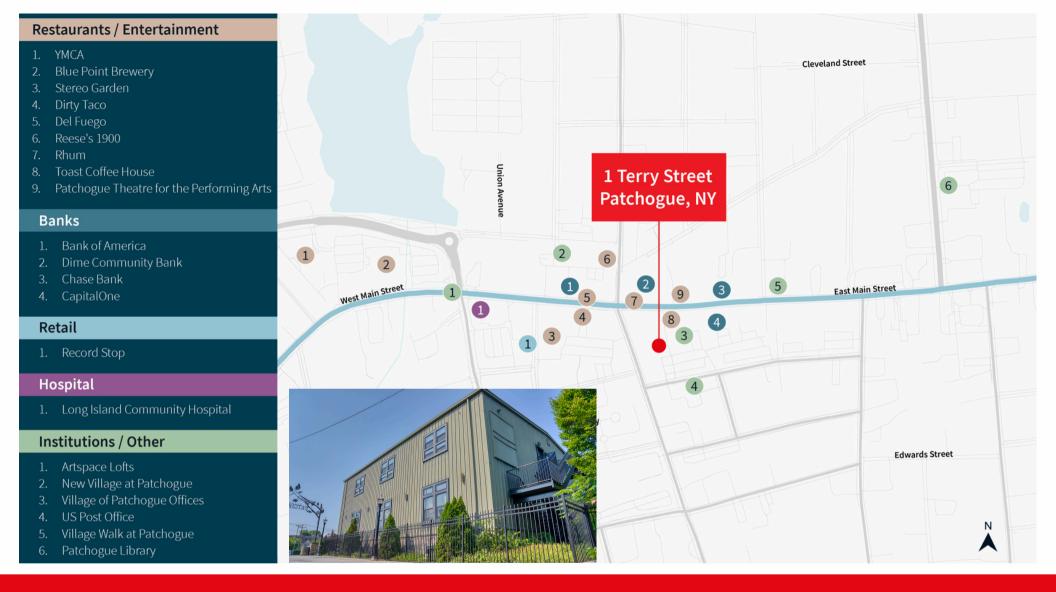

Adjacent to a large municipal parking field, 1 Terry Street is steps from the Village's bustling downtown with its many retail restaurant and entertainment venues. Within walking distance of the LIRR station and many MTA bus lines running through the village, 1 Terry Street is the true definition of a transit oriented commercial development.