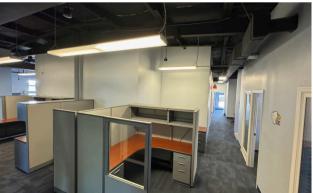

## Executive summary

Jones Lang LaSalle has been retained on an exclusive basis for 1 Terry Street, Patchogue, NY.

The subject property is a unique commercial building nestled within the Incorporated Village of Patchogue. The property is ADA accessible and connected to local sewer allowing for various Professional and Medical uses. The property hosts a combination of offices and bullpen along with exposed ceilings providing for a loft style environment.