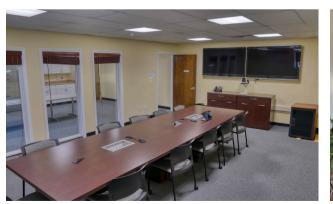

## Property specifications

| Building size     | 11,799 square feet                                                                                                                                                           |
|-------------------|------------------------------------------------------------------------------------------------------------------------------------------------------------------------------|
| Lot size          | 0.25 acres                                                                                                                                                                   |
| Availability      | 1st floor: 3,850 square feet<br>2nd floor: 3,850 square feet<br>Garden level: 900 square feet<br>• includes conference / training center with private lavatory and breakroom |
| Possession        | Immediate                                                                                                                                                                    |
| Real estate taxes | Patchogue Village: \$12,190.67<br>Brookhaven Town: \$31,986.48                                                                                                               |
| Elevator          | 1 passenger elevator                                                                                                                                                         |
| Parking           | Village municipal parking                                                                                                                                                    |
| Sewer             | Connected                                                                                                                                                                    |
| Rental rate       | Upon request                                                                                                                                                                 |