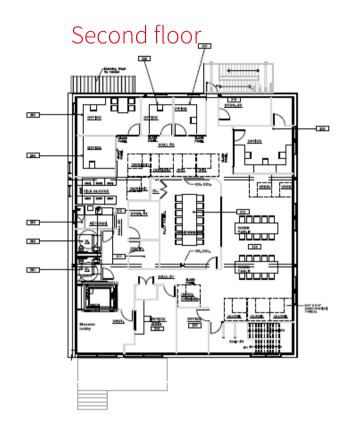

# Floorplans

## Property specifications

| Building size     | 11,799 square feet                                                                                                                                                           |
|-------------------|------------------------------------------------------------------------------------------------------------------------------------------------------------------------------|
| Lot size          | 0.25 acres                                                                                                                                                                   |
| Availability      | 1st floor: 3,850 square feet<br>2nd floor: 3,850 square feet<br>Garden level: 900 square feet<br>• includes conference / training center with private lavatory and breakroom |
| Possession        | Immediate                                                                                                                                                                    |
| Real estate taxes | Patchogue Village: \$12,190.67<br>Brookhaven Town: \$31,986.48                                                                                                               |
| Elevator          | 1 passenger elevator                                                                                                                                                         |
| Parking           | Village municipal parking                                                                                                                                                    |
| Sewer             | Connected                                                                                                                                                                    |
| Rental rate       | Upon request                                                                                                                                                                 |