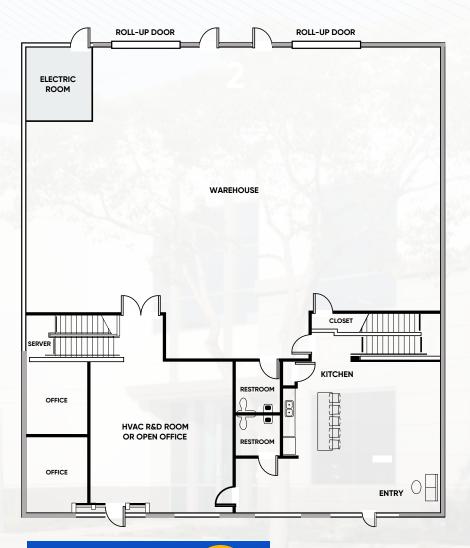

# FOR SALE THE TOWERS @ BRESSI RANCH

# 6164 & 6166 INNOVATION WAY CARLSBAD, CA

CREATIVE OFFICE FLEX / R&D CONDOMINIUM

Ryan Mitchell 661.313.1425 rmitchell@cresa.com DRE #01911519

cresa

## 6164 & 6166 INNOVATION WAY

CARLSBAD, CA

### **PROPERTY PROFILE**





















6,804 SQUARE FEET \$2,620,000 PRICE



## 6164 & 6166 INNOVATION WAY

CARLSBAD, CA

### **FLOOR PLAN**









# 6164 & 6166 INNOVATION WAY CARLSBAD, CA

# **PHOTOS**









# 6164 & 6166 INNOVATION WAY CARLSBAD, CA

# **PHOTOS**









### **CARLSBAD SUBMARKET**



113,000 RESIDENTS



\$134,139 MEDIAN HOUSEHOLD INCOME





3 AIRPORTS WITHIN 50 MILES



3 PORTS WITHIN 1/2 DAY TRUCK DRIVE



5 UNIVERSITIES WITHIN 30 MILES









### **CARLSBAD LIVING**



39 SQUARE MILES



46 MILES OF TRAILS



3 PRISTINE COASTAL LAGOONS



25 PARKS



7 MILES OF COASTLINE WITH SURFING



5 18-HOLE GOLF COURSES

# **CORPORATE NEIGHBORS**





#### FOR MORE INFORMATION CONTACT

Ryan Mitchell 661.313.1425 rmitchell@cresa.com DRE #01911519

Cresa © 2025. All rights reserved. The information contained in this document has been obtained from sources believed reliable. While Cresa does not doubt its accura