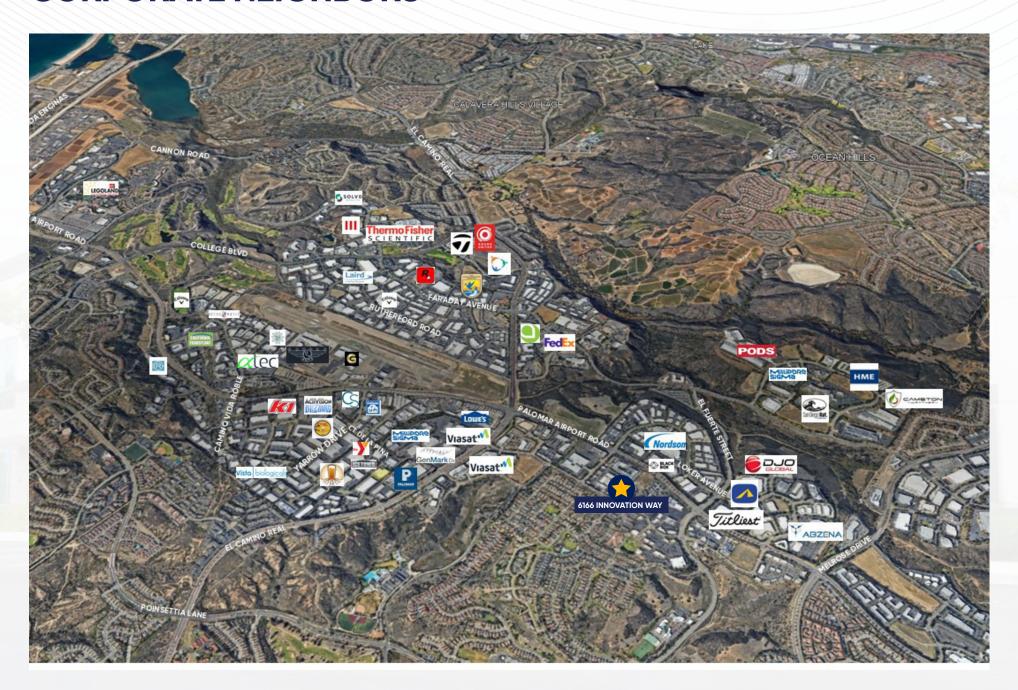

Ryan Mitchell 661.313.1425 rmitchell@cresa.com DRE #01911519

cresa

## 6164 & 6166 INNOVATION WAY

CARLSBAD, CA

### **PROPERTY PROFILE**





















6,804 SQUARE FEET \$2,620,000 PRICE



## 6164 & 6166 INNOVATION WAY

CARLSBAD, CA

### **FLOOR PLAN**









# 6164 & 6166 INNOVATION WAY CARLSBAD, CA

# **PHOTOS**









# 6164 & 6166 INNOVATION WAY CARLSBAD, CA

# **PHOTOS**









### **CARLSBAD SUBMARKET**



113,000 RESIDENTS



\$134,139 MEDIAN HOUSEHOLD INCOME





3 AIRPORTS WITHIN 50 MILES



3 PORTS WITHIN 1/2 DAY TRUCK DRIVE



5 UNIVERSITIES WITHIN 30 MILES









### **CARLSBAD LIVING**



39 SQUARE MILES



46 MILES OF TRAILS



3 PRISTINE COASTAL LAGOONS



25 PARKS



7 MILES OF COASTLINE WITH SURFING



5 18-HOLE GOLF COURSES

# **CORPORATE NEIGHBORS**





#### FOR MORE INFORMATION CONTACT

Ryan Mitchell 661.313.1425 rmitchell@cresa.com DRE #01911519

Cresa © 2025. All rights reserved. The information contained in this document has been obtained from sources believed reliable. While Cresa does not doubt its accuracy, Cresa has not verified it and makes no guarantee, warranty, or representation about it. It is your responsibility to independently confirm its accuracy and completeness. Any projections, opinions, assumptions or estimates used are for example only and do not represent the current or future performance of the property. The value of this transaction to you depends on tax and other factors which should be evaluated by your tax, financial and legal advisors. You and your advisors should conduct a careful, independent investigati