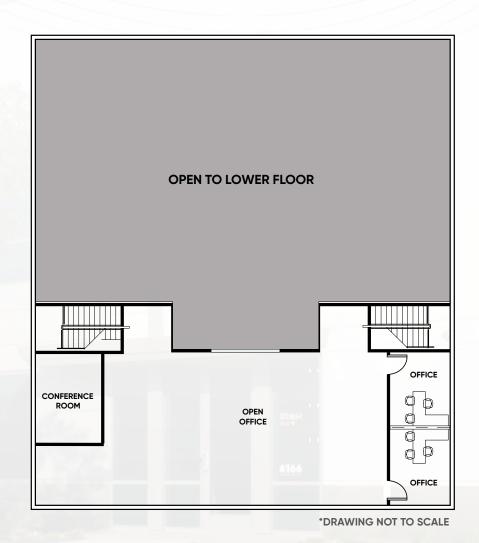

# FOR SALE THE TOWERS @ BRESSI RANCH

# 6164 & 6166 INNOVATION WAY CARLSBAD, CA

CREATIVE OFFICE FLEX / R&D CONDOMINIUM

Ryan Mitchell 661.313.1425 rmitchell@cresa.com DRE #01911519

cresa

## 6164 & 6166 INNOVATION WAY

CARLSBAD, CA

### **PROPERTY PROFILE**





















6,804 SQUARE FEET \$2,620,000 PRICE



## 6164 & 6166 INNOVATION WAY

CARLSBAD, CA

### **FLOOR PLAN**









# 6164 & 6166 INNOVATION WAY CARLSBAD, CA

# **PHOTOS**









# 6164 & 6166 INNOVATION WAY CARLSBAD, CA

# **PHOTOS**









### **CARLSBAD SUBMARKET**



113,000 RESIDENTS



\$134,139 MEDIAN HOUSEHOLD INCOME





3 AIRPORTS WITHIN 50 MILES



3 PORTS WITHIN 1/2 DAY TRUCK DRIVE



5 UNIVERSITIES WITHIN 30 MILES









### **CARLSBAD LIVING**



39 SQUARE MILES



46 MILES OF TRAILS



3 PRISTINE COASTAL LAGOONS



25 PARKS



7 MILES OF COASTLINE WITH SURFING



5 18-HOLE GOLF COURSES

# **CORPORATE NEIGHBORS**





#### FOR MORE INFORMATION CONTACT

Ryan Mitchell 661.313.1425 rmitchell@cresa.com DRE #01911519

Cresa © 2025. All rights reserved. The information contained in this document has been obtained from sources believed reliable. While Cresa does not doubt its accuracy