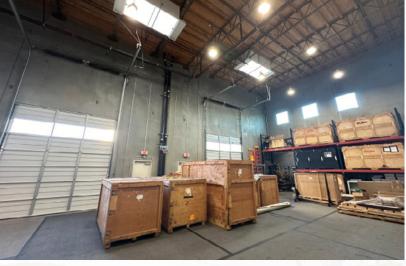

# FOR SALE THE TOWERS @ BRESSI RANCH

# 6164 & 6166 INNOVATION WAY CARLSBAD, CA

CREATIVE OFFICE FLEX / R&D CONDOMINIUM

Ryan Mitchell 661.313.1425 rmitchell@cresa.com DRE #01911519

cresa

## 6164 & 6166 INNOVATION WAY

CARLSBAD, CA

### **PROPERTY PROFILE**





















6,804 SQUARE FEET \$2,620,000 PRICE



## 6164 & 6166 INNOVATION WAY

CARLSBAD, CA

### **FLOOR PLAN**









# 6164 & 6166 INNOVATION WAY CARLSBAD, CA

# **PHOTOS**









# 6164 & 6166 INNOVATION WAY CARLSBAD, CA

# **PHOTOS**









### **CARLSBAD SUBMARKET**



113,000 RESIDENTS



\$134,139 MEDIAN HOUSEHOLD INCOME





3 AIRPORTS WITHIN 50 MILES



3 PORTS WITHIN 1/2 DAY TRUCK DRIVE



5 UNIVERSITIES WITHIN 30 MILES









### **CARLSBAD LIVING**



39 SQUARE MILES



46 MILES OF TRAILS



3 PRISTINE COASTAL LAGOONS



25 PARKS



7 MILES OF COASTLINE WITH SURFING



5 18-HOLE GOLF COURSES

# **CORPORATE NEIGHBORS**





#### FOR MORE INFORMATION CONTACT

Ryan Mitchell 661.313.1425 rmitchell@cresa.com DRE #01911519

Cresa © 2025. All rights reserved. The information contained in this document has been obtained from sources believed reliable. While Cresa does not doubt its accuracy, Cresa has not verified it and makes no guarantee, warranty, or representation about it. It is your responsibility to independent