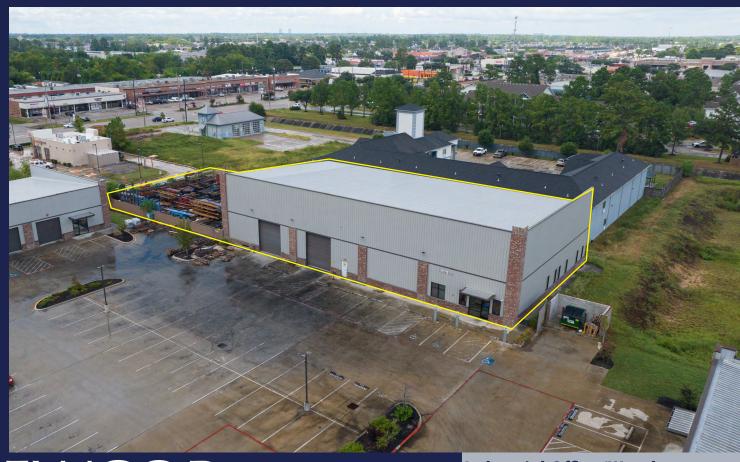

## 18300 Strack Drive

Spring, Tx 77379

### **Industrial Office/Warehouse**

**Building: 12,000 SF** 

Office Buildout: 4,498 SF (2 stories)

Yard Space: 8,277 SF

Eave Height: 24' Rear, and 28' Front

Power: 400 amps of 480 3-Phase

**Cranes: 2 - 2 ton jib cranes** 

Overhead Doors: 14'x14'

Parking: 26 dedicated

3

**Pricing: Contact Broker** 

#### **Features:**

- Situated on ±.55 AC with ±.22 AC of lay down yard
- Just 2 miles from I-45
- 45 minutes from Port of Houstor
- 30 minutes from IAH
- 30 mile radius of a labor force of 1

nıllıon

New

King