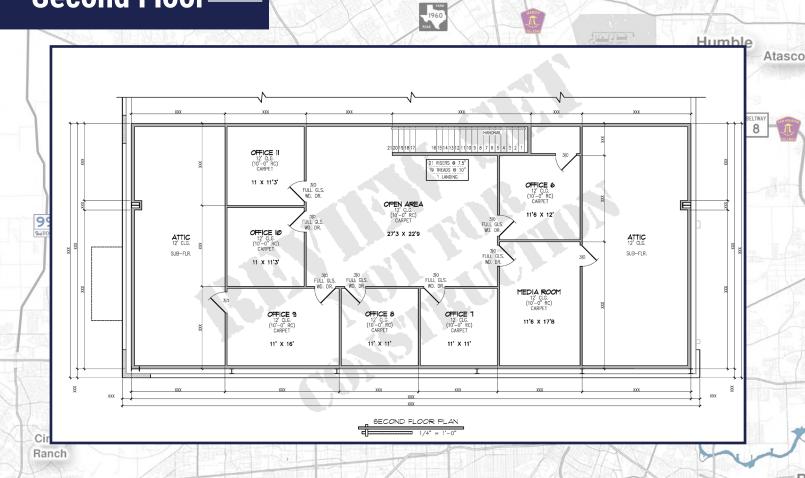

## 18300 Strack Drive

Spring, Tx 77379



# NEWCOR



### **Industrial Office/Warehouse**

**Building: 12,000 SF** 

Office Buildout: 4,498 SF (2 stories)

Yard Space: 8,277 SF

Eave Height: 24' Rear, and 28' Front

Power: 400 amps of 480 3-Phase

**Cranes: 2 - 2 ton jib cranes** 

Overhead Doors: 14'x14'

Parking: 26 dedicated

3

**Pricing: Contact Broker** 

#### **Features:**

- Situated on ±.55 AC with ±.22 AC of lay down yard
- Just 2 miles from I-45
- 45 minutes from Port of Houstor
- 30 minutes from IAH
- 30 mile radius of a labor force of 1

nıllıon

New

King



# **Second Floor**-



281.210.3090

## Spring, Tx 77379

King