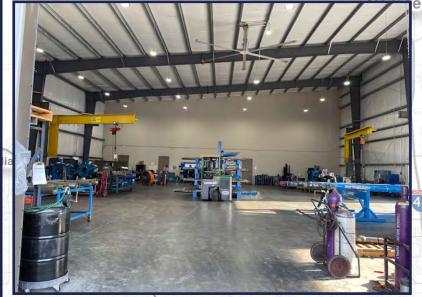

### **Industrial Office/Warehouse**

**Building: 12,000 SF** 

Office Buildout: 4,498 SF (2 stories)

Yard Space: 8,277 SF

Eave Height: 24' Rear, and 28' Front

Power: 400 amps of 480 3-Phase

**Cranes: 2 - 2 ton jib cranes** 

Overhead Doors: 14'x14'

Parking: 26 dedicated

3

**Pricing: Contact Broker** 