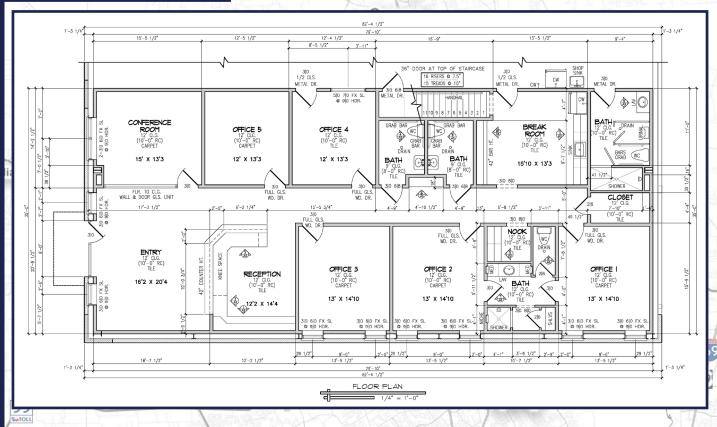

### **Industrial Office/Warehouse**

**Building: 12,000 SF** 

Office Buildout: 4,498 SF (2 stories)

Yard Space: 8,277 SF

Eave Height: 24' Rear, and 28' Front

Power: 400 amps of 480 3-Phase

**Cranes: 2 - 2 ton jib cranes** 