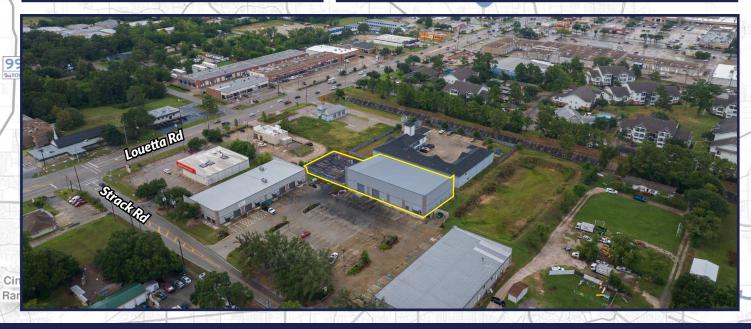

## 18300 Strack Drive

Spring, Tx 77379

### **Industrial Office/Warehouse**

**Building: 12,000 SF** 

Office Buildout: 4,498 SF (2 stories)

Yard Space: 8,277 SF

Eave Height: 24' Rear, and 28' Front

Power: 400 amps of 480 3-Phase

**Cranes: 2 - 2 ton jib cranes** 

Overhead Doors: 14'x14'

Parking: 26 dedicated

3

**Pricing: Contact Broker** 

#### **Features:**

- Situated on ±.55 AC with ±.22 AC of lay down yard
- Just 2 miles from I-45
- 45 minutes from Port of Houstor
- 30 minutes from IAH
- 30 mile radius of a labor force of 1

nıllıon

New

King