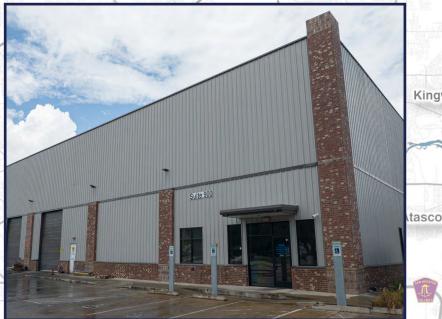

## 18300 Strack Drive

Spring, Tx 77379

### **Industrial Office/Warehouse**

**Building: 12,000 SF** 

Office Buildout: 4,498 SF (2 stories)

Yard Space: 8,277 SF

Eave Height: 24' Rear, and 28' Front

Power: 400 amps of 480 3-Phase

**Cranes: 2 - 2 ton jib cranes** 

## Spring, Tx 77379

King