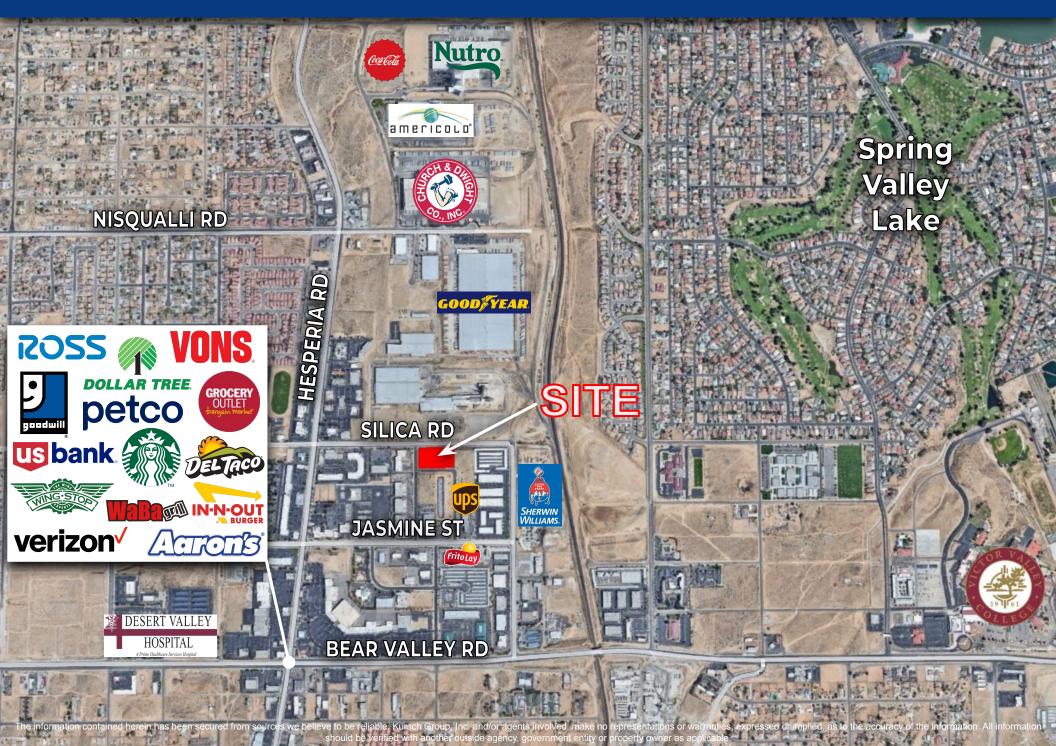

ed, make no representations or warranties, expressed or implied, as to the accuracy of the information All information should be verified with another outside agency, government entity or property owner as applicable.

## SITE OVERVIEW

#### Silica Road | Victorville, CA

#### **Site Attributes**

- APNs 3091-261-11 & 19
- Zoned CM Commercial Manufacturing
- ±2.56 Acres (±111,513 sf)
- ±450 feet of frontage on Silica Road, an arterial roadway per the City of Victorville Circulation Plan
- Sewer and water lines are to the site in Industrial Center Drive; buyer to verify
- Centrally located in the High Desert
- Situated approximately ½ mile from the Bear Valley Road and Hesperia Road intersection
- Asking \$780,000.00 (\$7.00 per sf)



### AREA OVERVIEW

#### Silica Road | Victorville, CA



## PLAT MAP

#### Silica Road | Victorville, CA



The information contained herein has been secured from sources we believe to be reliable. Kursch Group, Inc. and/or agents involved, make no representations or warranties, expressed or implied, as to the accuracy of the information. All information should be verified with another outside agency, government entity or property owner as applicable.

# CONTACT

### Jeremy Schmidt

jschmidt@kurschgroup.com 760.983.2593 DRE # 01310579

Aiden Schmidt aschmidt@kurschgroup.com 760.983.2592 DRE # 02201573



12180 Ridgecrest Rd., Suite 232 Victorville, CA 92395 760.983.2383 | www.kurschgroup.com Corporate DRE # 01896143

The information contained herein has been secured from sources we believe to be reliable. Kursch Group, Inc. and/or agents invol