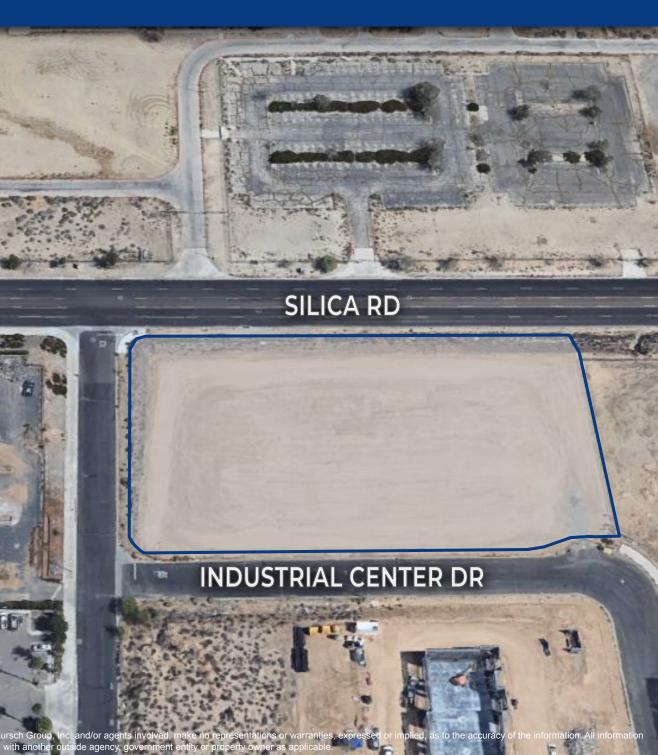

## SITE OVERVIEW

#### Silica Road | Victorville, CA

#### **Site Attributes**

- APNs 3091-261-11 & 19
- Zoned CM Commercial Manufacturing
- ±2.56 Acres (±111,513 sf)
- ±450 feet of frontage on Silica Road, an arterial roadway per the City of Victorville Circulation Plan
- Sewer and water lines are to the site in Industrial Center Drive; buyer to verify
- Centrally located in the High Desert
- Situated approximately ½ mile from the Bear Valley Road and Hesperia Road intersection
- Asking \$780,000.00 (\$7.00 per sf)