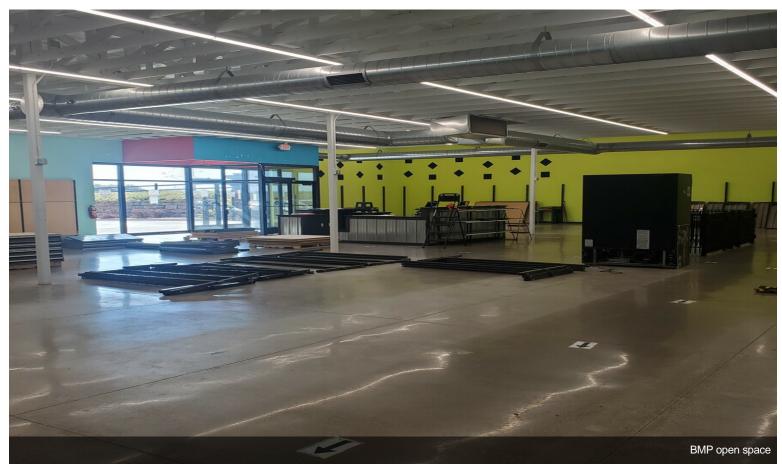

#### **Retail Center**

\$22.00 /SF/YR

Highway Q frontage in popular Kilkenny Farms Commons! Stop lights at Water Wheel and Peaceful Valley make this very convenient for your customers to access. 2 Contiguous spaces available! Western space is wide open with tall ceilings, a show room, office, bathroom, wash area and storage. Eastern space features 2 primary sections. Section 1 has a greeting area, mezzanine, storage, washing area, private restroom. Section 2 is awesome and has so many possibilities with soaring ceilings, roll up garage doors, fenced in patio area, and lots of natural light. Join wonderful businesses that include Buck N Honey's, Kwik Trip, One Community Bank, Christian Life Church, First Choice Dental, SSM Health, Jimmy Johns, day care and At Home Assisted Living....

#### 1340 Water Wheel Dr, Waunakee, WI 53597

Highway Q frontage in popular Kilkenny Farms Commons! Stop lights at Water Wheel and Peaceful Valley make this very convenient for your customers to access. 2 Contiguous spaces available! Western space is wide open with tall ceilings, a show room, office, bathroom, wash area and storage. Eastern space features 2 primary sections. Section 1 has a greeting area, mezzanine, storage, washing area, private restroom. Section 2 is awesome and has so many possibilities with soaring ceilings, roll up garage doors, fenced in patio area, and lots of natural light. Join wonderful businesses that include Buck N Honey's, Kwik Trip, One Community Bank, Christian Life Church, First Choice Dental, SSM Health, Jimmy Johns, day care and At Home Assisted Living.