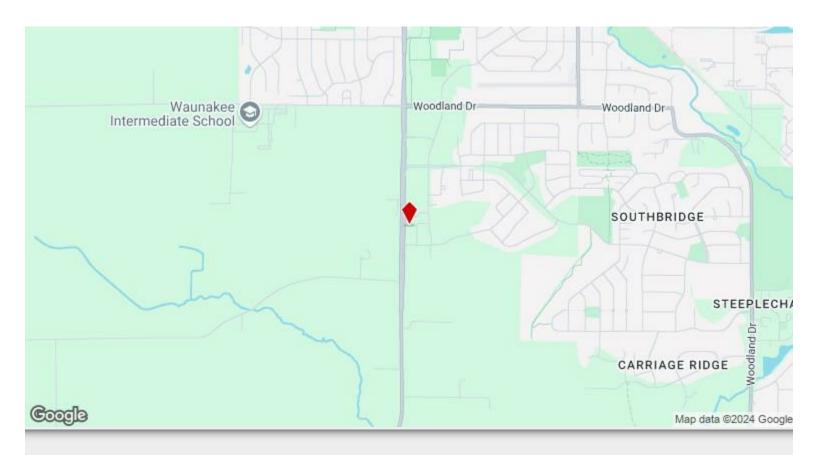

#### **Retail Center**

1340 Water Wheel Dr, Waunakee, WI 53597

Kyla Jenson Wisconsin Real Estate Professionals, LLC P.O. Box,Sun Prairie, WI 53590 kbjenson@live.com (608) 772-2787

| Rental Rate:         | \$22.00 /SF/YR           |
|----------------------|--------------------------|
| Property Type:       | Retail                   |
| Property Subtype:    | Storefront Retail/Office |
| Gross Leasable Area: | 8,772 SF                 |
| Year Built:          | 2019                     |
| Walk Score ®:        | 16 (Car-Dependent)       |
| Rental Rate Mo:      | \$1.83 /SF/MO            |

#### 1340 Water Wheel Dr, Waunakee, WI 53597

Highway Q frontage in popular Kilkenny Farms Commons! Stop lights at Water Wheel and Peaceful Valley make this very convenient for your customers to access. 2 Contiguous spaces available! Western space is wide open with tall ceilings, a show room, office, bathroom, wash area and storage. Eastern space features 2 primary sections. Section 1 has a greeting area, mezzanine, storage, washing area, private restroom. Section 2 is awesome and has so many possibilities with soaring ceilings, roll up garage doors, fenced in patio area, and lots of natural light. Join wonderful businesses that include Buck N Honey's, Kwik Trip, One Community Bank, Christian Life Church, First Choice Dental, SSM Health, Jimmy Johns, day care and At Home Assisted Living.