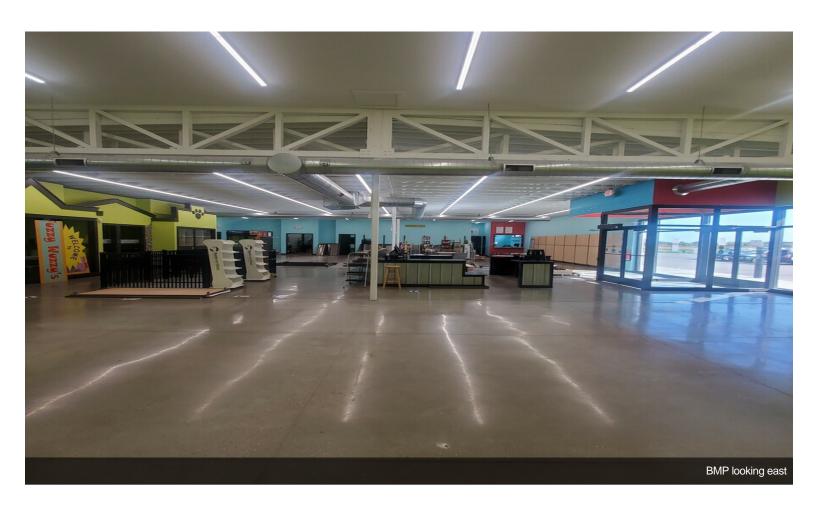

#### **Retail Center**

\$22.00 /SF/YR

Highway Q frontage in popular Kilkenny Farms Commons! Stop lights at Water Wheel and Peaceful Valley make this very convenient for your customers to access. 2 Contiguous spaces available! Western space is wide open with tall ceilings, a show room, office, bathroom, wash area and storage. Eastern space features 2 primary sections. Section 1 has a greeting area, mezzanine, storage, washing area, private restroom. Section 2 is awesome and has so many possibilities with soaring ceilings, roll up garage doors, fenced in patio area, and lots of natural light. Join wonderful businesses that include Buck N Honey's, Kwik Trip, One Community Bank, Christian Life Church, First Choice Dental, SSM Health, Jimmy Johns, day care and At Home Assisted Living....

#### 1340 Water Wheel Dr, Waunakee, WI 53597

Highway Q frontage in popular Kilkenny Farms Commons! Stop lights at Water Wheel and Peaceful Valley make this very convenient for your customers to access. 2 Contiguous spaces available! Western space is wide open with tall ceilings, a show room, office, bathroom, wash area and storage. Eastern space features 2 primary sections. Section 1 has a greeting area, mezzanine, storage, washing area, private restroom. Section 2 is awesome and has so many possibilities with soaring ceilings, roll up garage doors, fenced in patio area, and lots of natural light. Join wonderful businesses that include Buck N Honey's, Kwik Trip, One Community Bank, Christian Life Church, First Choice Dental, SSM Health, Jimmy Johns, day care and At Home Assisted Living.