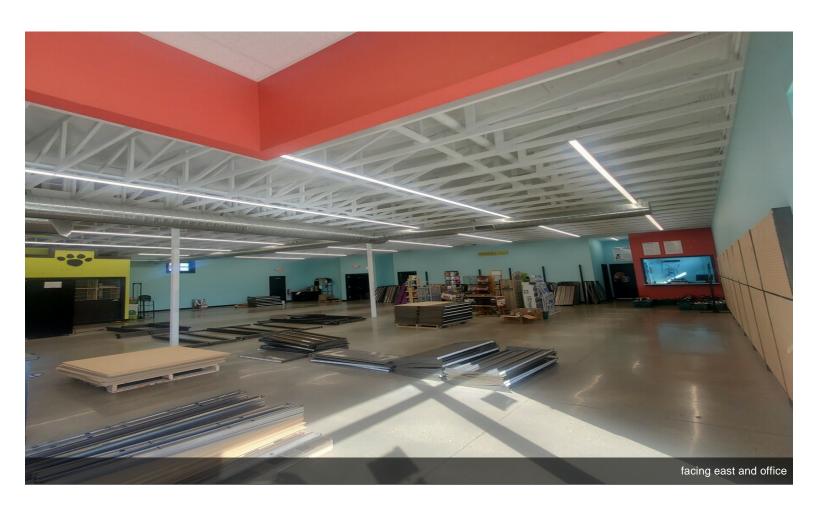

#### **Retail Center**

\$22.00 /SF/YR

Highway Q frontage in popular Kilkenny Farms Commons! Stop lights at Water Wheel and Peaceful Valley make this very convenient for your customers to access. 2 Contiguous spaces available! Western space is wide open with tall ceilings, a show room, office, bathroom, wash area and storage. Eastern space features 2 primary sections. Section 1 has a greeting area, mezzanine, storage, washing area, private restroom. Section 2 is awesome and has so many possibilities with soaring ceilings, roll up garage doors, fenced in patio area, and lots of natural light. Join wonderful businesses that include Buck N Honey's, Kwik Trip, One Community Bank, Christian Life Church, First Choice Dental, SSM Health, Jimmy Johns, day care and At Home Assisted Living....

#### 1340 Water Wheel Dr, Waunakee, WI 53597

Highway Q frontage in popular Kilkenny Farms Commons! Stop lights at Water Wheel and Peaceful Valley make this very convenient for your customers to access. 2 Contiguous spaces available! Western space is wide open with tall ceilings, a show room, office, bathroom, wash area and storage. Eastern space features 2 primary sections. Section 1 has a greeting area, mezzanine, storage, washing area, private restroom. Section 2 is awesome and has so many possibilities with soaring ceilings, roll up garage doors, fenced in patio area, and lots of natural light. Join wonderful businesses that include Buck N Honey's, Kwik Trip, One Community Bank, Christian Life Church, First Choice Dental, SSM Health, Jimmy Johns, day care and At Home Assisted Living.