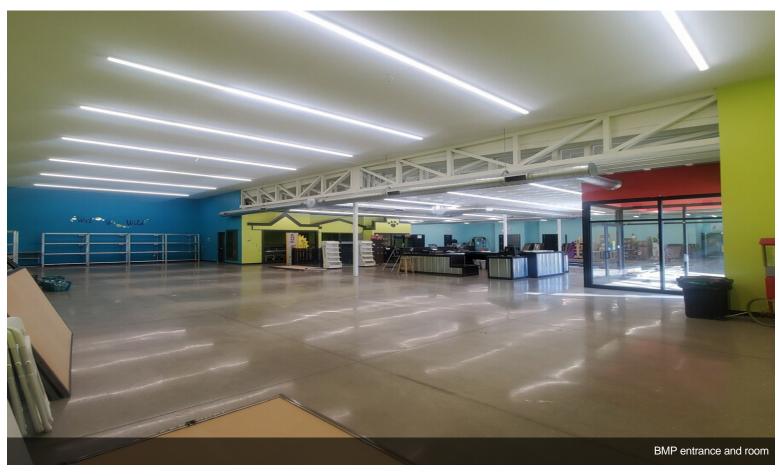

#### **Retail Center**

\$22.00 /SF/YR

Highway Q frontage in popular Kilkenny Farms Commons! Stop lights at Water Wheel and Peaceful Valley make this very convenient for your customers to access. 2 Contiguous spaces available! Western space is wide open with tall ceilings, a show room, office, bathroom, wash area and storage. Eastern space features 2 primary sections. Section 1 has a greeting area, mezzanine, storage, washing area, private restroom. Section 2 is awesome and has so many possibilities with soaring ceilings, roll up garage doors, fenced in patio area, and lots of natural light. Join wonderful businesses that include Buck N Honey's, Kwik Trip, One Community Bank, Christian Life Church, First Choice Dental, SSM Health, Jimmy Johns, day care and At Home Assisted Living....

#### 1340 Water Wheel Dr, Waunakee, WI 53597

Highway Q frontage in popular Kilkenny Farms Commons! Stop lights at Water Wheel and Peaceful Valley make this very convenient for your customers to access. 2 Contiguous spaces available! Western space is wide open with tall ceilings, a show room, office, bathroom, wash area and storage. Eastern space features 2 primary sections. Section 1 has a greeting area, mezzanine, storage, washing area, private restroom. Section 2 is awesome and has so many possibilities with soaring ceilings, roll up garage doors, fenced in patio area, and lots of natural light. Join wonderful businesses that include Buck N Honey's, Kwik Trip, One Community Bank, Christian Life Church, First Choice Dental, SSM Health, Jimmy Johns, day care and At Home Assisted Living.