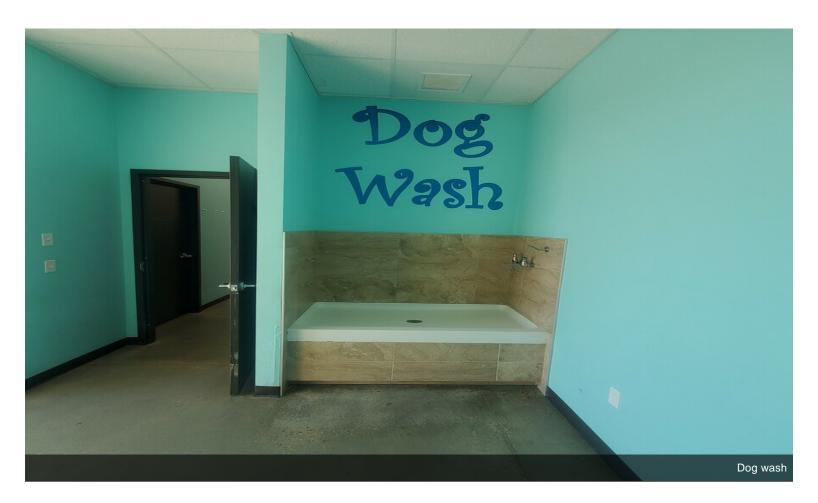

#### **Retail Center**

\$22.00 /SF/YR

Highway Q frontage in popular Kilkenny Farms Commons! Stop lights at Water Wheel and Peaceful Valley make this very convenient for your customers to access. 2 Contiguous spaces available! Western space is wide open with tall ceilings, a show room, office, bathroom, wash area and storage. Eastern space features 2 primary sections. Section 1 has a greeting area, mezzanine, storage, washing area, private restroom. Section 2 is awesome and has so many possibilities with soaring ceilings, roll up garage doors, fenced in patio area, and lots of natural light. Join wonderful businesses that include Buck N Honey's, Kwik Trip, One Community Bank, Christian Life Church, First Choice Dental, SSM Health, Jimmy Johns, day care and At Home Assisted Living....

#### 1340 Water Wheel Dr, Waunakee, WI 53597

Highway Q frontage in popular Kilkenny Farms Commons! Stop lights at Water Wheel and Peaceful Valley make this very convenient for your customers to access. 2 Contiguous spaces available! Western space is wide open with tall ceilings, a show room, office, bathroom, wash area and storage. Eastern space features 2 primary sections. Section 1 has a greeting area, mezzanine, storage, washing area, private restroom. Section 2 is awesome and has so many possibilities with soaring ceilings, roll up garage doors, fenced in patio area, and lots of natural light. Join wonderful businesses that include Buck N Honey's, Kwik Trip, One Community Bank, Christian Life Church, First Choice Dental, SSM Health, Jimmy Johns, day care and At Home Assisted Living.