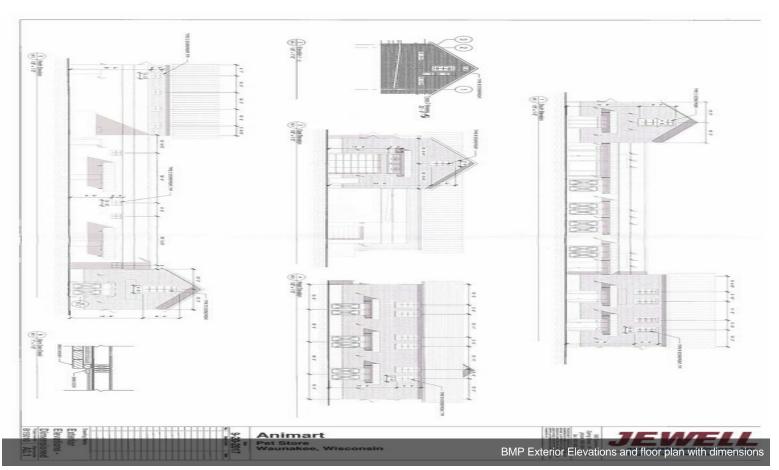

#### **Retail Center**

1340 Water Wheel Dr, Waunakee, WI 53597

Kyla Jenson Wisconsin Real Estate Professionals, LLC P.O. Box,Sun Prairie, WI 53590 kbjenson@live.com (608) 772-2787

| Rental Rate:         | \$22.00 /SF/YR           |
|----------------------|--------------------------|
| Property Type:       | Retail                   |
| Property Subtype:    | Storefront Retail/Office |
| Gross Leasable Area: | 8,772 SF                 |
| Year Built:          | 2019                     |
| Walk Score ®:        | 16 (Car-Dependent)       |
| Rental Rate Mo:      | \$1.83 /SF/MO            |

#### **Retail Center**

\$22.00 /SF/YR

Highway Q frontage in popular Kilkenny Farms Commons! Stop lights at Water Wheel and Peaceful Valley make this very convenient for your customers to access. 2 Contiguous spaces available! Western space is wide open with tall ceilings, a show room, office, bathroom, wash area and storage. Eastern space features 2 primary sections. Section 1 has a greeting area, mezzanine, storage, washing area, private restroom. Section 2 is awesome and has so many possibilities with soaring ceilings, roll up garage doors, fenced in patio area, and lots of natural light. Join wonderful businesses that include Buck N Honey's, Kwik Trip, One Community Bank, Christian Life Church, First Choice Dental, SSM Health, Jimmy Johns, day care and At Home Assisted Living....

#### 1340 Water Wheel Dr, Waunakee, WI 53597

Highway Q frontage in popular Kilkenny Farms Commons! Stop lights at Water Wheel and Peaceful Valley make this very convenient for your customers to access. 2 Contiguous spaces available! Western space is wide open with tall ceilings, a show room, office, bathroom, wash area and storage. Eastern space features 2 primary sections. Section 1 has a greeting area, mezzanine, storage, washing area, private restroom. Section 2 is awesome and has so many possibilities with soaring ceilings, roll up garage doors, fenced in patio area, and lots of natural light. Join wonderful businesses that include Buck N Honey's, Kwik Trip, One Community Bank, Christian Life Church, First Choice Dental, SSM Health, Jimmy Johns, day care and At Home Assisted Living.