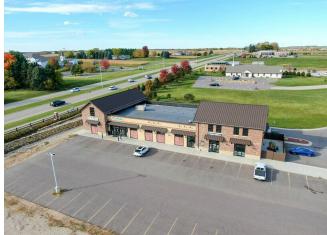

#### **Retail Center**

\$22.00 /SF/YR

Highway Q frontage in popular Kilkenny Farms Commons! Stop lights at Water Wheel and Peaceful Valley make this very convenient for your customers to access. 2 Contiguous spaces available! Western space is wide open with tall ceilings, a show room, office, bathroom, wash area and storage. Eastern space features 2 primary sections. Section 1 has a greeting area, mezzanine, storage, washing area, private restroom. Section 2 is awesome and has so many possibilities with soaring ceilings, roll up garage doors, fenced in patio area, and lots of natural light. Join wonderful businesses that include Buck N Honey's, Kwik Trip, One Community Bank, Christian Life Church, First Choice Dental, SSM Health, Jimmy Johns, day care and At Home Assisted Living....

#### 1340 Water Wheel Dr, Waunakee, WI 53597

Highway Q frontage in popular Kilkenny Farms Commons! Stop lights at Water Wheel and Peaceful Valley make this very convenient for your customers to access. 2 Contiguous spaces available! Western space is wide open with tall ceilings, a show room, office, bathroom, wash area and storage. Eastern space features 2 primary sections. Section 1 has a greeting area, mezzanine, storage, washing area, private restroom. Section 2 is awesome and has so many possibilities with soaring ceilings, roll up garage doors, fenced in patio area, and lots of natural light. Join wonderful businesses that include Buck N Honey's, Kwik Trip, One Community Bank, Christian Life Church, First Choice Dental, SSM Health, Jimmy Johns, day care and At Home Assisted Living.