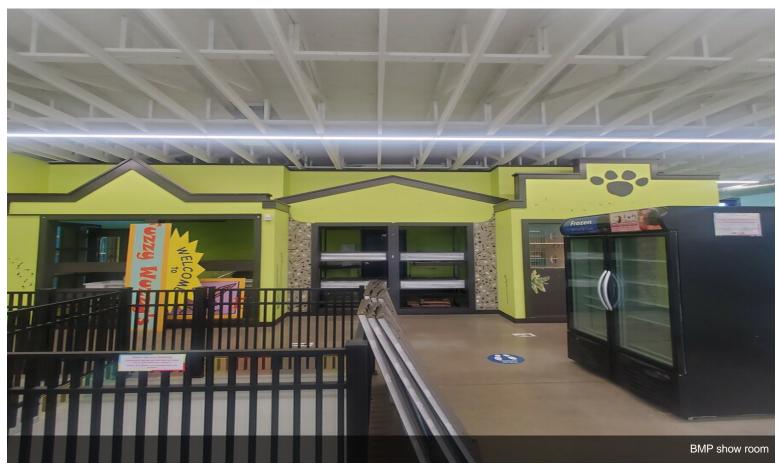

#### **Retail Center**

\$22.00 /SF/YR

Highway Q frontage in popular Kilkenny Farms Commons! Stop lights at Water Wheel and Peaceful Valley make this very convenient for your customers to access. 2 Contiguous spaces available! Western space is wide open with tall ceilings, a show room, office, bathroom, wash area and storage. Eastern space features 2 primary sections. Section 1 has a greeting area, mezzanine, storage, washing area, private restroom. Section 2 is awesome and has so many possibilities with soaring ceilings, roll up garage doors, fenced in patio area, and lots of natural light. Join wonderful businesses that include Buck N Honey's, Kwik Trip, One Community Bank, Christian Life Church, First Choice Dental, SSM Health, Jimmy Johns, day care and At Home Assisted Living....

#### 1340 Water Wheel Dr, Waunakee, WI 53597

Highway Q frontage in popular Kilkenny Farms Commons! Stop lights at Water Wheel and Peaceful Valley make this very convenient for your customers to access. 2 Contiguous spaces available! Western space is wide open with tall ceilings, a show room, office, bathroom, wash area and storage. Eastern space features 2 primary sections. Section 1 has a greeting area, mezzanine, storage, washing area, private restroom. Section 2 is awesome and has so many possibilities with soaring ceilings, roll up garage doors, fenced in patio area, and lots of natural light. Join wonderful businesses that include Buck N Honey's, Kwik Trip, One Community Bank, Christian Life Church, First Choice Dental, SSM Health, Jimmy Johns, day care and At Home Assisted Living.