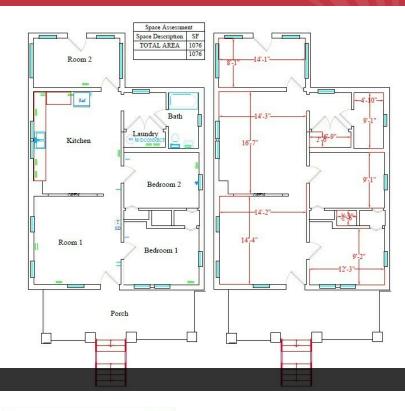

# **FLOOR PLANS**

5541 Shakespeare

Michael Crowley | Broker Associate | 704.770.8692 | michael.crowley@wilsonkibler.com Haskell Kibler, CPM, CCIM | Asset Manager | Principal | 803.255.8619 | hkibler@wilsonkibler.com

#### **Property Highlights**

5541 Shakespeare: 1,923 SF5543 Shakespeare: 1,076 SF

• 5545 Shakespeare: 1,866 SF

Two Parcels: TMS: R14209-01-01 & R14209-01-02

• Zoning: M-1 (Light Industrial)

• Multiple Private Offices