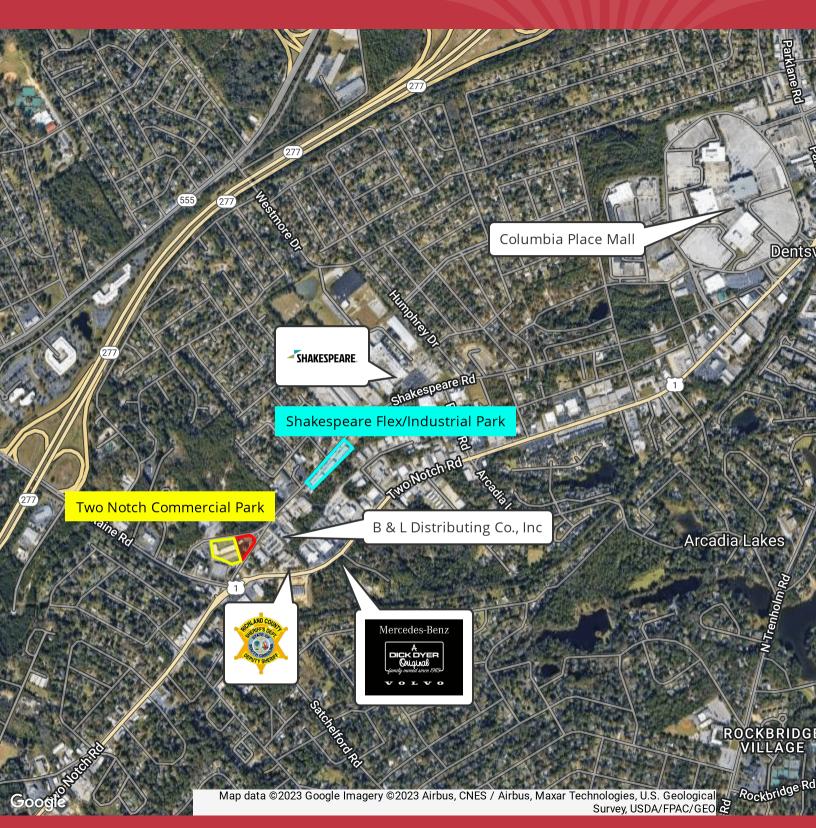

## **LOCATION MAP**

Michael Crowley | Broker Associate | 704.770.8692 | michael.crowley@wilsonkibler.com Haskell Kibler, CPM, CCIM | Asset Manager | Principal | 803.255.8619 | hkibler@wilsonkibler.com

#### **Location Description**

5541-5545 Shakespeare Road is located off of Two Notch Road and features easy access to Highway 277 and Interstate 20. The property is just 4 minutes from Columbia Place Mall, 10 minutes from Downtown Columbia and sits adjacent to Richland County Sherriff's Department Headquarters. Nearby Schools include Burton-Pack Elementary School, WA Perry Middle School, Bradley Elementary School and WG Sanders Middle School.