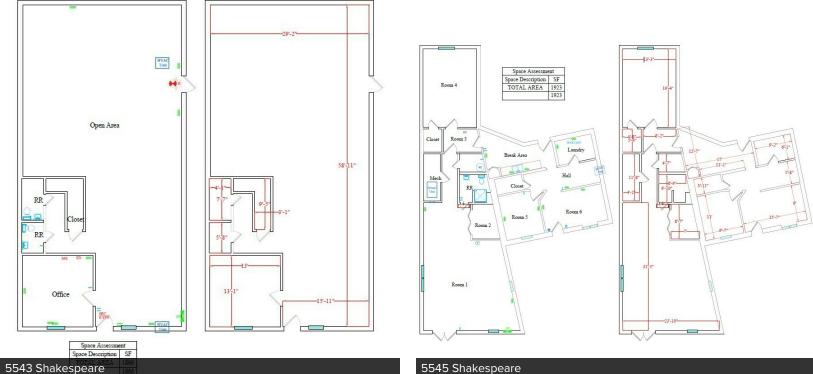

# **FLOOR PLANS**

5541 Shakespeare

Michael Crowley | Broker Associate | 704.770.8692 | michael.crowley@wilsonkibler.com Haskell Kibler, CPM, CCIM | Asset Manager | Principal | 803.255.8619 | hkibler@wilsonkibler.com

#### **Property Highlights**

5541 Shakespeare: 1,923 SF5543 Shakespeare: 1,076 SF

• 5545 Shakespeare: 1,866 SF

Two Parcels: TMS: R14209-01-01 & R14209-01-02

• Zoning: M-1 (Light Industrial)

• Multiple Private Offices