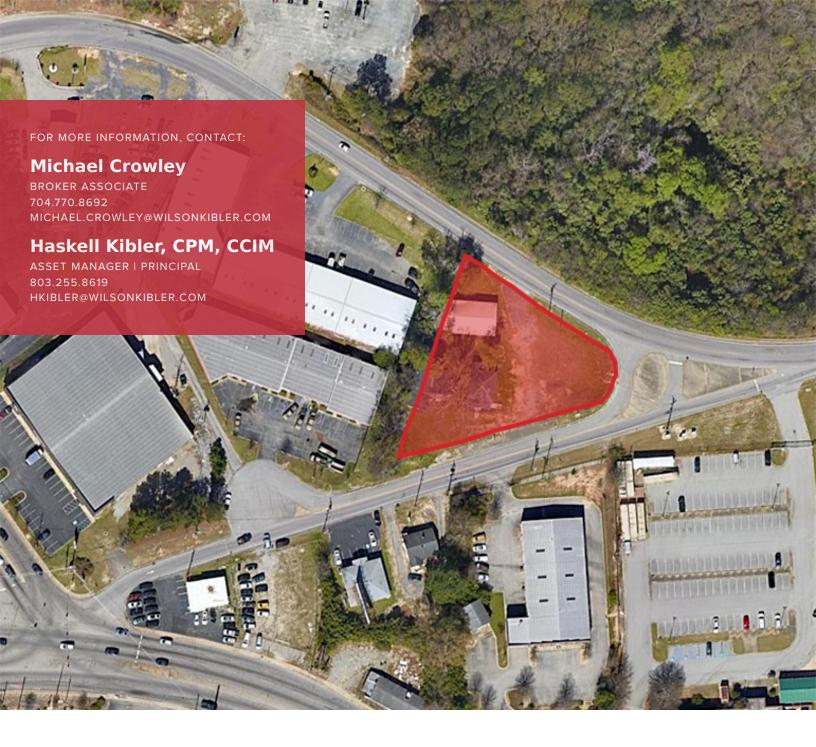

## **LOCATION MAP**

Michael Crowley | Broker Associate | 704.770.8692 | michael.crowley@wilsonkibler.com Haskell Kibler, CPM, CCIM | Asset Manager | Principal | 803.255.8619 | hkibler@wilsonkibler.com

#### **Property Description**

The property is comprised of three buildings totaling 4,914 SF and sits on 0.72 acres of land at the intersection of Shakespeare Road and Alta Vista Drive. The property features water, sewer and ample yard space for surface parking or additional development. The property is zoned M-1.

#### **Location Description**

5541-5545 Shakespeare Road is located off of Two Notch Road and features easy access to Highway 277 and Interstate 20. The property is just 4 minutes from Columbia Place Mall, 10 minutes from Downtown Columbia and sits adjacent to Richland County Sherriff's Department Headquarters. Nearby Schools include Burton-Pack Elementary School, WA Perry Middle School, Bradley Elementary School and WG Sanders Middle School.