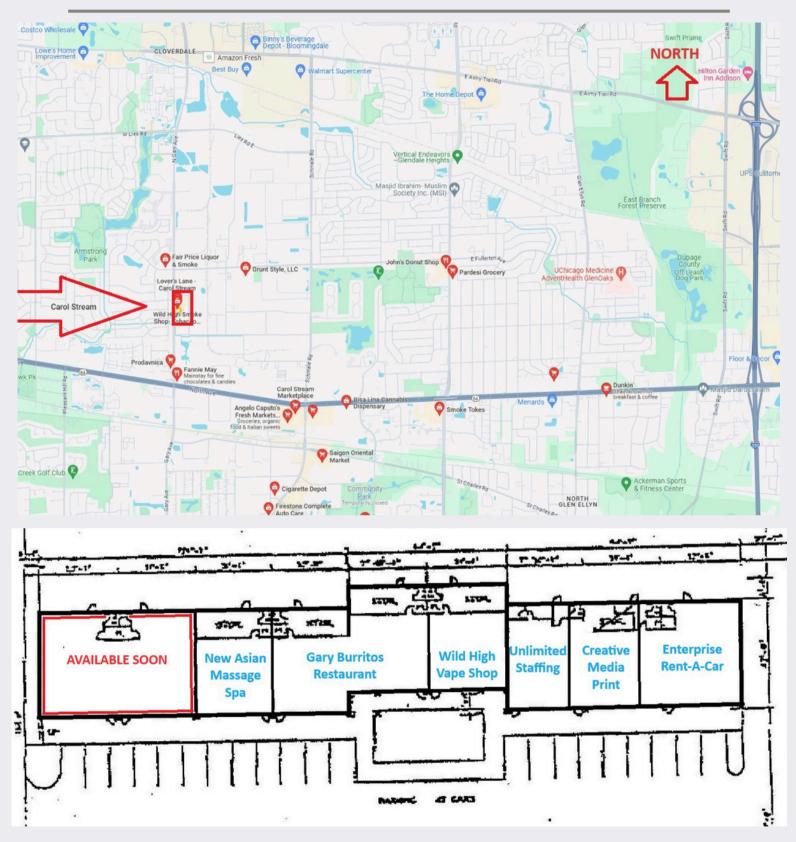

#### **BUSINESSES IN PLACE**

| Address | Tenant                    | SQFT |
|---------|---------------------------|------|
| 371     | Enterprise Ren-A-Car      | 2136 |
| 373     | R Creative Media & Print  | 891  |
| 375     | Unlimited Staffing        | 736  |
| 377     | Wild High Smoke Vape Shop | 1263 |
| 379-381 | Gary Burritos Restaurant  | 2500 |
| 383     | New Asian Massage Spa     | 1250 |
| 385-387 | AVAILABLE SOON            | 2500 |

## **SHOPPING CENTER INFORMATION**

Center Size: 11,276 sq.ft. Parking: 65 spaces Stores: 7 (sprinkled building) Year Built: 1975 Zoning: B3 (check with Village if business is allowed)