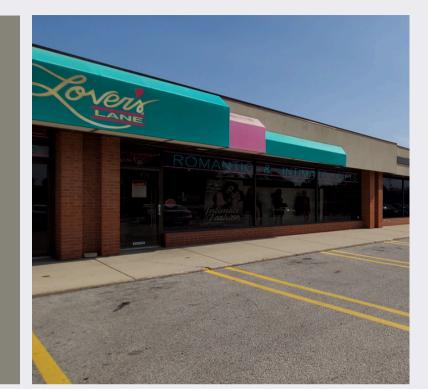

# PRIME PLAZA

371-385 Gary Ave. Carol Stream IL 60188 DuPage County

#### **ABOUT THIS PROPERTY**

Located on Gary Avenue, just north of North Avenue. Busy plaza with approximately 25,000 vehicles passing by on Gary Avenue per day. In the middle of a lot of industrial, residential, and many more retail options within the 3-mile radius. Few Minutes away from I-355 and more major routes.

### UNIT 385 2500 SQFT ... AVAILABLE SOON

CONTACT Socar (630) 439-4676 Scar@chuckandleo.com Obearborn Office | 968 W. Lake St., Roselle IL | (630) 894-1277