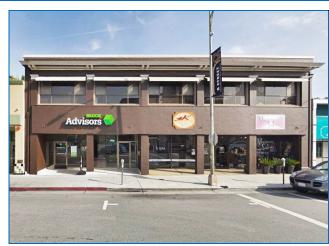

## 15-25 S. B Street

| San | Mataa  | ( · a     | litor | nıa |
|-----|--------|-----------|-------|-----|
| Jan | Mateo, | <b>Ua</b> |       | ППа |
|     | , ,    |           |       |     |

| <i>'</i>                 |                                                                      |
|--------------------------|----------------------------------------------------------------------|
| Property Type:           | Office/Retail Building                                               |
| Building Size:           | 11,000 sf                                                            |
| Location<br>Description: | 15-25 South B Street                                                 |
| Property<br>Description: | Core downtown office building adjacent to Caltrain San Mateo Station |