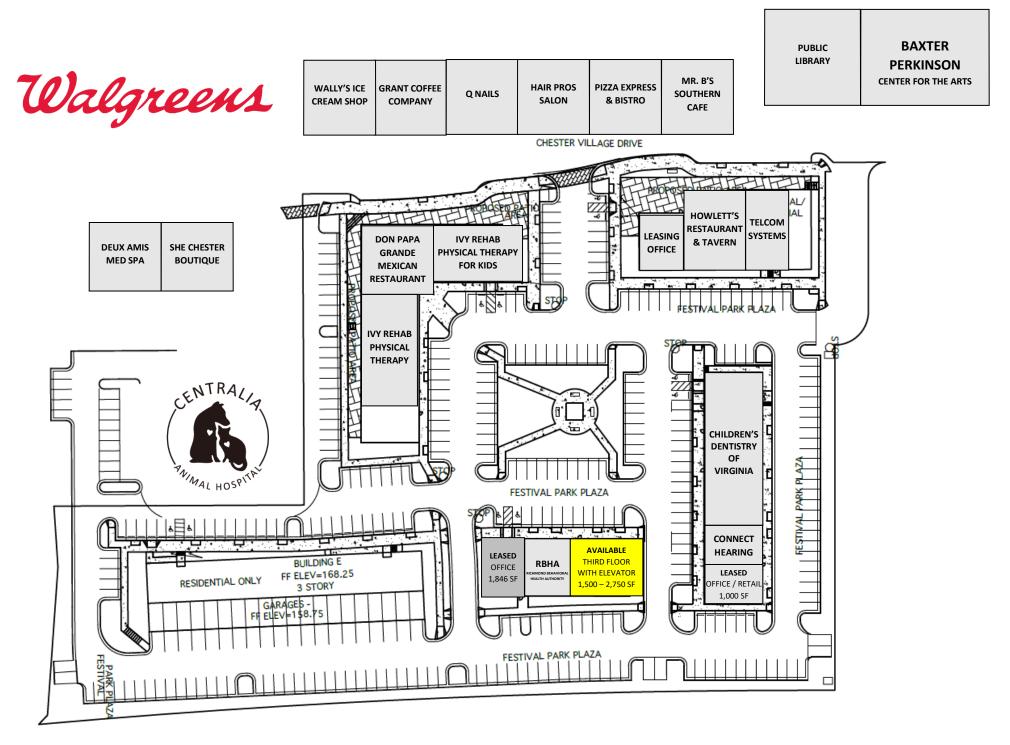

### PROPERTY SUMMARY

| LEASED!      | <del>Retail / Office – 1¤ Floor<br/>Office – 1st Floor</del> | 1,100 SF<br>1,846 SF |
|--------------|--------------------------------------------------------------|----------------------|
| AVAILABLE    | Office with elevator 1,500 – 2,750 SF                        |                      |
| Join Tenants | Walgreen's, Howlett's Tavern, She                            |                      |

Walgreen's, Howlett's Tavern, She Chester Boutique, Allstate, Pizza Express & Bistro, Destro Chiropractic, Baxter Perkinson Center for the Art, Don Papa Grande, Connect Hearing, Deux Amis Med Spa, IvyRehab Physical Therapy, Grant Coffee Co., Children's Dentistry

± 2,750 SF TOTAL