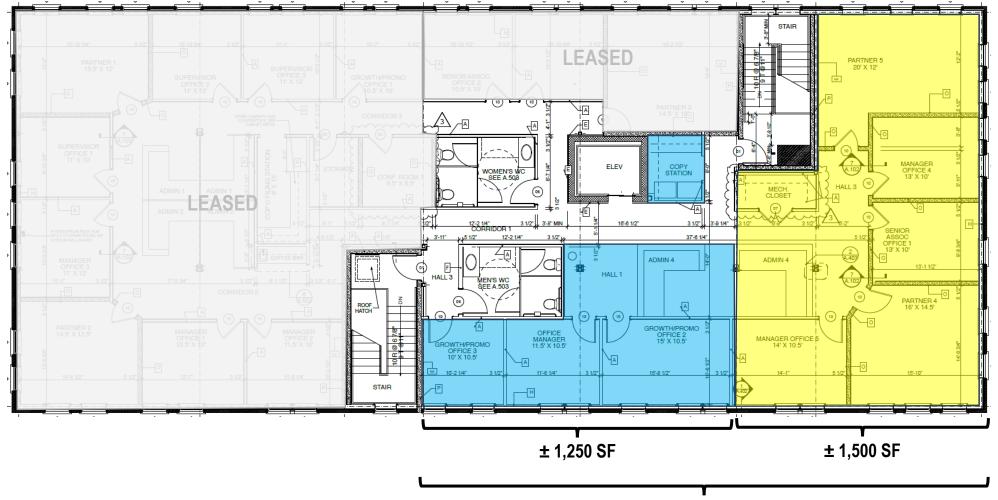

### PROPERTY SUMMARY

| LEASED!      | <del>Retail / Office – 1¤ Floor<br/>Office – 1st Floor</del> | 1,100 SF<br>1,846 SF |
|--------------|--------------------------------------------------------------|----------------------|
| AVAILABLE    | Office with elevator 1,500 – 2,750 SF                        |                      |
| Join Tenants | Walgreen's, Howlett's Tavern, She                            |                      |

± 2,750 SF TOTAL