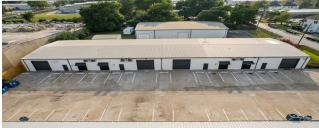

## GARDENDALE BUSINESS PARK

- 6,328 SF WITH ±1,750 SF OF GATED, CONCRETE OUTDOOR STORAGE
  - 1,767 SF OFFICE
  - 4.561 SF WAREHOUSE
- RECENTLY RENOVATED
- LED WAREHOUSE LIGHTING
- 2 GRADE LEVEL BAY DOORS. FRONT AND REAR LOAD
- POWER: 3 PHASE
- CONVENIENTLY LOCATED WITH DIRECT ACCESS TO HIGH-WAY 290 AND HEMPSTEAD HIGHWAY, CLOSE TO 610 LOOP, I-45 & BELTWAY8

# GARDENDALE BUSINESS PARK SUITE 5707D

- 6,000 SF WITH ±1,750 SF OF GATED, CONCRETE OUTDOOR
   STORAGE
  - 439 SF OFFICE
  - 5,561 SF WAREHOUSE
- RECENTLY RENOVATED
- LED WAREHOUSE LIGHTING
- 2 GRADE LEVEL BAY DOORS. FRONT AND REAR LOAD
- POWER: 3 PHASE
- CONVENIENTLY LOCATED WITH DIRECT ACCESS TO HIGH-WAY 290 AND HEMPSTEAD HIGHWAY, CLOSE TO 610 LOOP, I-45 & BELTWAY8