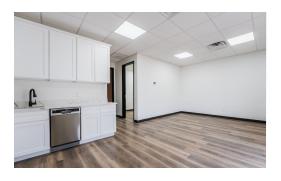

## GARDENDALE BUSINESS PARK

- 6,328 SF WITH ±1,750 SF OF GATED, CONCRETE OUTDOOR STORAGE
  - 1,767 SF OFFICE
  - 4.561 SF WAREHOUSE
- RECENTLY RENOVATED
- LED WAREHOUSE LIGHTING
- 2 GRADE LEVEL BAY DOORS. FRONT AND REAR LOAD
- POWER: 3 PHASE
- CONVENIENTLY LOCATED WITH DIRECT ACCESS TO HIGH-WAY 290 AND HEMPSTEAD HIGHWAY, CLOSE TO 610 LOOP, I-45 & BELTWAY8

# GARDENDALE BUSINESS PARK SUITE 5707D

- 6,000 SF WITH ±1,750 SF OF GATED, CONCRETE OUTDOOR
   STORAGE
  - 439 SF OFFICE
  - 5,561 SF WAREHOUSE
- RECENTLY RENOVATED
- LED WAREHOUSE LIGHTING
- 2 GRADE LEVEL BAY DOORS. FRONT AND REAR LOAD
- POWER: 3 PHASE
- CONVENIENTLY LOCATED WITH DIRECT ACCESS TO HIGH-WAY 290 AND HEMPSTEAD HIGHWAY, CLOSE TO 610 LOOP, I-45 & BELTWAY8