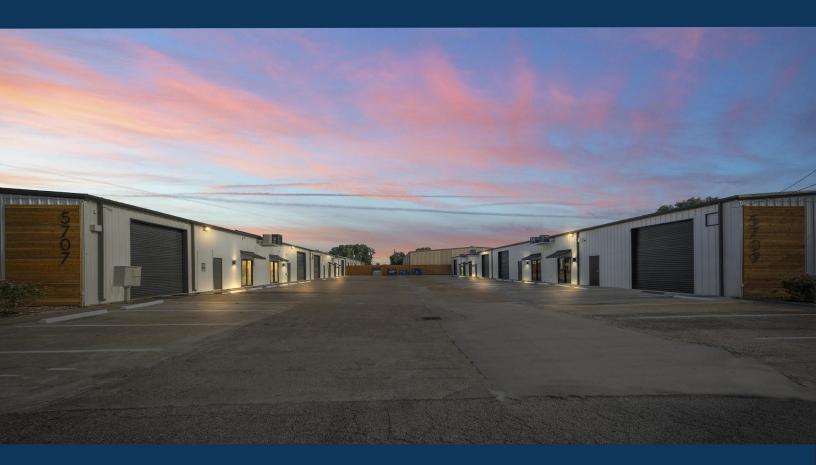

#### 5707-5709 GARDENDALE DR HOUSTON, TX 77092

### GARDENDALE BUSINESS PARK

Gardendale Business Park is a fully renovated multi-tenant office warehouse park offering flexible configurations ranging from 2,000 to 6,000 square feet. Conveniently located with direct access to Highway 290 and Hempstead Highway, close proximity to I-45, Loop 610, and Beltway 8, the park provides excellent connectivity for businesses that rely on efficient transportation and distribution routes.