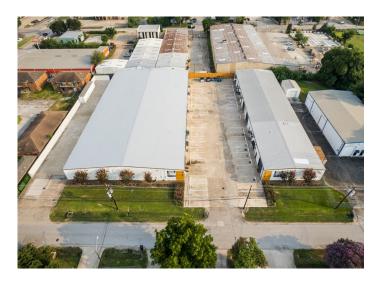

### GARDENDALE BUSINESS PARK

Gardendale Business Park is a fully renovated multi-tenant office warehouse park offering flexible configurations ranging from 2,000 to 6,000 square feet. Conveniently located with direct access to Highway 290 and Hempstead Highway, close proximity to I-45, Loop 610, and Beltway 8, the park provides excellent connectivity for businesses that rely on efficient transportation and distribution routes.