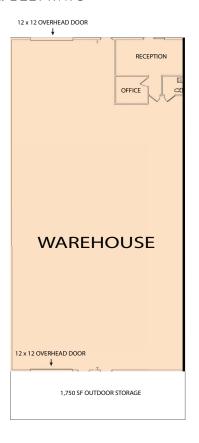

## GARDENDALE BUSINESS PARK

- 6,328 SF WITH ±1,750 SF OF GATED, CONCRETE OUTDOOR STORAGE
  - 1,767 SF OFFICE
  - 4.561 SF WAREHOUSE
- RECENTLY RENOVATED
- LED WAREHOUSE LIGHTING
- 2 GRADE LEVEL BAY DOORS. FRONT AND REAR LOAD
- POWER: 3 PHASE
- CONVENIENTLY LOCATED WITH DIRECT ACCESS TO HIGH-WAY 290 AND HEMPSTEAD HIGHWAY, CLOSE TO 610 LOOP, I-45 & BELTWAY8

# GARDENDALE BUSINESS PARK SUITE 5707D

- 6,000 SF WITH ±1,750 SF OF GATED, CONCRETE OUTDOOR
   STORAGE
  - 439 SF OFFICE
  - 5,561 SF WAREHOUSE
- RECENTLY RENOVATED
- LED WAREHOUSE LIGHTING
- 2 GRADE LEVEL BAY DOORS. FRONT AND REAR LOAD
- POWER: 3 PHASE
- CONVENIENTLY LOCATED WITH DIRECT ACCESS TO HIGH-WAY 290 AND HEMPSTEAD HIGHWAY, CLOSE TO 610 LOOP, I-45 & BELTWAY8