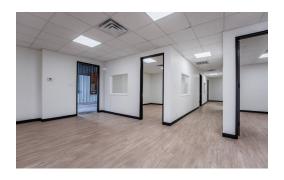

## GARDENDALE BUSINESS PARK

- 6,328 SF WITH ±1,750 SF OF GATED, CONCRETE OUTDOOR STORAGE
  - 1,767 SF OFFICE
  - 4.561 SF WAREHOUSE
- RECENTLY RENOVATED
- LED WAREHOUSE LIGHTING
- 2 GRADE LEVEL BAY DOORS. FRONT AND REAR LOAD
- POWER: 3 PHASE
- CONVENIENTLY LOCATED WITH DIRECT ACCESS TO HIGH-WAY 290 AND HEMPSTEAD HIGHWAY, CLOSE TO 610 LOOP, I-45 & BELTWAY8

# GARDENDALE BUSINESS PARK SUITE 5707D

- 6,000 SF WITH ±1,750 SF OF GATED, CONCRETE OUTDOOR
   STORAGE
  - 439 SF OFFICE
  - 5,561 SF WAREHOUSE
- RECENTLY RENOVATED
- LED WAREHOUSE LIGHTING
- 2 GRADE LEVEL BAY DOORS. FRONT AND REAR LOAD
- POWER: 3 PHASE
- CONVENIENTLY LOCATED WITH DIRECT ACCESS TO HIGH-WAY 290 AND HEMPSTEAD HIGHWAY, CLOSE TO 610 LOOP, I-45 & BELTWAY8