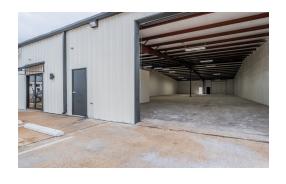

## GARDENDALE BUSINESS PARK

- 6,328 SF WITH ±1,750 SF OF GATED, CONCRETE OUTDOOR STORAGE
  - 1,767 SF OFFICE
  - 4.561 SF WAREHOUSE
- RECENTLY RENOVATED
- LED WAREHOUSE LIGHTING
- 2 GRADE LEVEL BAY DOORS. FRONT AND REAR LOAD
- POWER: 3 PHASE
- CONVENIENTLY LOCATED WITH DIRECT ACCESS TO HIGH-WAY 290 AND HEMPSTEAD HIGHWAY, CLOSE TO 610 LOOP, I-45 & BELTWAY8

# GARDENDALE BUSINESS PARK SUITE 5707D

- 6,000 SF WITH ±1,750 SF OF GATED, CONCRETE OUTDOOR
   STORAGE
  - 439 SF OFFICE
  - 5,561 SF WAREHOUSE
- RECENTLY RENOVATED
- LED WAREHOUSE LIGHTING
- 2 GRADE LEVEL BAY DOORS. FRONT AND REAR LOAD
- POWER: 3 PHASE
- CONVENIENTLY LOCATED WITH DIRECT ACCESS TO HIGH-WAY 290 AND HEMPSTEAD HIGHWAY, CLOSE TO 610 LOOP, I-45 & BELTWAY8