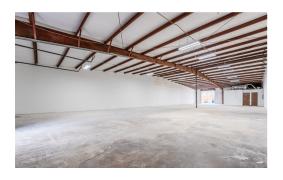

## GARDENDALE BUSINESS PARK

- 6,328 SF WITH ±1,750 SF OF GATED, CONCRETE OUTDOOR STORAGE
  - 1,767 SF OFFICE
  - 4.561 SF WAREHOUSE
- RECENTLY RENOVATED
- LED WAREHOUSE LIGHTING
- 2 GRADE LEVEL BAY DOORS. FRONT AND REAR LOAD
- POWER: 3 PHASE
- CONVENIENTLY LOCATED WITH DIRECT ACCESS TO HIGH-WAY 290 AND HEMPSTEAD HIGHWAY, CLOSE TO 610 LOOP, I-45 & BELTWAY8

# GARDENDALE BUSINESS PARK SUITE 5707D

- 6,000 SF WITH ±1,750 SF OF GATED, CONCRETE OUTDOOR
   STORAGE
  - 439 SF OFFICE
  - 5,561 SF WAREHOUSE
- RECENTLY RENOVATED
- LED WAREHOUSE LIGHTING
- 2 GRADE LEVEL BAY DOORS. FRONT AND REAR LOAD
- POWER: 3 PHASE
- CONVENIENTLY LOCATED WITH DIRECT ACCESS TO HIGH-WAY 290 AND HEMPSTEAD HIGHWAY, CLOSE TO 610 LOOP, I-45 & BELTWAY8