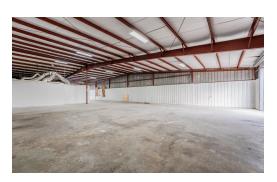

## GARDENDALE BUSINESS PARK

- 6,328 SF WITH ±1,750 SF OF GATED, CONCRETE OUTDOOR STORAGE
  - 1,767 SF OFFICE
  - 4.561 SF WAREHOUSE
- RECENTLY RENOVATED
- LED WAREHOUSE LIGHTING
- 2 GRADE LEVEL BAY DOORS. FRONT AND REAR LOAD
- POWER: 3 PHASE
- CONVENIENTLY LOCATED WITH DIRECT ACCESS TO HIGH-WAY 290 AND HEMPSTEAD HIGHWAY, CLOSE TO 610 LOOP, I-45 & BELTWAY8

# GARDENDALE BUSINESS PARK SUITE 5707D

- 6,000 SF WITH ±1,750 SF OF GATED, CONCRETE OUTDOOR
   STORAGE
  - 439 SF OFFICE
  - 5,561 SF WAREHOUSE
- RECENTLY RENOVATED
- LED WAREHOUSE LIGHTING
- 2 GRADE LEVEL BAY DOORS. FRONT AND REAR LOAD
- POWER: 3 PHASE
- CONVENIENTLY LOCATED WITH DIRECT ACCESS TO HIGH-WAY 290 AND HEMPSTEAD HIGHWAY, CLOSE TO 610 LOOP, I-45 & BELTWAY8