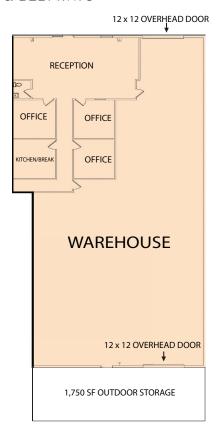

## GARDENDALE BUSINESS PARK

- 6,328 SF WITH ±1,750 SF OF GATED, CONCRETE OUTDOOR STORAGE
  - 1,767 SF OFFICE
  - 4.561 SF WAREHOUSE
- RECENTLY RENOVATED
- LED WAREHOUSE LIGHTING
- 2 GRADE LEVEL BAY DOORS. FRONT AND REAR LOAD
- POWER: 3 PHASE
- CONVENIENTLY LOCATED WITH DIRECT ACCESS TO HIGH-WAY 290 AND HEMPSTEAD HIGHWAY, CLOSE TO 610 LOOP, I-45 & BELTWAY8

# GARDENDALE BUSINESS PARK SUITE 5707D

- 6,000 SF WITH ±1,750 SF OF GATED, CONCRETE OUTDOOR
   STORAGE
  - 439 SF OFFICE
  - 5,561 SF WAREHOUSE
- RECENTLY RENOVATED
- LED WAREHOUSE LIGHTING
- 2 GRADE LEVEL BAY DOORS. FRONT AND REAR LOAD
- POWER: 3 PHASE
- CONVENIENTLY LOCATED WITH DIRECT ACCESS TO HIGH-WAY 290 AND HEMPSTEAD HIGHWAY, CLOSE TO 610 LOOP, I-45 & BELTWAY8