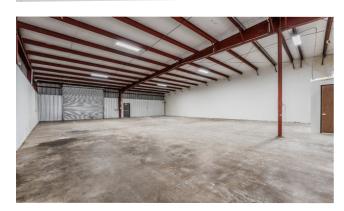

## GARDENDALE BUSINESS PARK

- 6,328 SF WITH ±1,750 SF OF GATED, CONCRETE OUTDOOR STORAGE
  - 1,767 SF OFFICE
  - 4.561 SF WAREHOUSE
- RECENTLY RENOVATED
- LED WAREHOUSE LIGHTING
- 2 GRADE LEVEL BAY DOORS. FRONT AND REAR LOAD
- POWER: 3 PHASE
- CONVENIENTLY LOCATED WITH DIRECT ACCESS TO HIGH-WAY 290 AND HEMPSTEAD HIGHWAY, CLOSE TO 610 LOOP, I-45 & BELTWAY8

# GARDENDALE BUSINESS PARK SUITE 5707D

- 6,000 SF WITH ±1,750 SF OF GATED, CONCRETE OUTDOOR
   STORAGE
  - 439 SF OFFICE
  - 5,561 SF WAREHOUSE
- RECENTLY RENOVATED
- LED WAREHOUSE LIGHTING
- 2 GRADE LEVEL BAY DOORS. FRONT AND REAR LOAD
- POWER: 3 PHASE
- CONVENIENTLY LOCATED WITH DIRECT ACCESS TO HIGH-WAY 290 AND HEMPSTEAD HIGHWAY, CLOSE TO 610 LOOP, I-45 & BELTWAY8