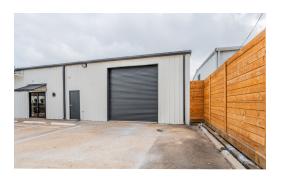

## GARDENDALE BUSINESS PARK

- 6,328 SF WITH ±1,750 SF OF GATED, CONCRETE OUTDOOR STORAGE
  - 1,767 SF OFFICE
  - 4.561 SF WAREHOUSE
- RECENTLY RENOVATED
- LED WAREHOUSE LIGHTING
- 2 GRADE LEVEL BAY DOORS. FRONT AND REAR LOAD
- POWER: 3 PHASE
- CONVENIENTLY LOCATED WITH DIRECT ACCESS TO HIGH-WAY 290 AND HEMPSTEAD HIGHWAY, CLOSE TO 610 LOOP, I-45 & BELTWAY8

# GARDENDALE BUSINESS PARK SUITE 5707D

- 6,000 SF WITH ±1,750 SF OF GATED, CONCRETE OUTDOOR
   STORAGE
  - 439 SF OFFICE
  - 5,561 SF WAREHOUSE
- RECENTLY RENOVATED
- LED WAREHOUSE LIGHTING
- 2 GRADE LEVEL BAY DOORS. FRONT AND REAR LOAD
- POWER: 3 PHASE
- CONVENIENTLY LOCATED WITH DIRECT ACCESS TO HIGH-WAY 290 AND HEMPSTEAD HIGHWAY, CLOSE TO 610 LOOP, I-45 & BELTWAY8