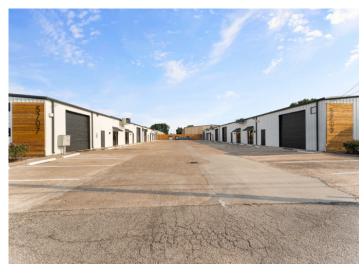

### GARDENDALE BUSINESS PARK

Gardendale Business Park is a fully renovated multi-tenant office warehouse park offering flexible configurations ranging from 2,000 to 6,000 square feet. Conveniently located with direct access to Highway 290 and Hempstead Highway, close proximity to I-45, Loop 610, and Beltway 8, the park provides excellent connectivity for businesses that rely on efficient transportation and distribution routes.