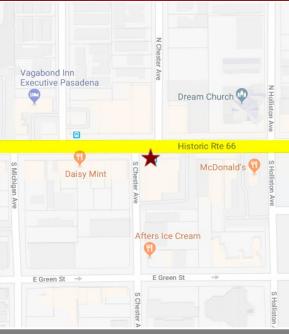

### 1276 East Colorado Boulevard, Pasadena, Ca

| Ш | AVAILABLE<br>SPACE: | Suite 206 – Approx. 475 RSF                                                                                               |                       |
|---|---------------------|---------------------------------------------------------------------------------------------------------------------------|-----------------------|
| う | Monthly<br>Rent:    | \$2.50 per sq. ft. per month, Full Service Gross.<br>Landlord pays for utilities and five (5) day interior<br>janitorial. | Vagab<br>Execut       |
|   | AVAILABLE:          | Immediately.                                                                                                              | S Mich                |
| Ц | PARKING:            | Convenient surface parking in parking lot next to the building, and easy street parking.                                  | igan Ave              |
| _ | AMENITIES           | <ul> <li>Close to Pasadena City College and California<br/>Institute of Technology.</li> </ul>                            | E Gr                  |
|   |                     | <ul> <li>Steps away to Zankou Chicken, McDonald's, and<br/>Daisy Mint restaurant.</li> </ul>                              | For mo                |
|   |                     | Stairway access.                                                                                                          | <u>dalle@</u><br>Lic. |
|   |                     | <ul> <li>Responsive property management.</li> </ul>                                                                       | (6                    |
| L |                     | <ul> <li>Secured front door with intercom system and<br/>stairway to second floor offices.</li> </ul>                     | 1                     |