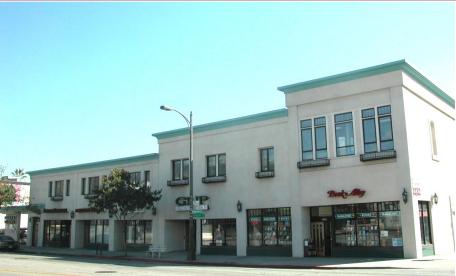

### EXCEPTIONAL OFFICE FOR LEASE

### 1276 East Colorado Boulevard, Pasadena, Ca

| Ш | AVAILABLE<br>SPACE: | Suite 206 – Approx. 475 RSF                                                                                               |                       |
|---|---------------------|---------------------------------------------------------------------------------------------------------------------------|-----------------------|
| う | Monthly<br>Rent:    | \$2.50 per sq. ft. per month, Full Service Gross.<br>Landlord pays for utilities and five (5) day interior<br>janitorial. | Vagab<br>Execut       |
|   | AVAILABLE:          | Immediately.                                                                                                              | S Mich                |
| Ц | PARKING:            | Convenient surface parking in parking lot next to the building, and easy street parking.                                  | igan Ave              |
| _ | AMENITIES           | <ul> <li>Close to Pasadena City College and California<br/>Institute of Technology.</li> </ul>                            | E Gr                  |
|   |                     | <ul> <li>Steps away to Zankou Chicken, McDonald's, and<br/>Daisy Mint restaurant.</li> </ul>                              | For mo                |
|   |                     | Stairway access.                                                                                                          | <u>dalle@</u><br>Lic. |
|   |                     | <ul> <li>Responsive property management.</li> </ul>                                                                       | (6                    |
| L |                     | <ul> <li>Secured front door with intercom system and<br/>stairway to second floor offices.</li> </ul>                     | 1                     |