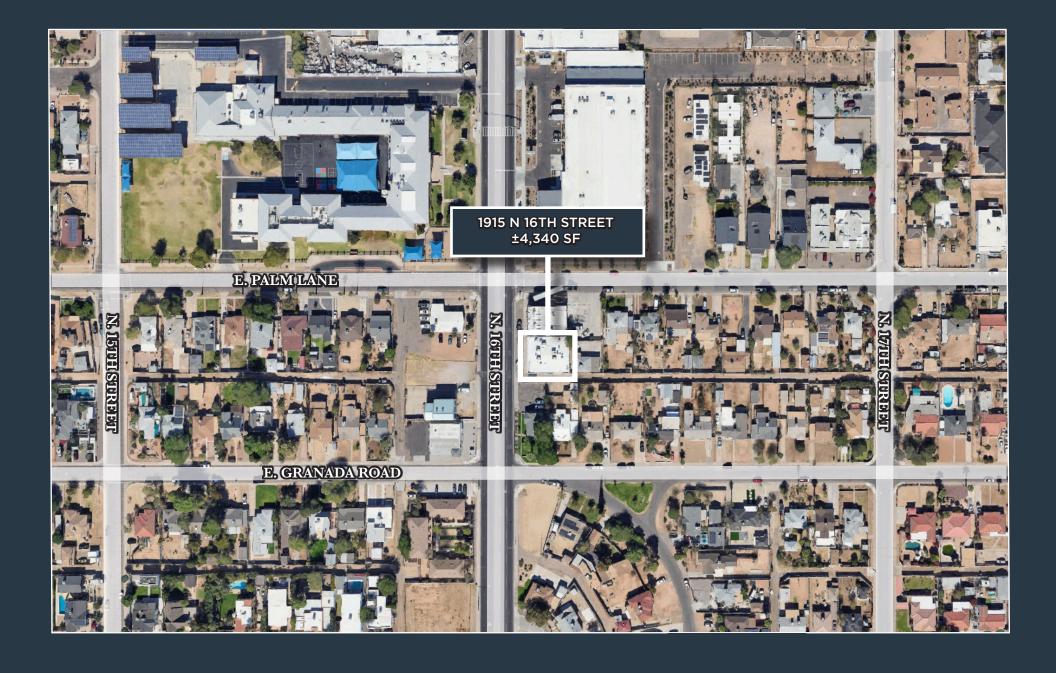

Turn-Key Bakery Building For Sale 1915 N. 16TH STREET | PHOENIX, ARIZONA 85006

### **OFFERING DETAILS**

\$995,000 (\$229.26/SF) Sale Price

±4,340 SF Total Square Footage

117-16-103 Parcel Number

1940 Year Built

4 Reserved Spaces Parking

C-2, City of Phoenix (Click Here To View Zoning) Zoning