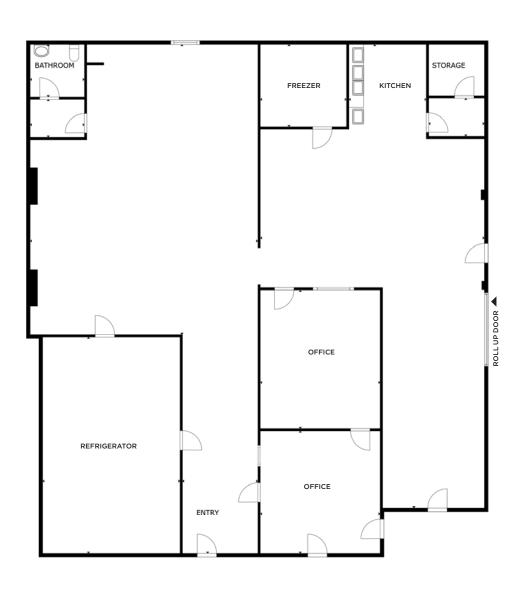

### **OFFERING DETAILS**

\$995,000 (\$229.26/SF) Sale Price

±4,340 SF Total Square Footage

117-16-103 Parcel Number

1940 Year Built

4 Reserved Spaces Parking

C-2, City of Phoenix (Click Here To View Zoning) Zoning

## **PROPERTY HIGHLIGHTS**

- Turnkey Bakery with Ovens, Walk-In Freezer & Refrigerator Ready for Immediate Occupancy
- Conveniently Located with Immediate Access to I-10 & SR-51
- Equipped with Storage Racks and a Roll-Up Door, Ideal for Distribution
- Extensive Bakery FF&E included within Sale