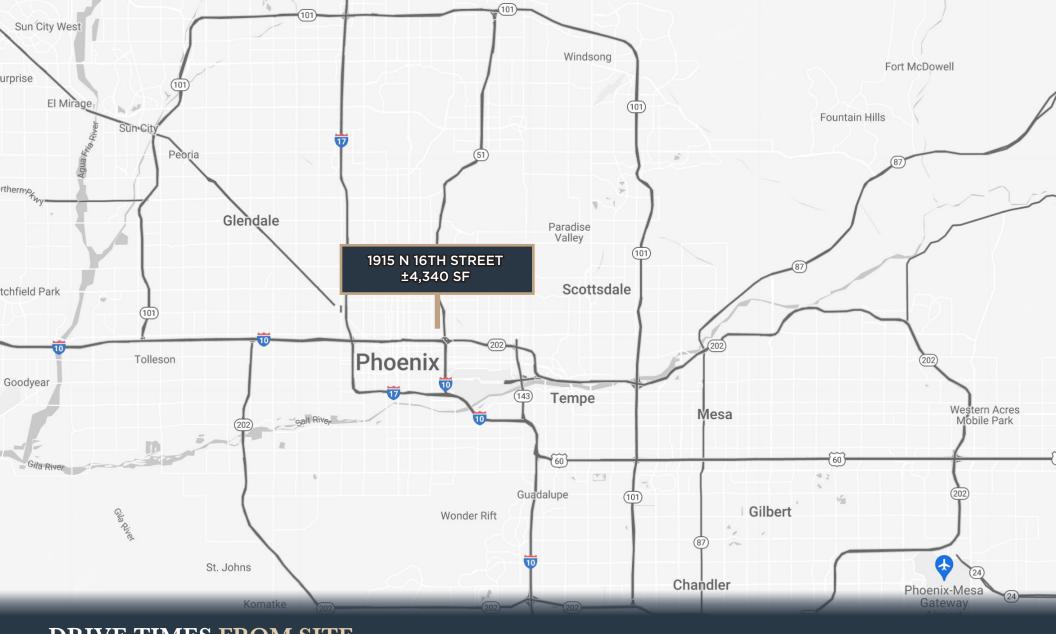

## **AERIAL OVERVIEW**

**DRIVE TIMES FROM SITE** 

20

**MINUTES TO** 

**SCOTTSDALE** 

MINUTES TO TEMPE 2

MINUTES TO MESA

**27** 

MINUTES TO CHANDLER

**24** 

MINUTES TO GLENDALE