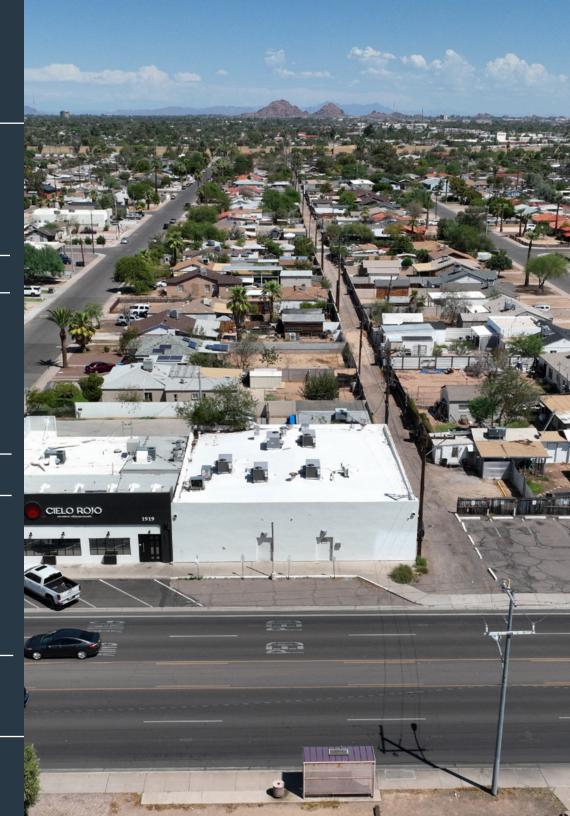

Turn-Key Bakery Building For Sale 1915 N. 16TH STREET | PHOENIX, ARIZONA 85006

## **PROPERTY HIGHLIGHTS**

- Turnkey Bakery with Ovens, Walk-In Freezer & Refrigerator Ready for Immediate Occupancy
- Conveniently Located with Immediate Access to I-10 & SR-51
- Equipped with Storage Racks and a Roll-Up Door, Ideal for Distribution
- Extensive Bakery FF&E included within Sale