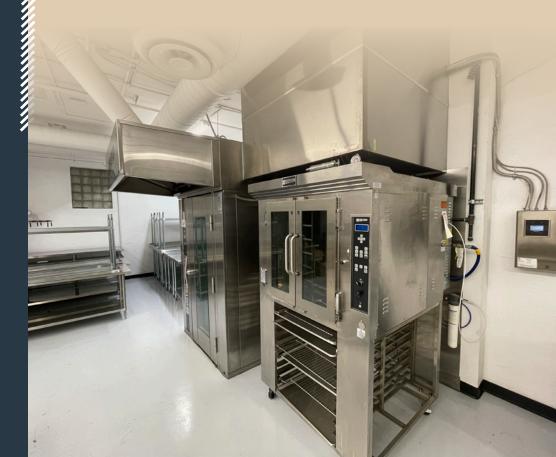

## **PROPERTY HIGHLIGHTS**

- Turnkey Bakery with Ovens, Walk-In Freezer & Refrigerator Ready for Immediate Occupancy
- Conveniently Located with Immediate Access to I-10 & SR-51
- Equipped with Storage Racks and a Roll-Up Door, Ideal for Distribution
- Extensive Bakery FF&E included within Sale