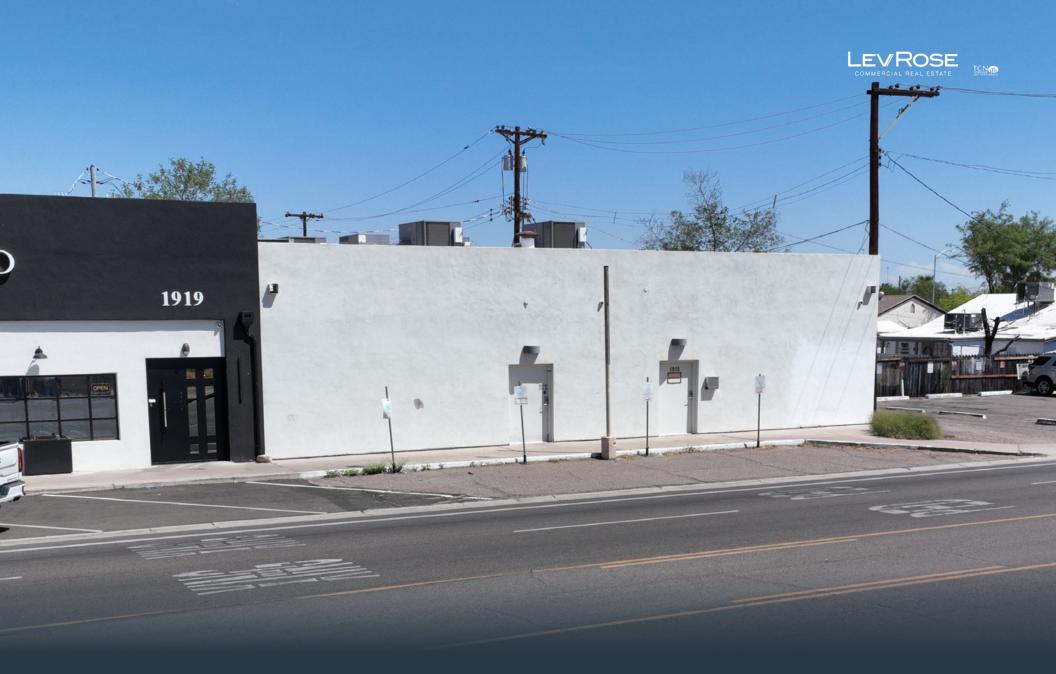

Turn-Key Bakery Building For Sale 1915 N. 16TH STREET | PHOENIX, ARIZONA 85006

### **OFFERING DETAILS**

\$995,000 (\$229.26/SF) Sale Price

±4,340 SF Total Square Footage

117-16-103 Parcel Number

1940 Year Built

4 Reserved Spaces Parking

C-2, City of Phoenix (Click Here To View Zoning) Zoning