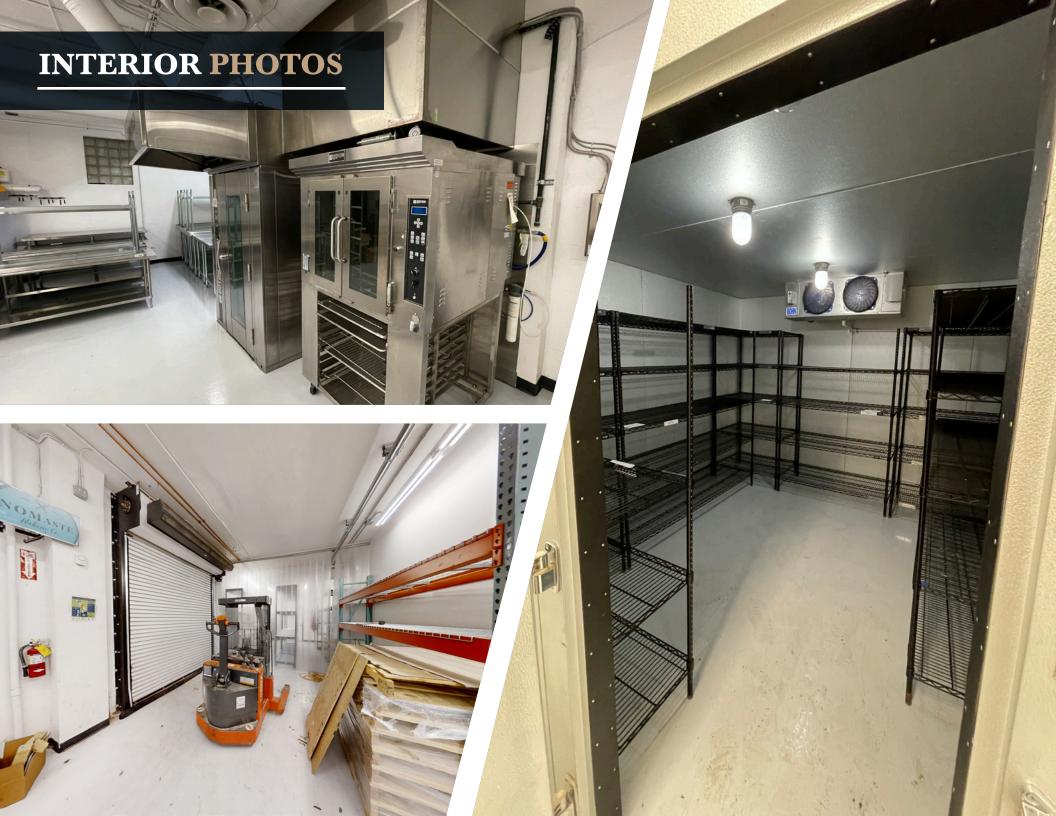

## **PROPERTY HIGHLIGHTS**

- Turnkey Bakery with Ovens, Walk-In Freezer & Refrigerator Ready for Immediate Occupancy
- Conveniently Located with Immediate Access to I-10 & SR-51
- Equipped with Storage Racks and a Roll-Up Door, Ideal for Distribution
- Extensive Bakery FF&E included within Sale