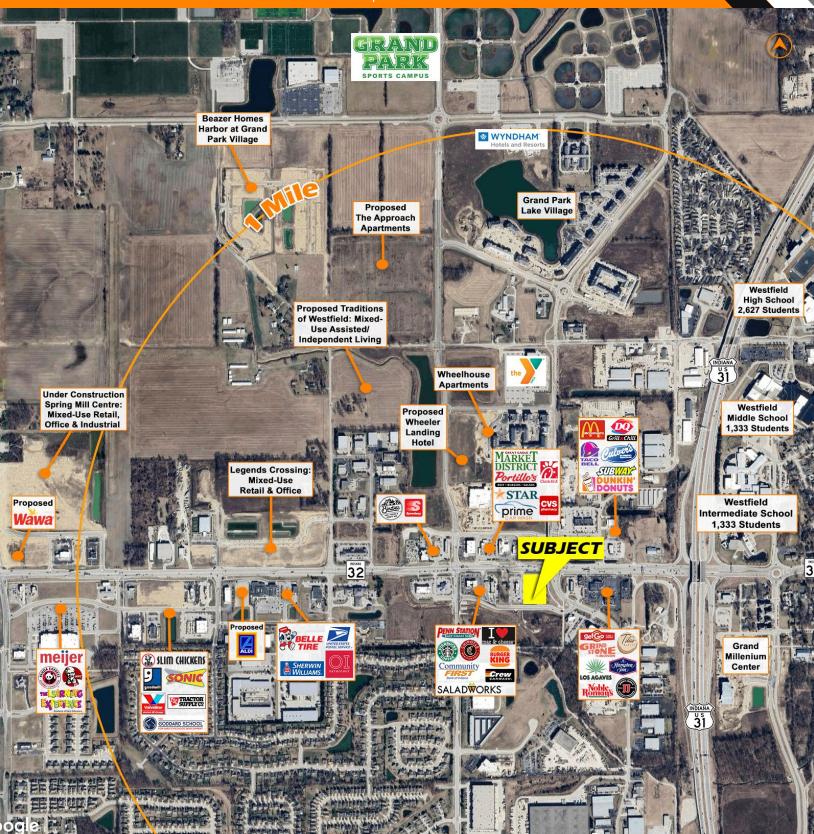

## PROPERTY SUMMARY CONFIDENTIAL LISTING

- + Do Not Disturb Tenant
- + Sublease Opportunity 4,360 SF
- + Long term sublease
  - +15 years left on initial term with options to extend
- + Located at one of the main entrances to Grand Park Sporting Complex (2.5+ Million annual visitors)
- + Endcap position with excellent visibility
- + Located near high performing national restaurants and retailers

## FOR SUBLEASE DENNY'S - WESTFIELD TRADE AREA

827 IN-32 Westfield, IN 46074

| DEMOGRAPHICS |                        | 1 Mile    | 3 Mile    | 5 Mile    | 10 Mile   |
|--------------|------------------------|-----------|-----------|-----------|-----------|
|              | Est. Population        | 4,607     | 44,158    | 107,205   | 352,625   |
|              | Est. Average HH Income | \$115,635 | \$155,753 | \$173,815 | \$158,486 |
|              | Est. Households        | 1,925     | 16,400    | 40,962    | 143,183   |
|              | Daytime Population     | 4,423     | 14,119    | 30,172    | 199,348   |