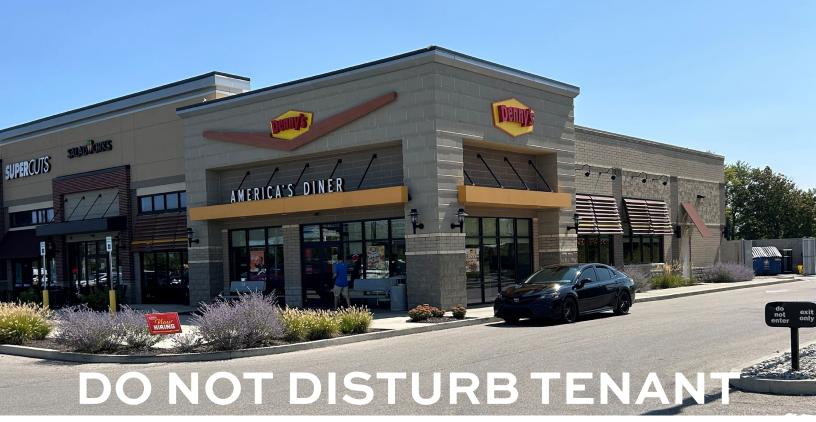

## PROPERTY SUMMARY CONFIDENTIAL LISTING

- + Do Not Disturb Tenant
- + Sublease Opportunity 4,360 SF
- + Long term sublease
  - +15 years left on initial term with options to extend
- + Located at one of the main entrances to Grand Park Sporting Complex (2.5+ Million annual visitors)
- + Endcap position with excellent visibility
- + Located near high performing national restaurants and retailers

## FOR SUBLEASE DENNY'S - WESTFIELD TRADE AREA

827 IN-32 Westfield, IN 46074

| DEMOGRAPHICS |                        | 1 Mile    | 3 Mile    | 5 Mile    | 10 Mile   |
|--------------|------------------------|-----------|-----------|-----------|-----------|
|              | Est. Population        | 4,607     | 44,158    | 107,205   | 352,625   |
|              | Est. Average HH Income | \$115,635 | \$155,753 | \$173,815 | \$158,486 |
|              | Est. Households        | 1,925     | 16,400    | 40,962    | 143,183   |
|              | Daytime Population     | 4,423     | 14,119    | 30,172    | 199,348   |