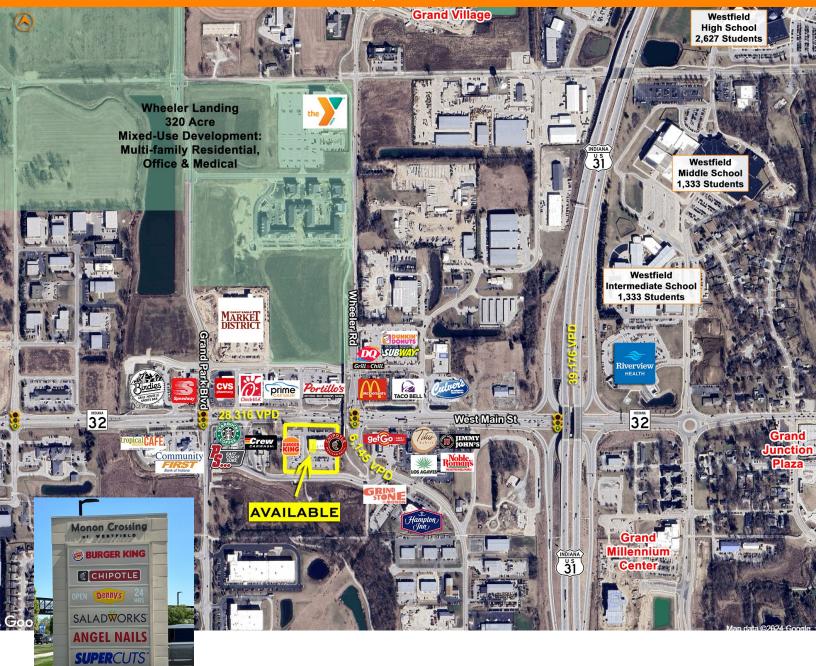

## PROPERTY SUMMARY CONFIDENTIAL LISTING

- + Do Not Disturb Tenant
- + Sublease Opportunity 4,360 SF
- + Long term sublease
  - +15 years left on initial term with options to extend
- + Located at one of the main entrances to Grand Park Sporting Complex (2.5+ Million annual visitors)
- + Endcap position with excellent visibility
- + Located near high performing national restaurants and retailers

| STREET      | ADT    |
|-------------|--------|
| 00<br>1N-32 | 28,316 |
| US-31       | 39,176 |
|             |        |

Information deemed reliable, but not guaranteed. Subject to change without notice.