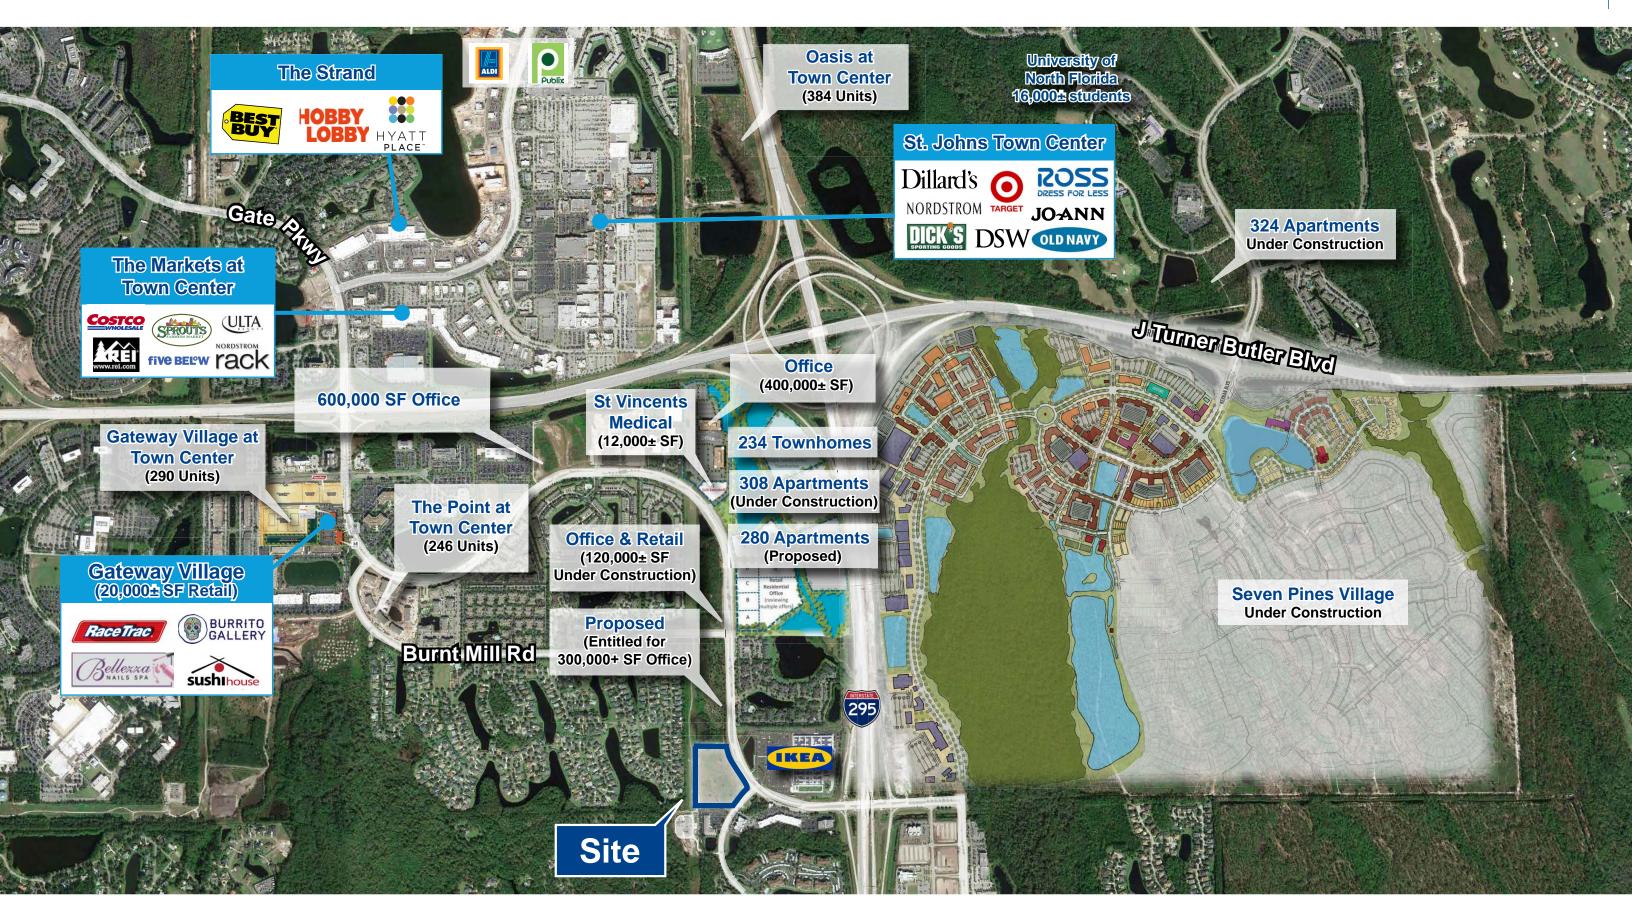

# Pad-Ready Retail Parcels Across from IKEA

Gate Parkway | Jacksonville, FL

### **Property Highlights**

- Join Baer's Furniture and Wawa
- Excellent retail opportunity across from new IKEA
- Monument signage on Gate Pkwy. and Point Meadows Rd.
- Close proximity to the expanding St. Johns Town Center
- More than 8,700 multifamily units in the Gate Pkwy. area with another 1,300+ proposed units
- Approximately 4 million SF of office space on Gate Pkwy.
- Zoned PUD allowing for most retail uses
- Easy access to both I-295 and J. Turner Butler Blvd.

# Aerial Overview

Accelerating Success.