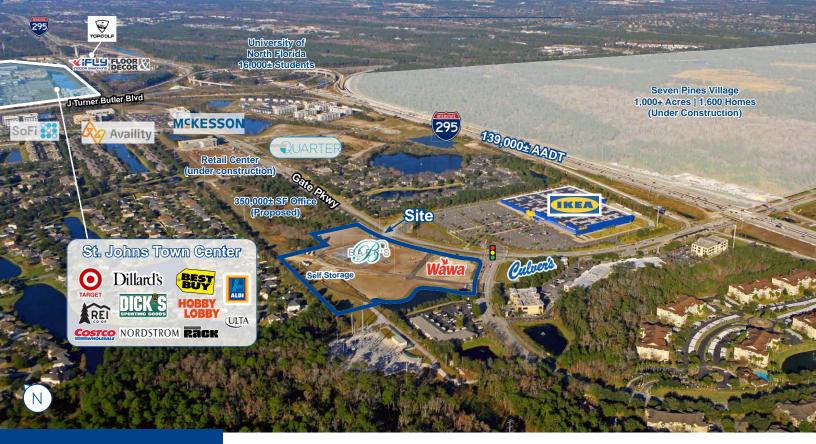

# Pad-Ready Retail Parcels Across from IKEA

Gate Parkway | Jacksonville, FL

### **Property Highlights**

- Join Baer's Furniture and Wawa
- Excellent retail opportunity across from new IKEA
- Monument signage on Gate Pkwy. and Point Meadows Rd.
- Close proximity to the expanding St. Johns Town Center
- More than 8,700 multifamily units in the Gate Pkwy. area with another 1,300+ proposed units
- Approximately 4 million SF of office space on Gate Pkwy.
- Zoned PUD allowing for most retail uses
- Easy access to both I-295 and J. Turner Butler Blvd.

# Aerial Overview

Accelerating Success.