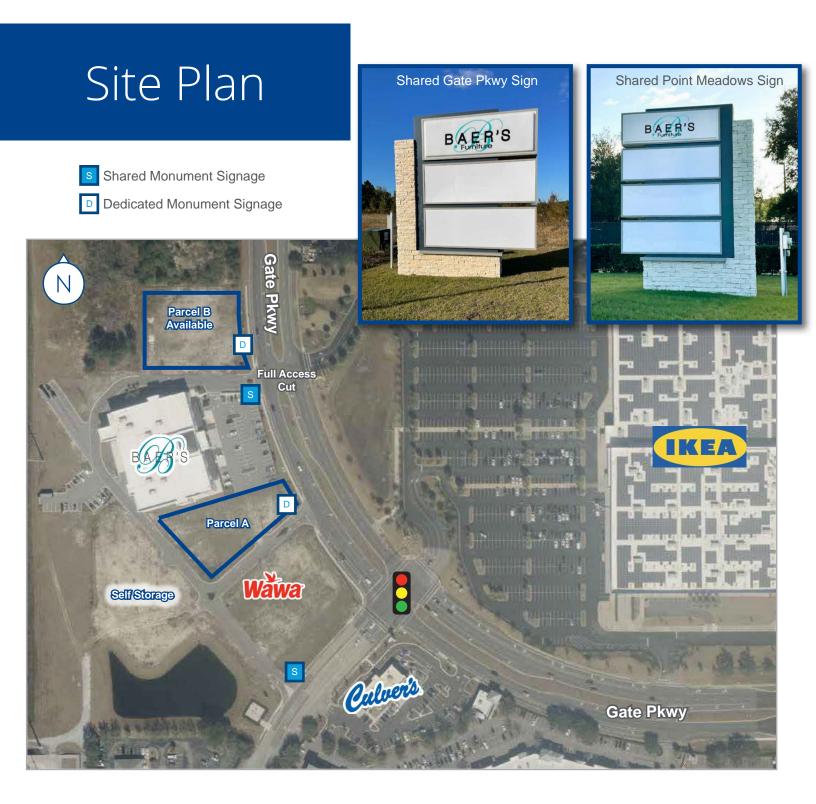

## Call for Pricing

Parcel A Parcel B 1.10± AC 1.25± AC

### **Property Highlights**

- Join Baer's Furniture and Wawa
- Excellent retail opportunity across from new IKEA
- Monument signage on Gate Pkwy. and Point Meadows Rd.
- Close proximity to the expanding St. Johns Town Center
- More than 8,700 multifamily units in the Gate Pkwy. area with another 1,300+ proposed units
- Approximately 4 million SF of office space on Gate Pkwy.
- Zoned PUD allowing for most retail uses
- Easy access to both I-295 and J. Turner Butler Blvd.