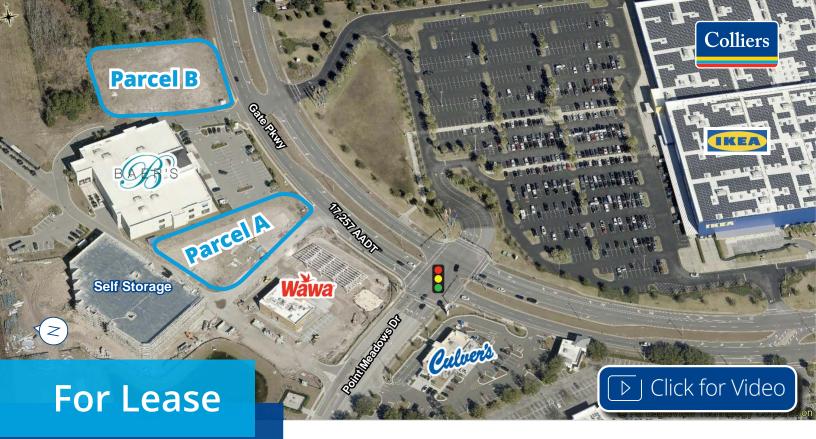

## Call for Pricing

Parcel A Parcel B 1.10± AC 1.25± AC

# Pad-Ready Retail Parcels Across from IKEA

Gate Parkway | Jacksonville, FL

### **Property Highlights**

- Join Baer's Furniture and Wawa
- Excellent retail opportunity across from new IKEA
- Monument signage on Gate Pkwy. and Point Meadows Rd.
- Close proximity to the expanding St. Johns Town Center
- More than 8,700 multifamily units in the Gate Pkwy. area with another 1,300+ proposed units
- Approximately 4 million SF of office space on Gate Pkwy.
- Zoned PUD allowing for most retail uses
- Easy access to both I-295 and J. Turner Butler Blvd.