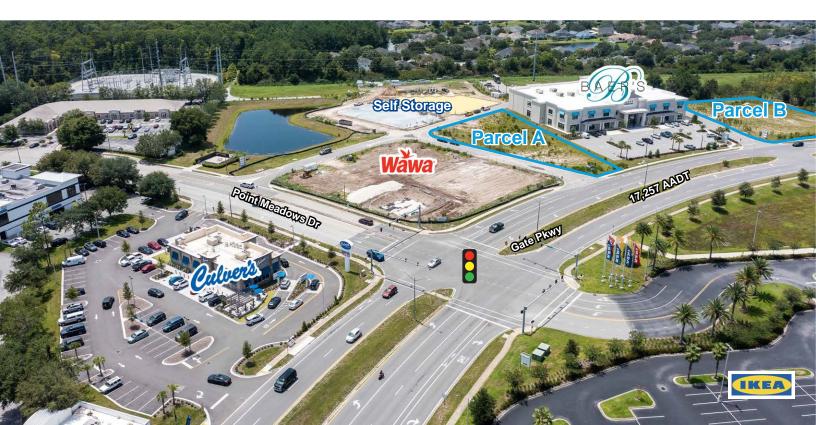

## Call for Pricing

Parcel A Parcel B 1.10± AC 1.25± AC

# Pad-Ready Retail Parcels Across from IKEA

Gate Parkway | Jacksonville, FL

### **Property Highlights**

- Join Baer's Furniture and Wawa
- Excellent retail opportunity across from new IKEA
- Monument signage on Gate Pkwy. and Point Meadows Rd.
- Close proximity to the expanding St. Johns Town Center
- More than 8,700 multifamily units in the Gate Pkwy. area with another 1,300+ proposed units
- Approximately 4 million SF of office space on Gate Pkwy.
- Zoned PUD allowing for most retail uses
- Easy access to both I-295 and J. Turner Butler Blvd.

# Aerial Overview

Accelerating Success.