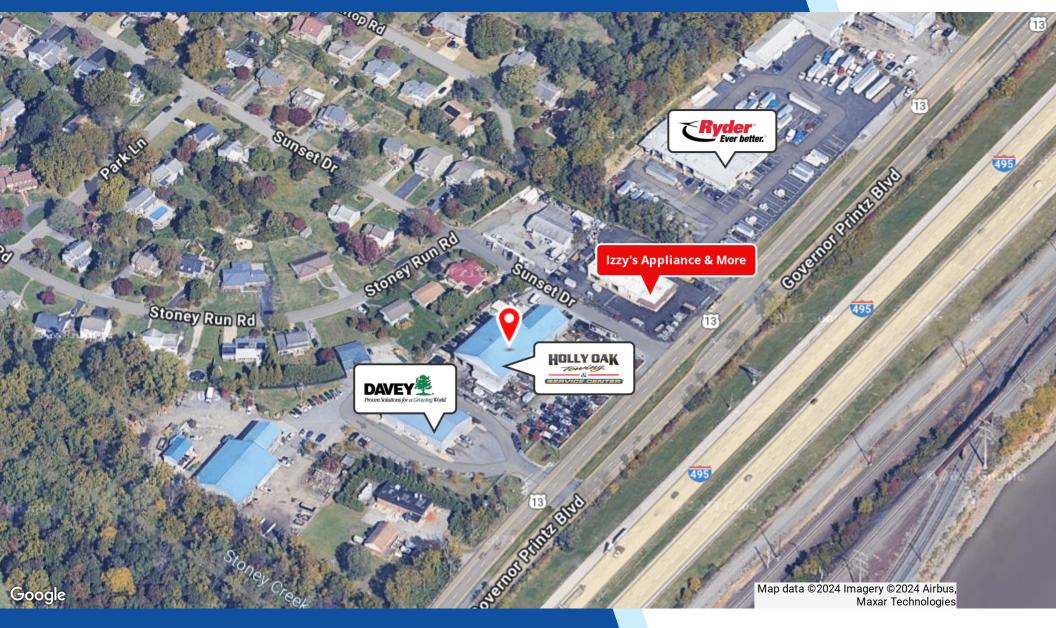

#### **PROPERTY DESCRIPTION**

Located on Governor Printz Blvd, a key commercial corridor, this property boasts high visibility from I-495 (AADT: 72,272 +/- VPD), enhancing its accessibility and exposure. With ample space suitable for a variety of uses, from light industrial to office/warehouse operations, this property offers exceptional flexibility, functionality, and a prime location with a fenced storage yard.