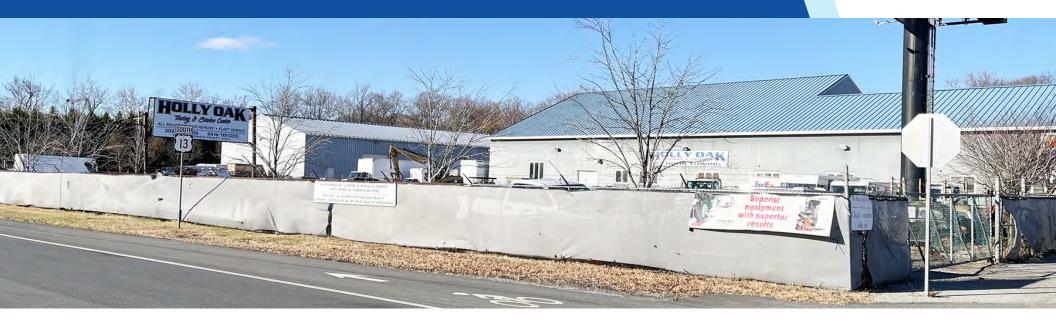

#### **PROPERTY DESCRIPTION**

Located on Governor Printz Blvd, a key commercial corridor, this property boasts high visibility from I-495 (AADT: 72,272 +/- VPD), enhancing its accessibility and exposure. With ample space suitable for a variety of uses, from light industrial to office/warehouse operations, this property offers exceptional flexibility, functionality, and a prime location with a fenced storage yard.

#### **PROPERTY HIGHLIGHTS**

- Property is two parcels comprised of 6521 Governor Printz: 1.15 +/- Acres and 6523 Governor Printz: .38 +/- Acres
- Total Acreage: 1.53 +/- Acres
- Building size is 12,150 +/- SF and includes 3-4 offices, 2 bathrooms, break room, reception area and shop/warehouse/storage space with 1.25 +/- Acres of exterior lay down space