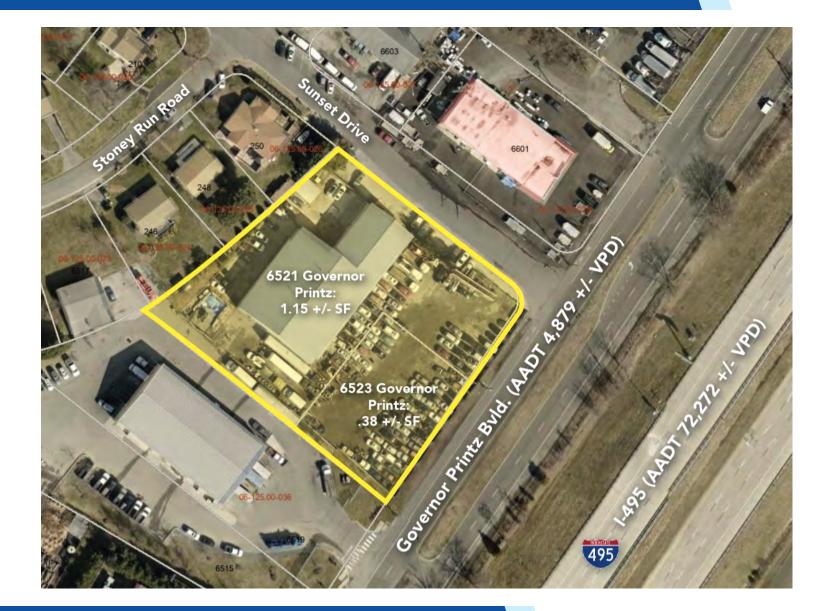

#### **PROPERTY HIGHLIGHTS**

- Property is two parcels comprised of 6521 Governor Printz: 1.15 +/- Acres and 6523 Governor Printz: .38 +/- Acres
- Total Acreage: 1.53 +/- Acres
- Building size is 12,150 +/- SF and includes 3-4 offices, 2 bathrooms, break room, reception area and shop/warehouse/storage space with 1.25 +/- Acres of exterior lay down space