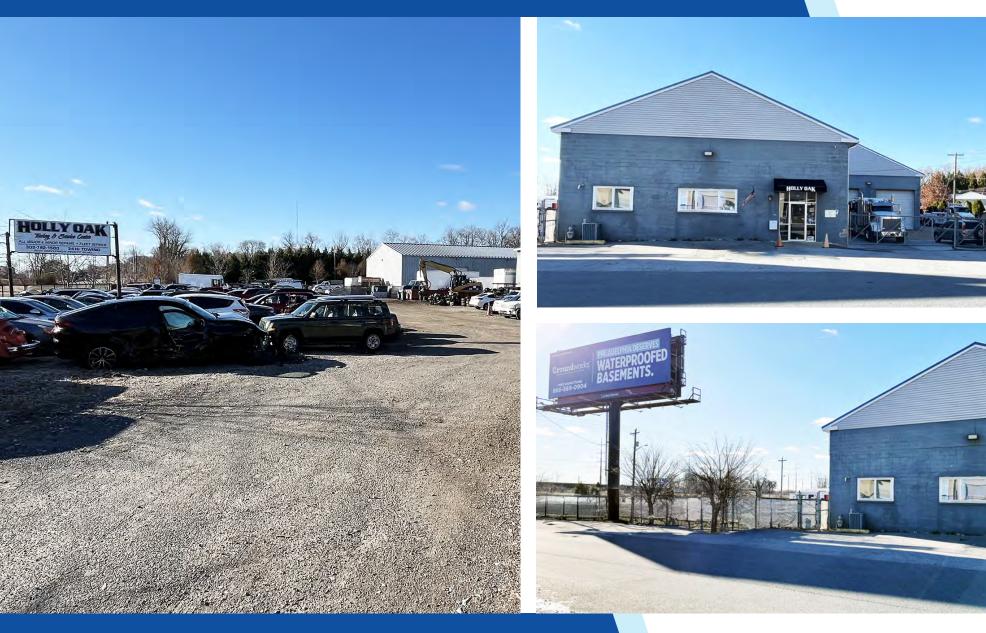

#### **PROPERTY DESCRIPTION**

Located on Governor Printz Blvd, a key commercial corridor, this property boasts high visibility from I-495 (AADT: 72,272 +/- VPD), enhancing its accessibility and exposure. With ample space suitable for a variety of uses, from light industrial to office/warehouse operations, this property offers exceptional flexibility, functionality, and a prime location with a fenced storage yard.

#### **PROPERTY HIGHLIGHTS**

- Property is two parcels comprised of 6521 Governor Printz: 1.15 +/- Acres and 6523 Governor Printz: .38 +/- Acres
- Total Acreage: 1.53 +/- Acres
- Building size is 12,150 +/- SF and includes 3-4 offices, 2 bathrooms, break room, reception area and shop/warehouse/storage space with 1.25 +/- Acres of exterior lay down space