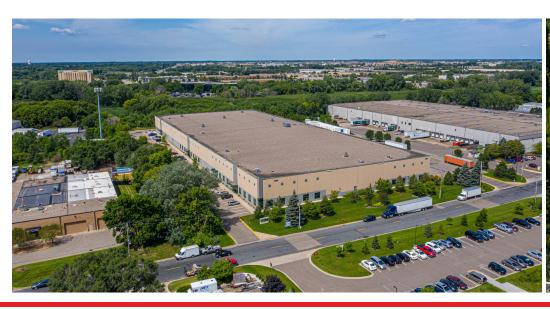

## AVAILABLE FOR SUBLEASE AT A BELOW MARKET RATE

7035 Winnetka Avenue North, Brooklyn Park, MN Up to 20,000 SF Available on a 1-3 year term

## BUILDING SPECIFICATIONS

- Asking Rate of \$7.50 PSF NNN
- TICAM: \$3.43 PSF
- Up to 20,000 SF Available
- 32' Clear Ceiling Height
- 4 Loading Docks
- 50' x 50' Column Spacing
- Advanced ESFR Sprinkler Heads
- Rare Outdoor Storage Opportunity