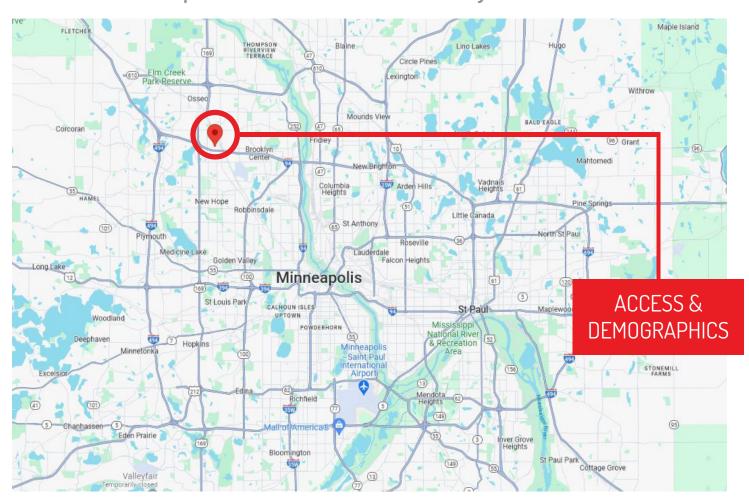

## AVAILABLE FOR SUBLEASE AT A BELOW MARKET RATE

7035 Winnetka Avenue North, Brooklyn Park, MN Up to 20,000 SF Available on a 1-3 year term

- 27 Minutes to Minneapolis-Saint Paul International Airport
- Excellent access to I-94 and Highway 169
- Average Household Income of \$103,733 within a 10-mile radius