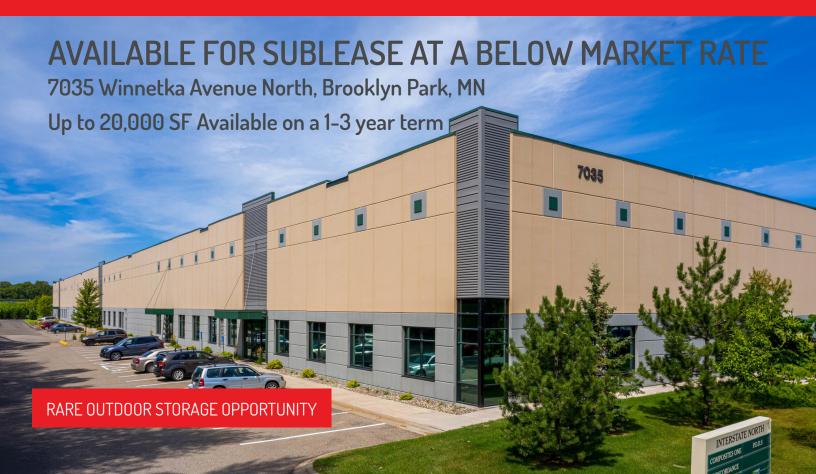

## AVAILABLE FOR SUBLEASE AT A BELOW MARKET RATE

7035 Winnetka Avenue North, Brooklyn Park, MN Up to 20,000 SF Available on a 1-3 year term

## BUILDING SPECIFICATIONS

- Asking Rate of \$7.50 PSF NNN
- TICAM: \$3.43 PSF
- Up to 20,000 SF Available
- 32' Clear Ceiling Height
- 4 Loading Docks
- 50' x 50' Column Spacing
- Advanced ESFR Sprinkler Heads
- Rare Outdoor Storage Opportunity