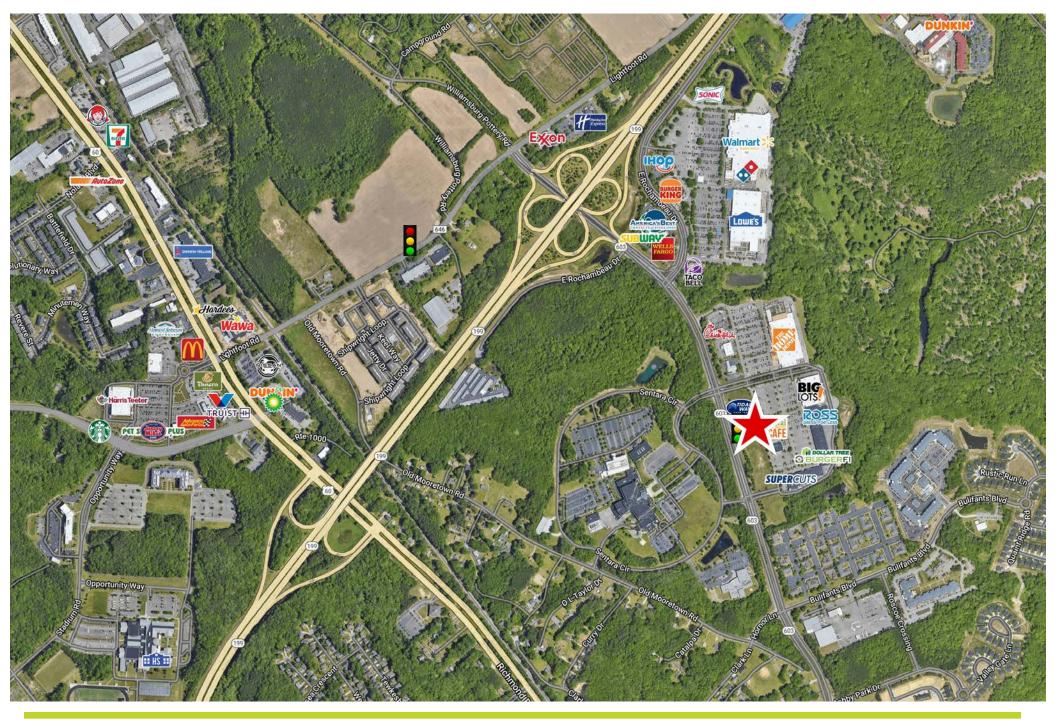

## **PROPERTY FEATURES:**

- COMING 2024! ±1.22-2.44 AC of retail and/or outparcels located at a signalized intersection in front of Victory Village (anchored by Ross and Dollar Tree), adjacent to Big Lots and Home Depot.
- New shops with endcap, drive-thru available!
- Directly across the street from Sentara Williamsburg Regional Medical Center; 145 bed hospital (rated top 100 in US).
- These lots are located minutes from Colonial Williamsburg and Busch Gardens (averages over 3 million visitors annually).
- Available for Ground Lease or Build-to-Suit
- **Zoning: EO;** Economic Opportunity, Retail, Tourist-Related and Limited Industrial Activities

## **SITE PLAN - CONCEPTUAL**

Jay Burnell o: 757.222.0111 X202 m: 757.617.3511 jay@parkerburnell.com Kristen Huber o: 757.222.0111 x203 m: 757.714.2341 kristen@parkerburnell.com

Jay Burnell o: 757.222.0111 m: 757.617.3511 jay@parkerburnell.com Kristen Huber o: 757.222.0111 x 203 m: 757.714.2341 kristen@parkerburnell.com