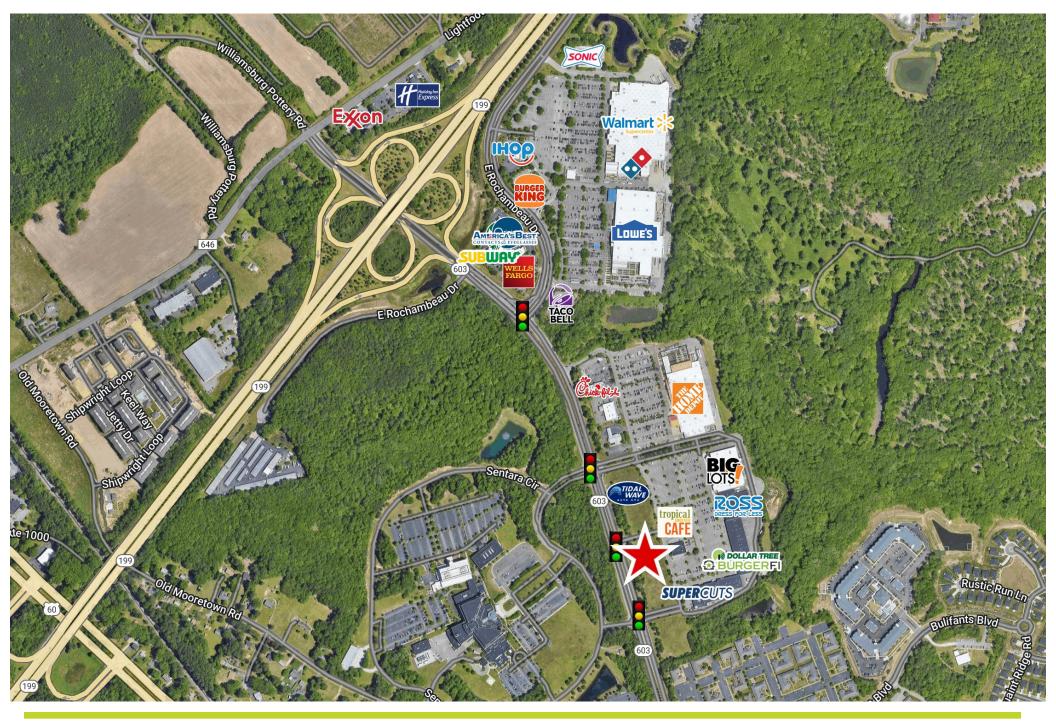

## **PROPERTY FEATURES:**

- COMING 2024! ±1.22-2.44 AC of retail and/or outparcels located at a signalized intersection in front of Victory Village (anchored by Ross and Dollar Tree), adjacent to Big Lots and Home Depot.
- New shops with endcap, drive-thru available!
- Directly across the street from Sentara Williamsburg Regional Medical Center; 145 bed hospital (rated top 100 in US).
- These lots are located minutes from Colonial Williamsburg and Busch Gardens (averages over 3 million visitors annually).
- Available for Ground Lease or Build-to-Suit
- **Zoning: EO;** Economic Opportunity, Retail, Tourist-Related and Limited Industrial Activities

## **SITE PLAN**

Jay Burnell o: 757.222.0111 X202 m: 757.617.3511 jay@parkerburnell.com Kristen Huber o: 757.222.0111 x203 m: 757.714.2341 kristen@parkerburnell.com