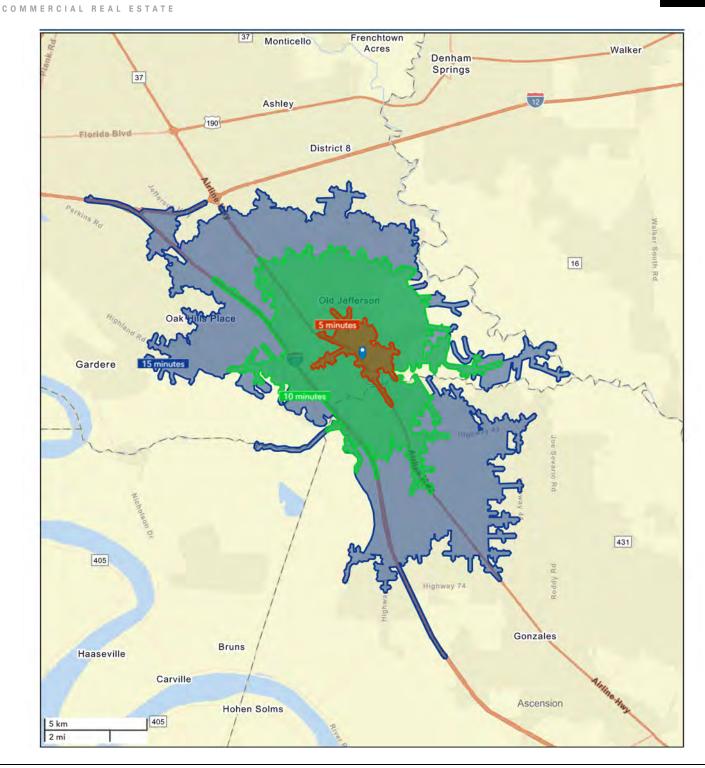

### SAURAGE ROTENBERG COMMERCIAL REAL ESTATE, LLC

DRIVE TIME MAP: 5, 10, 15 MINUTES