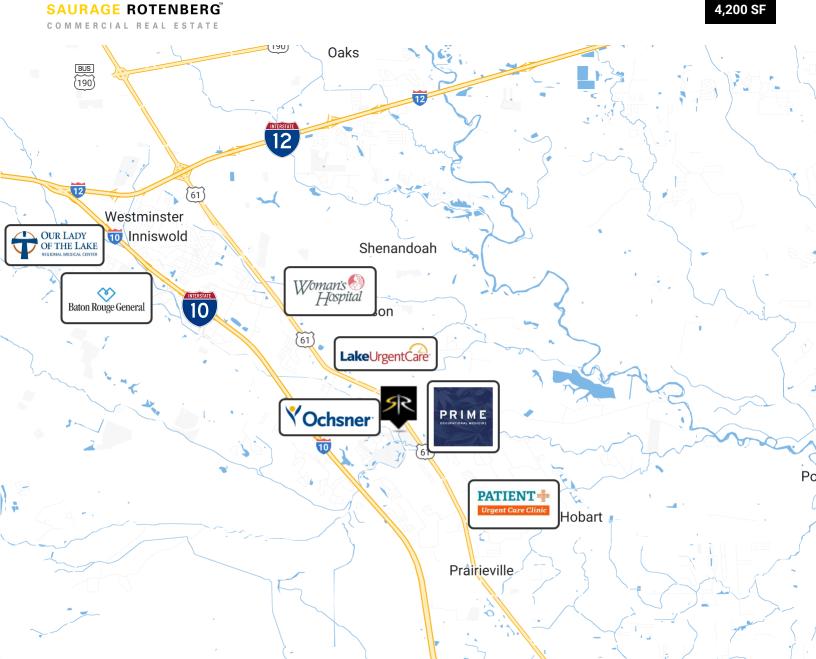

#### **PROPERTY HIGHLIGHTS**

- High end Medical Offices located on Airline Hwy. South near Woman's Hospital, Prime Medical, and Highland Road
- Easy Commute to Ascension Parish
- · High Traffic Campus
- · Ample Parking and Visibility
- · Quiet Setting with Idyllic Shady Oak Trees
- Layout includes Waiting Room, 4 Exam Rooms, Large Operating Room, Nurse's Station, Reception Area, Laundry Room, 5 Bathrooms, 2 Consultation Rooms, Large Kitchen and Break Area
- Can be Split into Two Suites (A & B)