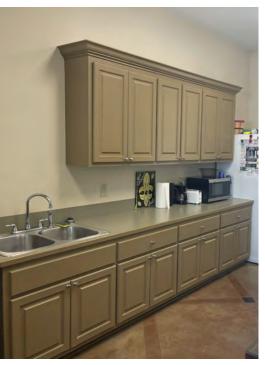

#### **PROPERTY HIGHLIGHTS**

- High end Medical Offices located on Airline Hwy. South near Woman's Hospital, Prime Medical, and Highland Road
- Easy Commute to Ascension Parish
- · High Traffic Campus
- · Ample Parking and Visibility
- · Quiet Setting with Idyllic Shady Oak Trees
- Layout includes Waiting Room, 4 Exam Rooms, Large Operating Room, Nurse's Station, Reception Area, Laundry Room, 5 Bathrooms, 2 Consultation Rooms, Large Kitchen and Break Area
- Can be Split into Two Suites (A & B)