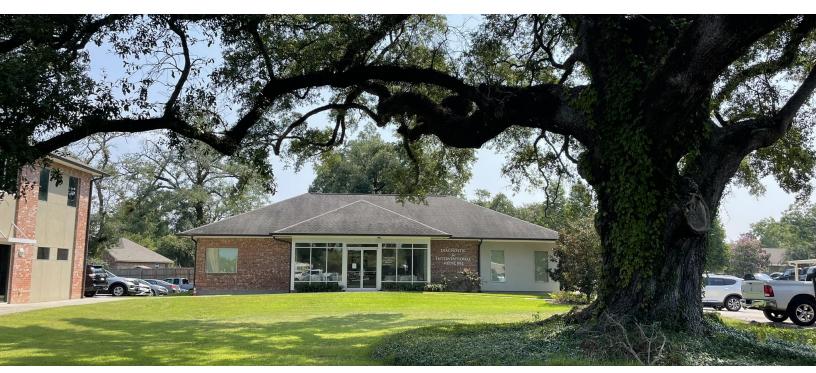

15475 AIRLINE HIGHWAY, BLDG. C, BATON ROUGE, LA 70817

4,200 SF

#### **PROPERTY HIGHLIGHTS**

- High end Medical Offices located on Airline Hwy. South near Woman's Hospital, Prime Medical, and Highland Road
- Easy Commute to Ascension Parish
- · High Traffic Campus
- · Ample Parking and Visibility
- · Quiet Setting with Idyllic Shady Oak Trees
- Layout includes Waiting Room, 4 Exam Rooms, Large Operating Room, Nurse's Station, Reception Area, Laundry Room, 5 Bathrooms, 2 Consultation Rooms, Large Kitchen and Break Area
- Can be Split into Two Suites (A & B)