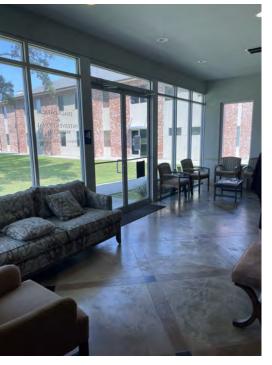

#### **PROPERTY HIGHLIGHTS**

- High end Medical Offices located on Airline Hwy. South near Woman's Hospital, Prime Medical, and Highland Road
- Easy Commute to Ascension Parish
- · High Traffic Campus
- · Ample Parking and Visibility
- · Quiet Setting with Idyllic Shady Oak Trees
- Layout includes Waiting Room, 4 Exam Rooms, Large Operating Room, Nurse's Station, Reception Area, Laundry Room, 5 Bathrooms, 2 Consultation Rooms, Large Kitchen and Break Area
- Can be Split into Two Suites (A & B)