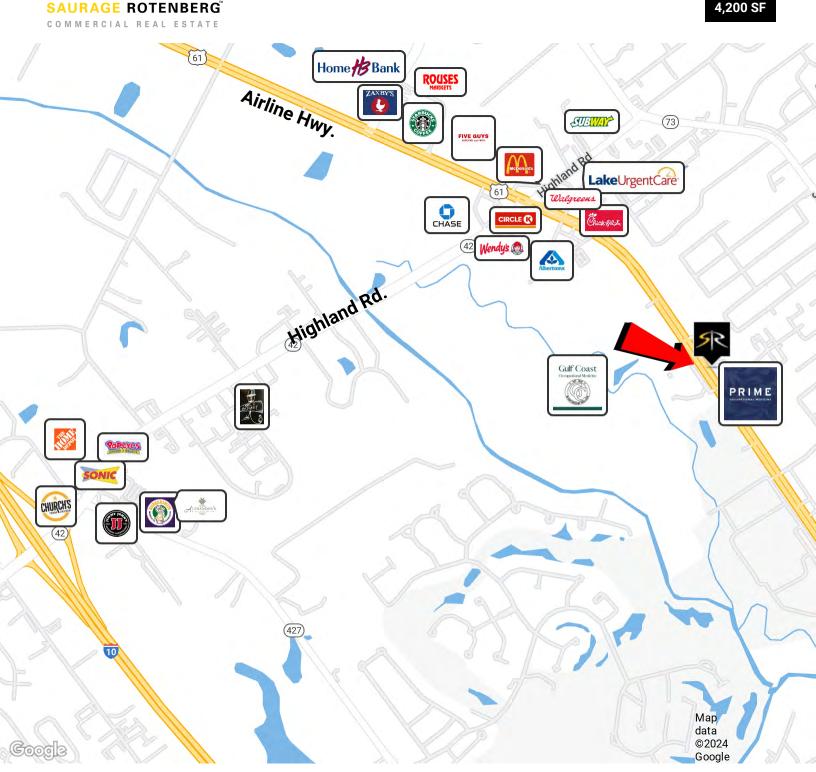

#### **PROPERTY HIGHLIGHTS**

- High end Medical Offices located on Airline Hwy. South near Woman's Hospital, Prime Medical, and Highland Road
- Easy Commute to Ascension Parish
- · High Traffic Campus
- · Ample Parking and Visibility
- · Quiet Setting with Idyllic Shady Oak Trees
- Layout includes Waiting Room, 4 Exam Rooms, Large Operating Room, Nurse's Station, Reception Area, Laundry Room, 5 Bathrooms, 2 Consultation Rooms, Large Kitchen and Break Area
- Can be Split into Two Suites (A & B)

# HIGH END MEDICAL OFFICE ON AIRLINE HWY.

15475 AIRLINE HIGHWAY, BLDG. C, BATON ROUGE, LA 70817

4,200 SF