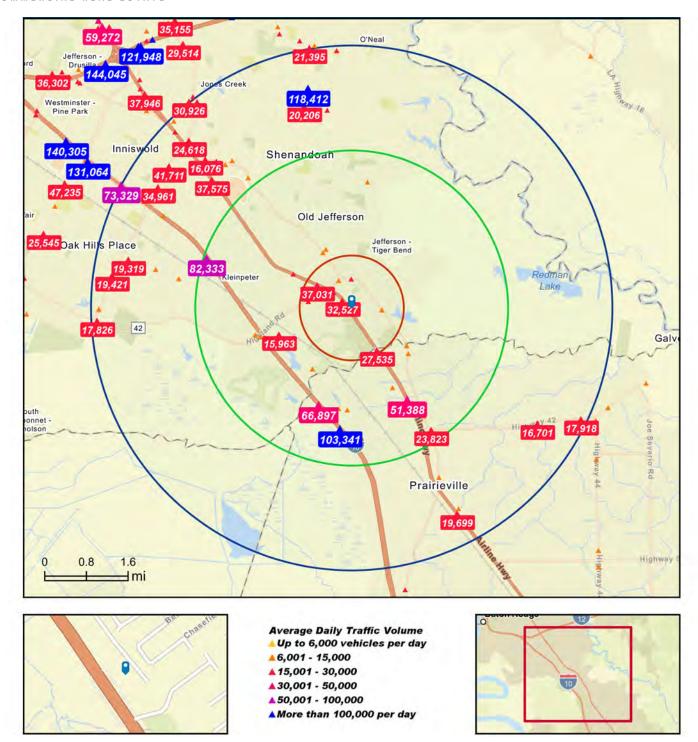

### SAURAGE ROTENBERG COMMERCIAL REAL ESTATE, LLC

15475 AIRLINE HIGHWAY, BLDG. C, BATON ROUGE, LA 70817

4,200 SF

| POPULATION           | 1 MILE | 3 MILES | 5 MILES |
|----------------------|--------|---------|---------|
| Total Population     | 6,683  | 35,871  | 91,899  |
| Average Age          | 41     | 40      | 40      |
| Average Age (Male)   | 40     | 39      | 39      |
| Average Age (Female) | 43     | 41      | 41      |

| HOUSEHOLDS & INCOME | 1 MILE    | 3 MILES   | 5 MILES   |
|---------------------|-----------|-----------|-----------|
| Total Households    | 2,862     | 13,738    | 35,738    |
| # Of Persons Per HH | 2.3       | 2.6       | 2.6       |
| Average HH Income   | \$138,142 | \$142,559 | \$130,323 |
| Average House Value | \$332,373 | \$389,081 | \$358,022 |

Demographics data derived from AlphaMap