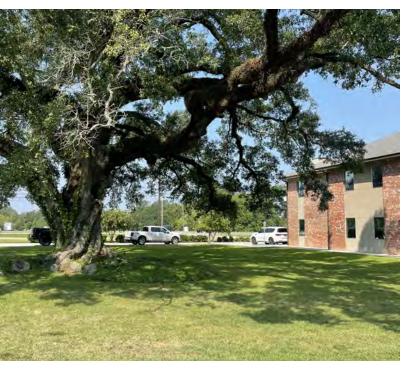

15475 AIRLINE HIGHWAY, BLDG. C, BATON ROUGE, LA 70817

4,200 SF

#### **PROPERTY HIGHLIGHTS**

- High end Medical Offices located on Airline Hwy. South near Woman's Hospital, Prime Medical, and Highland Road
- Easy Commute to Ascension Parish
- · High Traffic Campus
- · Ample Parking and Visibility
- · Quiet Setting with Idyllic Shady Oak Trees
- Layout includes Waiting Room, 4 Exam Rooms, Large Operating Room, Nurse's Station, Reception Area, Laundry Room, 5 Bathrooms, 2 Consultation Rooms, Large Kitchen and Break Area
- Can be Split into Two Suites (A & B)