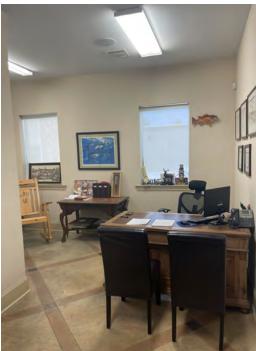

#### **PROPERTY HIGHLIGHTS**

- High end Medical Offices located on Airline Hwy. South near Woman's Hospital, Prime Medical, and Highland Road
- Easy Commute to Ascension Parish
- · High Traffic Campus
- · Ample Parking and Visibility
- · Quiet Setting with Idyllic Shady Oak Trees
- Layout includes Waiting Room, 4 Exam Rooms, Large Operating Room, Nurse's Station, Reception Area, Laundry Room, 5 Bathrooms, 2 Consultation Rooms, Large Kitchen and Break Area
- Can be Split into Two Suites (A & B)