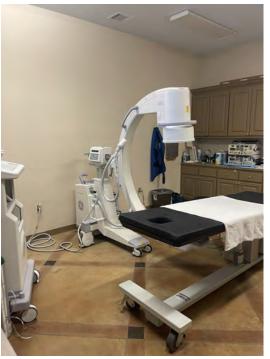

#### **PROPERTY HIGHLIGHTS**

- High end Medical Offices located on Airline Hwy. South near Woman's Hospital, Prime Medical, and Highland Road
- Easy Commute to Ascension Parish
- · High Traffic Campus
- · Ample Parking and Visibility
- · Quiet Setting with Idyllic Shady Oak Trees
- Layout includes Waiting Room, 4 Exam Rooms, Large Operating Room, Nurse's Station, Reception Area, Laundry Room, 5 Bathrooms, 2 Consultation Rooms, Large Kitchen and Break Area
- Can be Split into Two Suites (A & B)