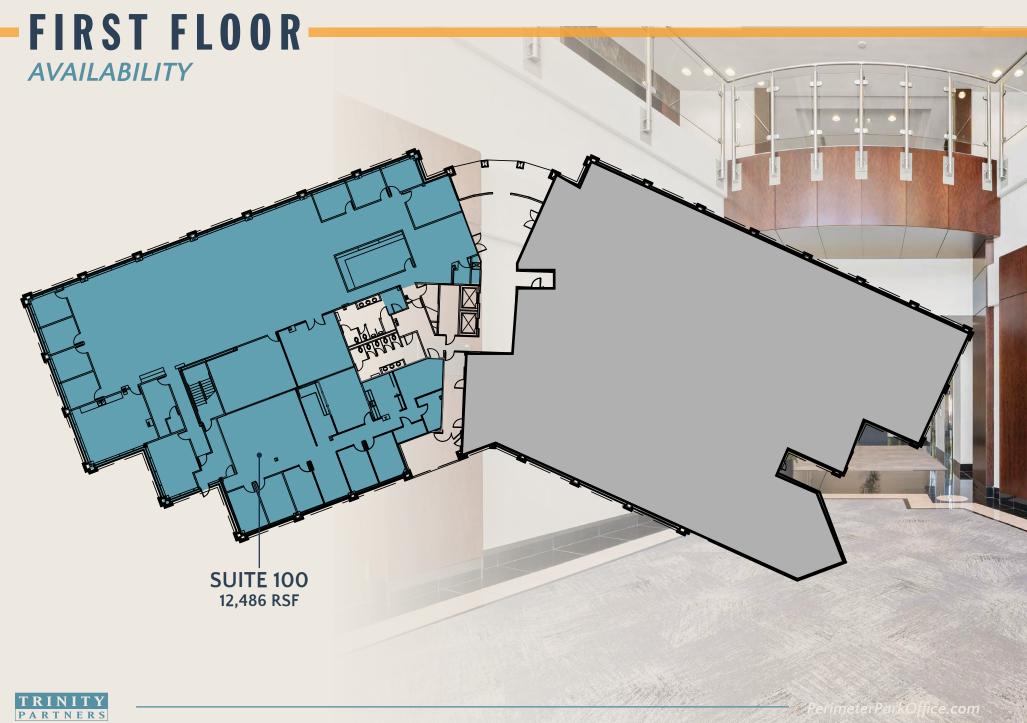

Suite 100: 12,486 RSF Suite 200: 17,067 RSF Suite 300: 28,103 RSF full floor opportunity

\$26.50 PSF Full Service

PerimeterParkOffice.com

late m