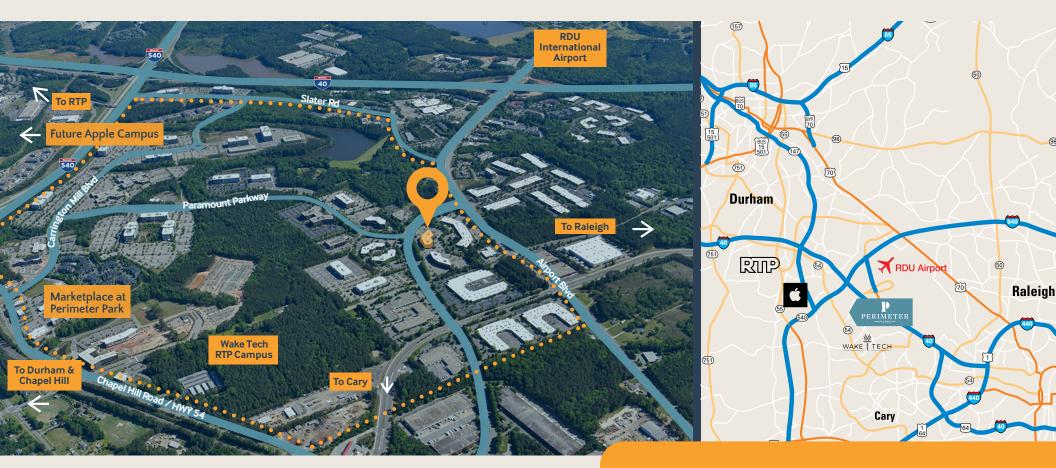

Conveniently **located just off I-40 and I-540** providing easy access to all points in the Triangle, and only **3 minutes from Research Triangle Park and the RDU International Airport.** 