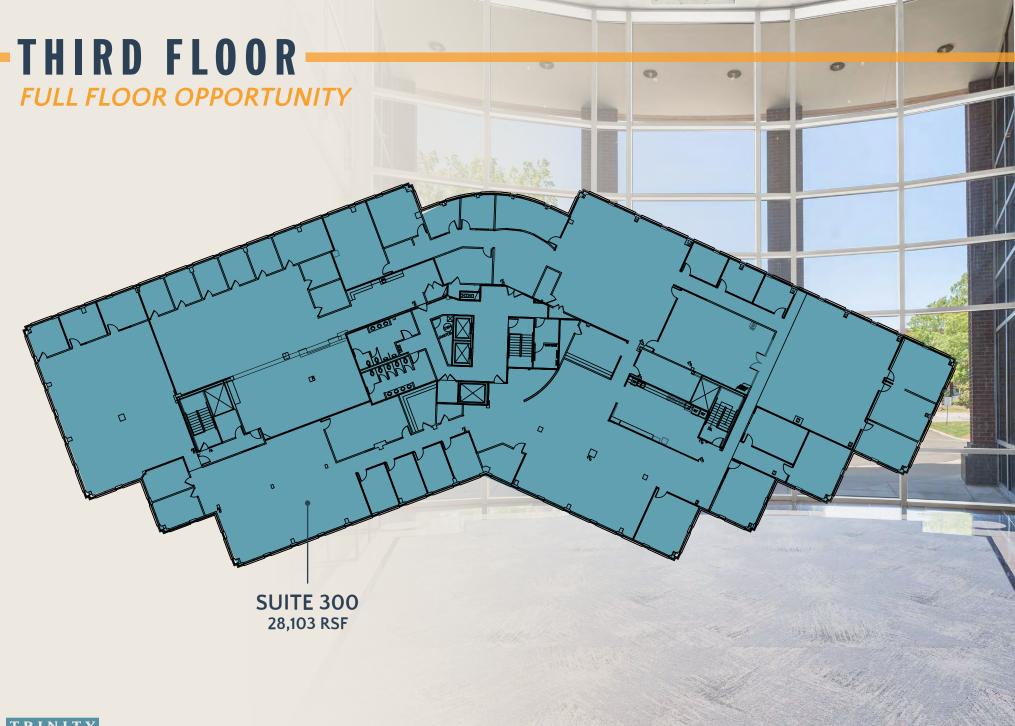

# fulf floor opportunity 1500 PERIMETER

Suite 100: 12,486 RSF Suite 200: 17,067 RSF Suite 300: 28,103 RSF full floor opportunity

\$26.50 PSF Full Service

PerimeterParkOffice.com

late m