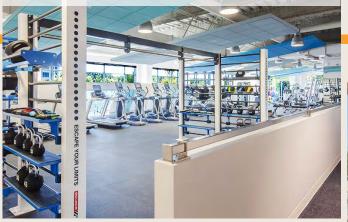

### **FITNESS CENTER**

### 1500 Perimeter Park enjoys easy access to the abundant amenities **within Perimeter Park.**

- Two fitness centers with locker rooms and showers
- The Green pocket-park with bocce court and putting green
- 7 miles of walking trails
- Expansive outdoor lounge just outside The Perk Café
- Café + Lounge equipped with Wi-Fi and laptop hookups
- Meeting Space with 16-person boardroom & training room for up to 60
- Marketplace shops + restaurants