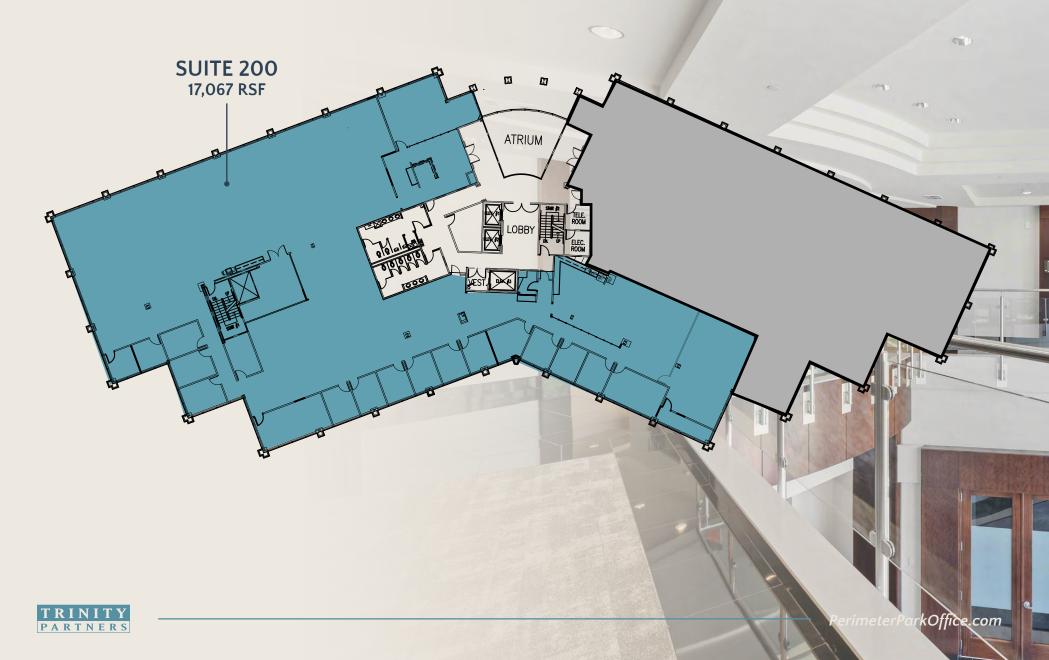

Suite 100: 12,486 RSF Suite 200: 17,067 RSF Suite 300: 28,103 RSF full floor opportunity

\$26.50 PSF Full Service

PerimeterParkOffice.com

late m

# SECOND FLOOR

T R I N I T Y P A R T N E R S