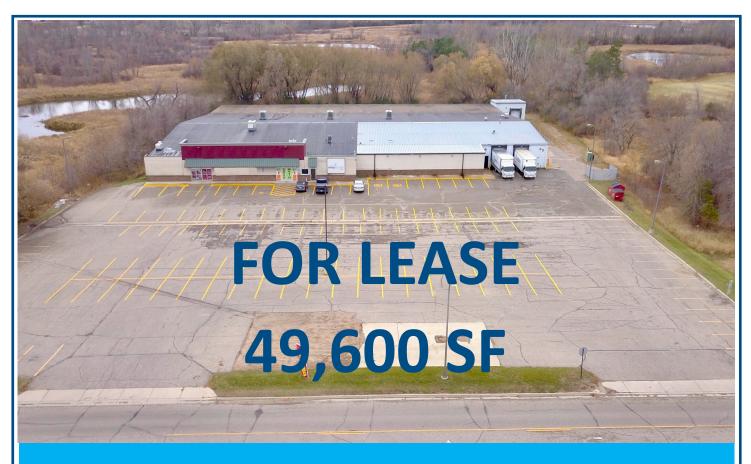

## 310 34th Ave W | Alexandria, MN

Great Mid-town retail location across the street from Viking Plaza Mall, this box store is now vacant and ready for a new tenant. Dock doors available with plenty of staging area behind the sales floor. This could be a multi-tenant facility. Rent abatement available to complete set-up prior to grand opening.

Building 1977—49,600 sf

Clear Height 8' - 15'

Acres/Frontage 5.53 acres—332'

Parking/Docks 128 car—4 dock

Base Rent \$ 6.00 / sf NNN

Zoning Commercial B-1