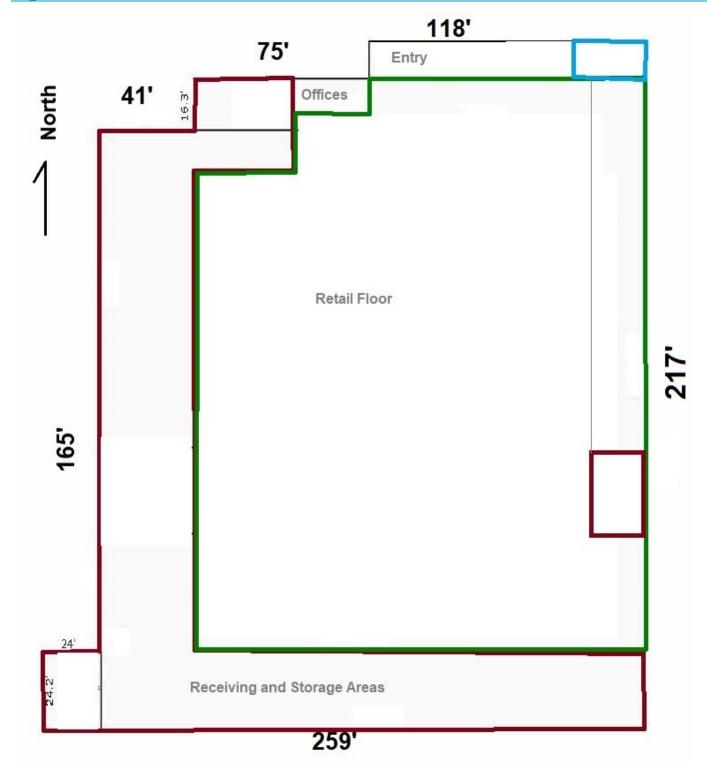

Building 1977—49,600 sf

Clear Height 8' - 15'

Acres/Frontage 5.53 acres—332'

Parking/Docks 128 car—4 dock

Base Rent \$ 6.00 / sf NNN

Zoning Commercial B-1