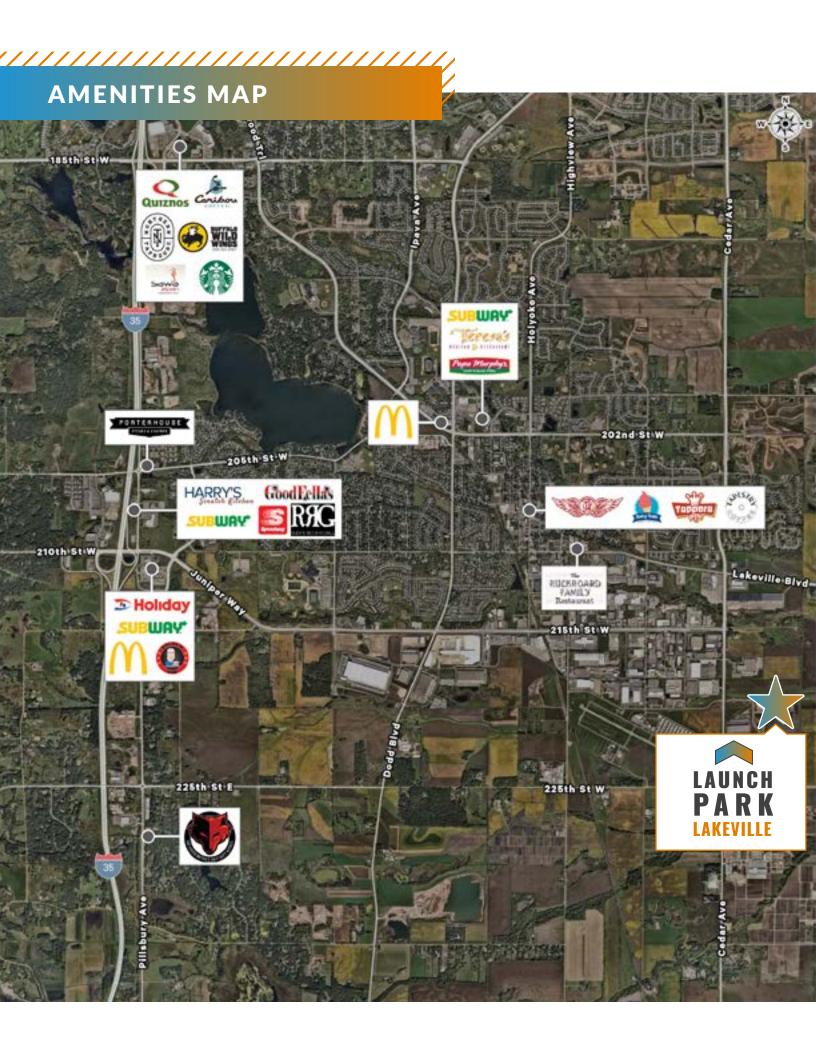

#### PROPERTY FEATURES

Zoning: I-2

Outside storage available

Redundant fiber Redundant power

20 miles to MSP International Airport

**PRICING** 

Negotiable