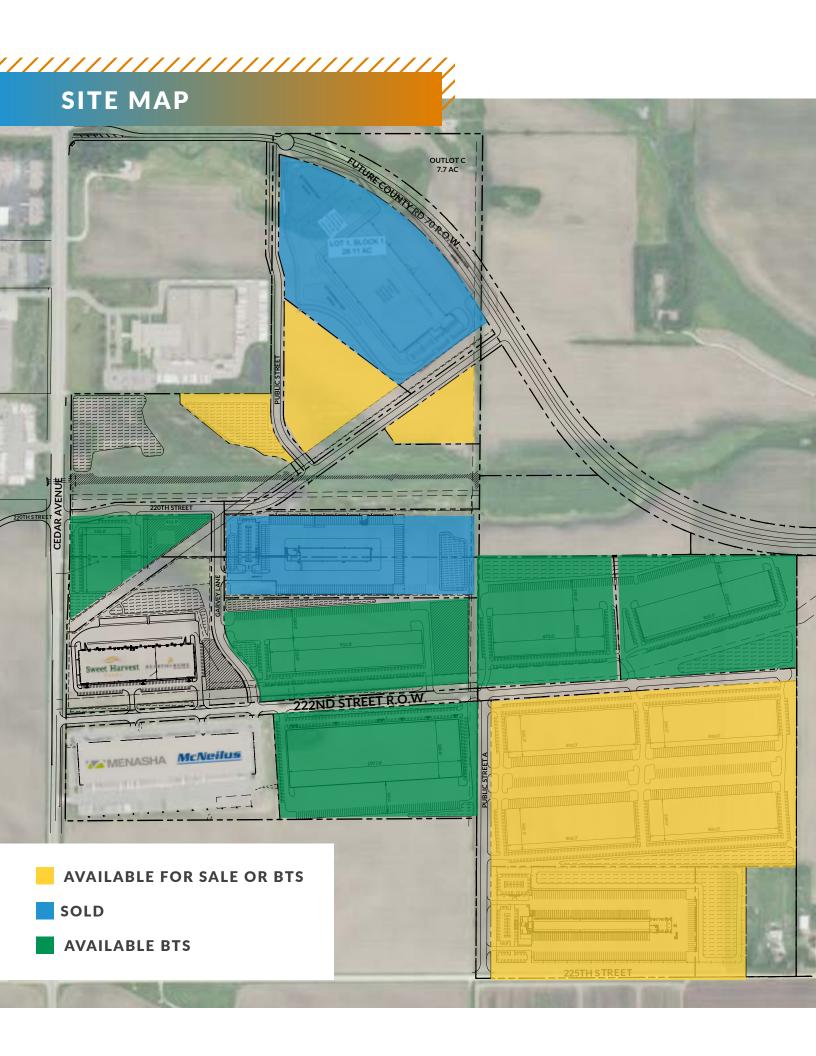

#### **AVAILABLE**

#### For Sale or Build to Suit:

Lot 2: Approximately 7.6 acres Lot 3: Approximately 4.2 acres Lot 4: Approximately 113 acres

#### **Build to Suit Opportunities:**

Existing opportunities range from 50,000 SF up to 1,000,000 SF.