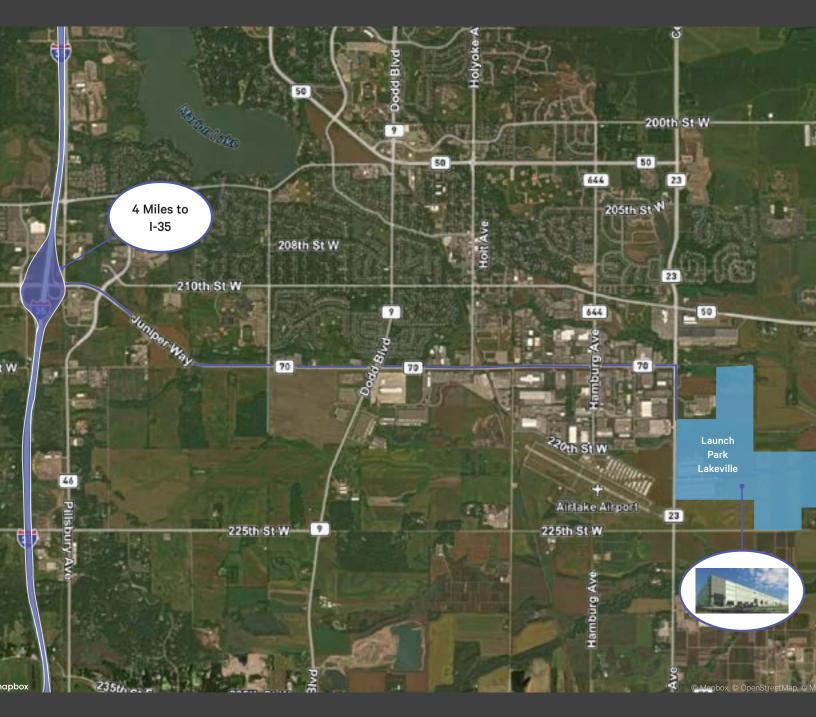

## **AERIAL MAP**

#### PROPERTY FEATURES

Zoning: I-2

Outside storage available

Redundant fiber Redundant power

20 miles to MSP International Airport

**PRICING** 

Negotiable