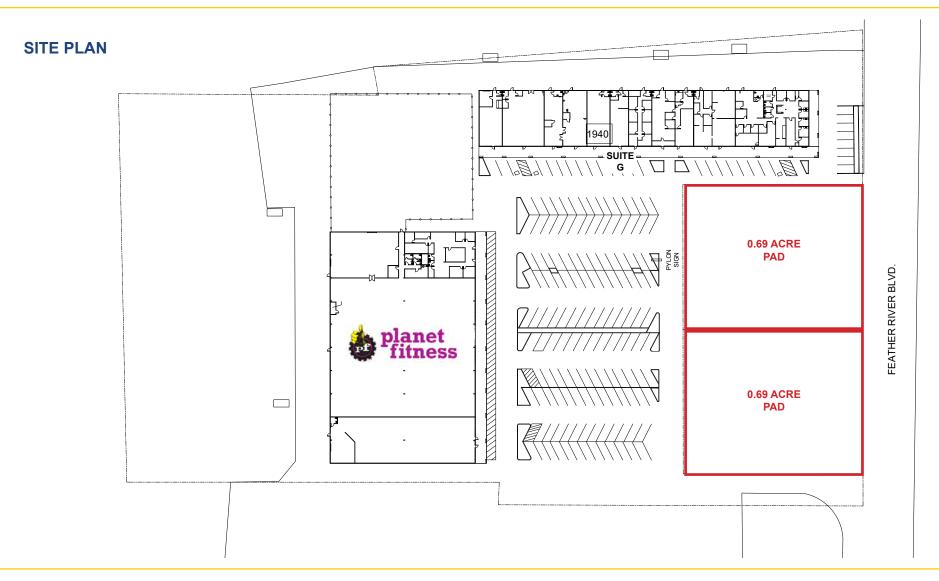

#### PAD PARCELS FOR SALE OR LEASE:

Feather River Blvd @ Oroville Dam Blvd:

**Ground Lease Rate:** \$3,250.00, NNN per month for each pad

**Sale Price:** \$376,000.00 per pad (\$12.50 PSF) \$631,000.00 both pads (\$10.50 PSF)

### **PAD SITE PLAN**