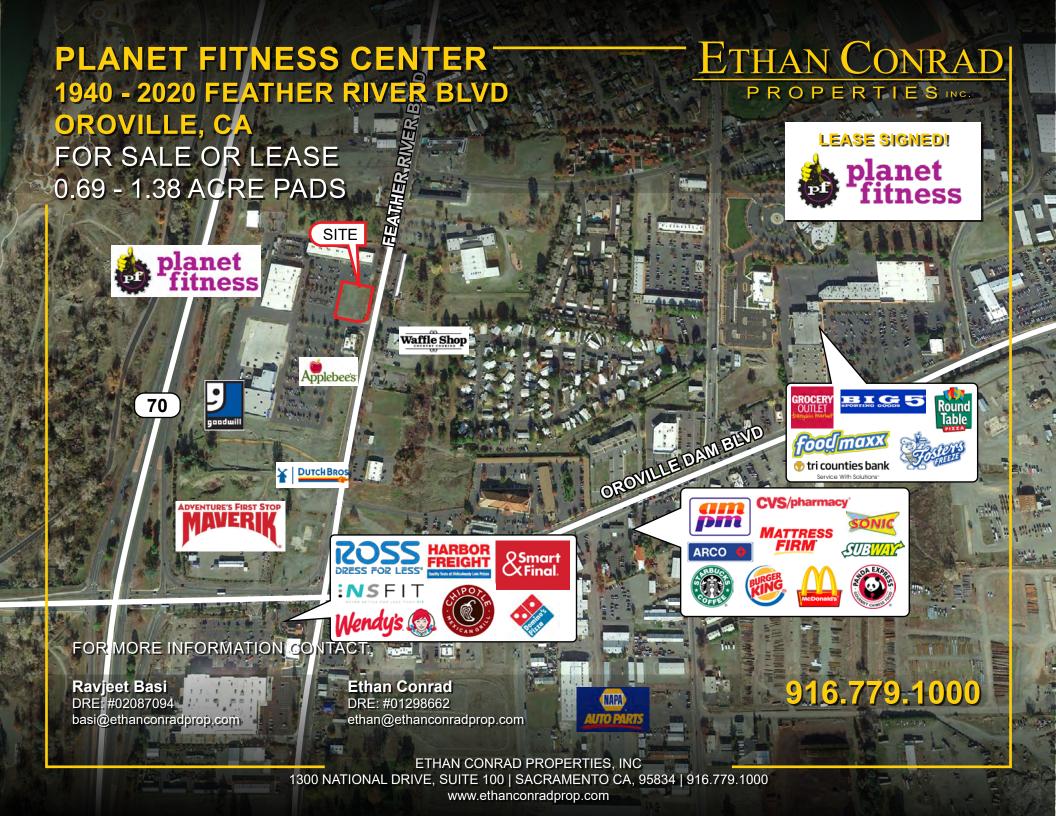

OROVILLE, CA

#### **FEATURES:**

- Pads fronting Feather River Blvd
- Excellent access off Hwy 70
- Located in the dominant retail corridor of Oroville and surrounded by a number of national tenants
- An average of one million visitors to Lake Oroville State Recreation area pass this site on an annual basis

#### PROPERTY DETAILS:

Planet Fitness Center is an active shopping center located on the main retail corridor of Oroville, CA. Oroville's main retail corridor has traffic counts in excess of 3,384 cars per day.

The corridor is home to a large number of national tenants including: Goodwill, Family dollar, Smart & Final, Ross Dress for Less, Harbor Freight, Starbucks, McDonald's and Panda Express.

#### PAD PARCELS FOR SALE OR LEASE:

Feather River Blvd @ Oroville Dam Blvd:

**Ground Lease Rate:** \$3,250.00, NNN per month for each pad

**Sale Price:** \$376,000.00 per pad (\$12.50 PSF) \$631,000.00 both pads (\$10.50 PSF)