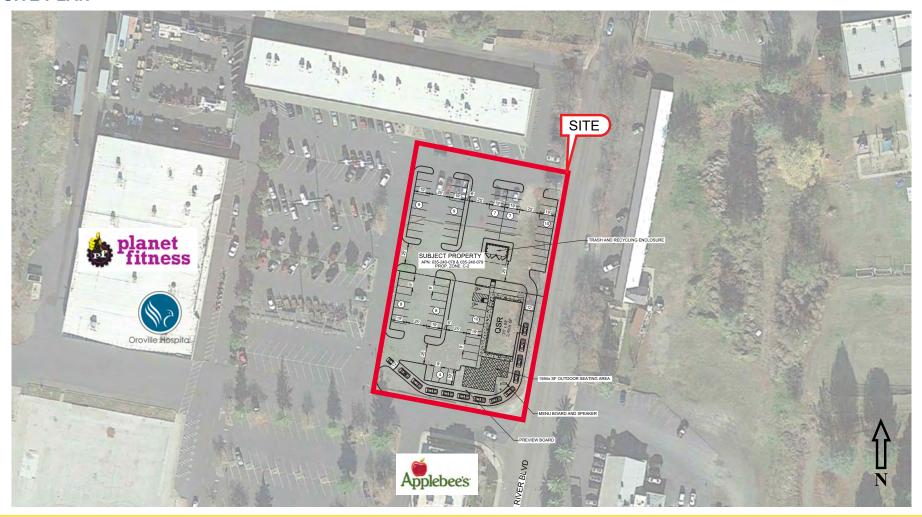

#### PAD PARCELS FOR SALE OR LEASE:

Feather River Blvd @ Oroville Dam Blvd:

**Ground Lease Rate:** \$3,250.00, NNN per month for each pad

**Sale Price:** \$376,000.00 per pad (\$12.50 PSF) \$631,000.00 both pads (\$10.50 PSF)