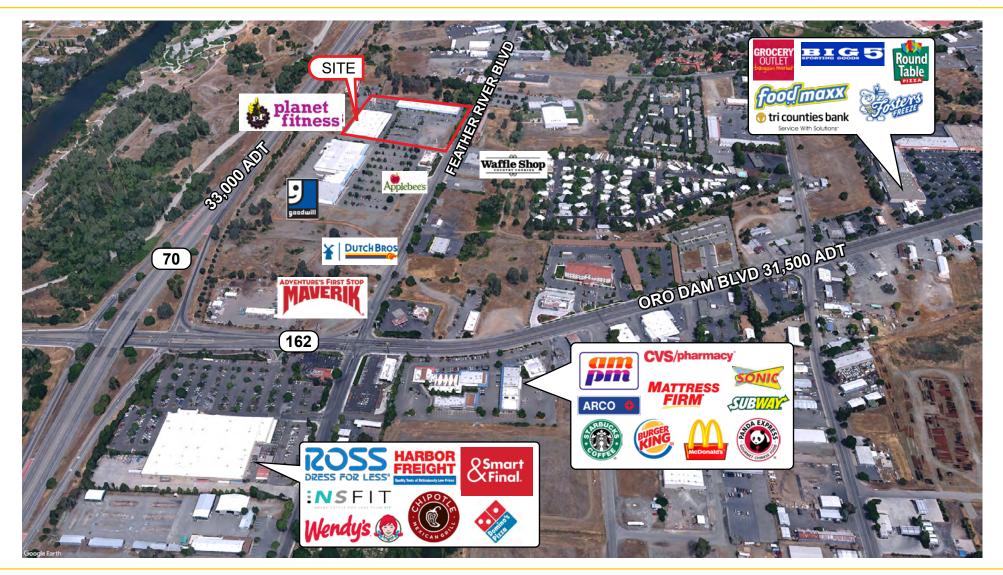

OROVILLE, CA

#### **FEATURES:**

- Pads fronting Feather River Blvd
- Excellent access off Hwy 70
- Located in the dominant retail corridor of Oroville and surrounded by a number of national tenants
- An average of one million visitors to Lake Oroville State Recreation area pass this site on an annual basis

#### PROPERTY DETAILS:

Planet Fitness Center is an active shopping center located on the main retail corridor of Oroville, CA. Oroville's main retail corridor has traffic counts in excess of 3,384 cars per day.

The corridor is home to a large number of national tenants including: Goodwill, Family dollar, Smart & Final, Ross Dress for Less, Harbor Freight, Starbucks, McDonald's and Panda Express.