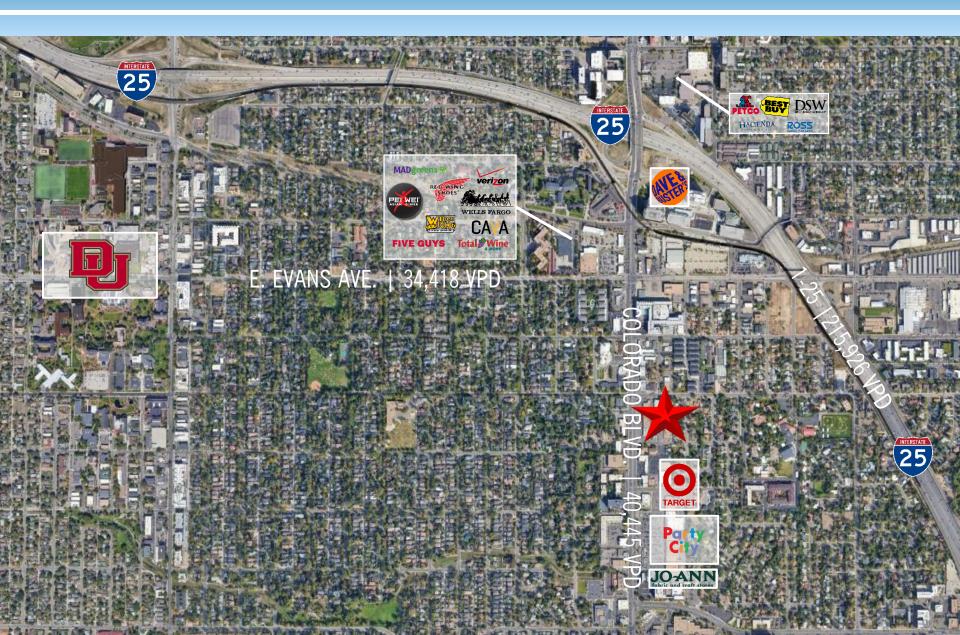

# **PROPERTY OVERVIEW**

|                             |                                | PROPERTY                   | <b>DESCRIPTION</b>                              |          |          |                            | DEMOGRAPHICS                               |            |                                                          |                                                                                                                                                                                                                                                                                                                                                                                                                                                                                                                                                                                                                                                                                                                                                                                                                                                                                                                                                                                                                                                                                                                                                                                                                                                                                                                                                                                                                                                                                                                                                                                                                                                                                                                                                                                                                                                                                                                                                                                                                                                                                                                                |                                                      |           |  |
|-----------------------------|--------------------------------|----------------------------|-------------------------------------------------|----------|----------|----------------------------|--------------------------------------------|------------|----------------------------------------------------------|--------------------------------------------------------------------------------------------------------------------------------------------------------------------------------------------------------------------------------------------------------------------------------------------------------------------------------------------------------------------------------------------------------------------------------------------------------------------------------------------------------------------------------------------------------------------------------------------------------------------------------------------------------------------------------------------------------------------------------------------------------------------------------------------------------------------------------------------------------------------------------------------------------------------------------------------------------------------------------------------------------------------------------------------------------------------------------------------------------------------------------------------------------------------------------------------------------------------------------------------------------------------------------------------------------------------------------------------------------------------------------------------------------------------------------------------------------------------------------------------------------------------------------------------------------------------------------------------------------------------------------------------------------------------------------------------------------------------------------------------------------------------------------------------------------------------------------------------------------------------------------------------------------------------------------------------------------------------------------------------------------------------------------------------------------------------------------------------------------------------------------|------------------------------------------------------|-----------|--|
| LOCATION                    |                                |                            | 2300-2392 S. Colorado Blvd.<br>Denver, CO 80222 |          |          |                            |                                            |            |                                                          | 1 Mile                                                                                                                                                                                                                                                                                                                                                                                                                                                                                                                                                                                                                                                                                                                                                                                                                                                                                                                                                                                                                                                                                                                                                                                                                                                                                                                                                                                                                                                                                                                                                                                                                                                                                                                                                                                                                                                                                                                                                                                                                                                                                                                         | 3 Miles                                              | 5 Miles   |  |
|                             |                                |                            |                                                 |          |          |                            | 2024 EST. POPU                             | ILATI      | ON                                                       | 16,522                                                                                                                                                                                                                                                                                                                                                                                                                                                                                                                                                                                                                                                                                                                                                                                                                                                                                                                                                                                                                                                                                                                                                                                                                                                                                                                                                                                                                                                                                                                                                                                                                                                                                                                                                                                                                                                                                                                                                                                                                                                                                                                         | 162,103                                              | 447,169   |  |
| PROPE                       | RTY TYPE                       |                            | Neighborhood Retail Center                      |          |          |                            | AVERAGE HH INCOME \$115,6                  |            |                                                          | 115,641                                                                                                                                                                                                                                                                                                                                                                                                                                                                                                                                                                                                                                                                                                                                                                                                                                                                                                                                                                                                                                                                                                                                                                                                                                                                                                                                                                                                                                                                                                                                                                                                                                                                                                                                                                                                                                                                                                                                                                                                                                                                                                                        | \$118,129                                            | \$108,174 |  |
| AVAILABLE SPACE             |                                |                            | Unit 2320                                       | 2,000 SF |          |                            | DAYTIME EMPL                               | OYEE       | S                                                        | 16,413                                                                                                                                                                                                                                                                                                                                                                                                                                                                                                                                                                                                                                                                                                                                                                                                                                                                                                                                                                                                                                                                                                                                                                                                                                                                                                                                                                                                                                                                                                                                                                                                                                                                                                                                                                                                                                                                                                                                                                                                                                                                                                                         | 95,559                                               | 298,121   |  |
|                             |                                |                            | Unit 2350                                       | 3,       | 200 SF   |                            | BUSINESSES                                 | SINESSES 2 |                                                          |                                                                                                                                                                                                                                                                                                                                                                                                                                                                                                                                                                                                                                                                                                                                                                                                                                                                                                                                                                                                                                                                                                                                                                                                                                                                                                                                                                                                                                                                                                                                                                                                                                                                                                                                                                                                                                                                                                                                                                                                                                                                                                                                | 13,341                                               | 37,268    |  |
| LEASE                       | RATE                           |                            | Please contact broker                           |          |          |                            | TR/                                        | AFFIC CO   | DUNTS                                                    | COLC<br>Departme<br>Transport                                                                                                                                                                                                                                                                                                                                                                                                                                                                                                                                                                                                                                                                                                                                                                                                                                                                                                                                                                                                                                                                                                                                                                                                                                                                                                                                                                                                                                                                                                                                                                                                                                                                                                                                                                                                                                                                                                                                                                                                                                                                                                  | ent of tation CoStar Group                           |           |  |
| LEASE TYPE                  |                                |                            | NNN                                             |          |          | S. COLORADO BLVD. SOUTH OF |                                            |            |                                                          | 37,211 VPD                                                                                                                                                                                                                                                                                                                                                                                                                                                                                                                                                                                                                                                                                                                                                                                                                                                                                                                                                                                                                                                                                                                                                                                                                                                                                                                                                                                                                                                                                                                                                                                                                                                                                                                                                                                                                                                                                                                                                                                                                                                                                                                     |                                                      |           |  |
| 2023 ESTIMATED NNN EXPENSES |                                |                            | \$12.56 PSF                                     |          |          |                            | E. ILIFF AVE.                              |            |                                                          |                                                                                                                                                                                                                                                                                                                                                                                                                                                                                                                                                                                                                                                                                                                                                                                                                                                                                                                                                                                                                                                                                                                                                                                                                                                                                                                                                                                                                                                                                                                                                                                                                                                                                                                                                                                                                                                                                                                                                                                                                                                                                                                                |                                                      |           |  |
| PARKING                     |                                |                            | 108 Surface Spaces                              |          |          |                            | E. ILIFF AVE. EAST OF S.<br>COLORADO BLVD. |            |                                                          |                                                                                                                                                                                                                                                                                                                                                                                                                                                                                                                                                                                                                                                                                                                                                                                                                                                                                                                                                                                                                                                                                                                                                                                                                                                                                                                                                                                                                                                                                                                                                                                                                                                                                                                                                                                                                                                                                                                                                                                                                                                                                                                                | 4,100 VPD                                            |           |  |
| 2300                        | 1,865 SF                       | Pet Station                |                                                 | 2346     | 1,600 SF | Good Day Sp                | а                                          |            | Najakkarta                                               | where the state of |                                                      |           |  |
| 2306                        | 1,500 SF                       | Jet's Pizza                |                                                 | 2350     | 3,200 SF | VACANT                     |                                            | •          | <b>5</b>                                                 |                                                                                                                                                                                                                                                                                                                                                                                                                                                                                                                                                                                                                                                                                                                                                                                                                                                                                                                                                                                                                                                                                                                                                                                                                                                                                                                                                                                                                                                                                                                                                                                                                                                                                                                                                                                                                                                                                                                                                                                                                                                                                                                                | ping center along Colorado<br>access and visibility. |           |  |
| 2308                        | 650 SF                         | Donut House                |                                                 | 2360     | 1,530 SF | H&R Block                  |                                            |            |                                                          |                                                                                                                                                                                                                                                                                                                                                                                                                                                                                                                                                                                                                                                                                                                                                                                                                                                                                                                                                                                                                                                                                                                                                                                                                                                                                                                                                                                                                                                                                                                                                                                                                                                                                                                                                                                                                                                                                                                                                                                                                                                                                                                                |                                                      |           |  |
| 2312                        | 750 SF                         | Tulip Gifts & Ca           | Tulip Gifts & Cards                             |          | 750 SF   | Capital Eyebrow Threading  |                                            |            |                                                          | Two spaces remaining; join Jet's Pizza, Poppies                                                                                                                                                                                                                                                                                                                                                                                                                                                                                                                                                                                                                                                                                                                                                                                                                                                                                                                                                                                                                                                                                                                                                                                                                                                                                                                                                                                                                                                                                                                                                                                                                                                                                                                                                                                                                                                                                                                                                                                                                                                                                |                                                      |           |  |
| 2318                        | 1,500 SF                       | Rocky Mtn Meat Market      |                                                 | 2370     | 1,500 SF | Gold Rush                  |                                            | 1          | •                                                        | 0,                                                                                                                                                                                                                                                                                                                                                                                                                                                                                                                                                                                                                                                                                                                                                                                                                                                                                                                                                                                                                                                                                                                                                                                                                                                                                                                                                                                                                                                                                                                                                                                                                                                                                                                                                                                                                                                                                                                                                                                                                                                                                                                             |                                                      |           |  |
| 2320                        | 2,000 SF                       | AVAILABLE                  |                                                 | 2380     | 1,750 SF | Firehouse Su               | ıbs                                        |            | Restaurant, Advance Auto Parts, and Kokoro.              |                                                                                                                                                                                                                                                                                                                                                                                                                                                                                                                                                                                                                                                                                                                                                                                                                                                                                                                                                                                                                                                                                                                                                                                                                                                                                                                                                                                                                                                                                                                                                                                                                                                                                                                                                                                                                                                                                                                                                                                                                                                                                                                                |                                                      |           |  |
| 2324                        | 1,850 SF                       | Kitchen & Bath<br>Colorado | Design of                                       | 2390     | 3,000 SF | Kokoro                     |                                            |            | MATTHEW W                                                |                                                                                                                                                                                                                                                                                                                                                                                                                                                                                                                                                                                                                                                                                                                                                                                                                                                                                                                                                                                                                                                                                                                                                                                                                                                                                                                                                                                                                                                                                                                                                                                                                                                                                                                                                                                                                                                                                                                                                                                                                                                                                                                                |                                                      |           |  |
| 2334                        | 2334 4,800 SF Poppie's Restaur |                            | rant                                            | 4061     | 1,530 SF | The Book Rack              |                                            |            | <i>Broker</i><br>(303) 333-9799<br>Matthew@DePaulREA.com |                                                                                                                                                                                                                                                                                                                                                                                                                                                                                                                                                                                                                                                                                                                                                                                                                                                                                                                                                                                                                                                                                                                                                                                                                                                                                                                                                                                                                                                                                                                                                                                                                                                                                                                                                                                                                                                                                                                                                                                                                                                                                                                                |                                                      |           |  |
| 2342                        | 2342 1,600 SF Fashion Tailor   |                            |                                                 | 4090     | 7,500 SF | Advanced Au                | lvanced Auto Parts                         |            |                                                          |                                                                                                                                                                                                                                                                                                                                                                                                                                                                                                                                                                                                                                                                                                                                                                                                                                                                                                                                                                                                                                                                                                                                                                                                                                                                                                                                                                                                                                                                                                                                                                                                                                                                                                                                                                                                                                                                                                                                                                                                                                                                                                                                |                                                      |           |  |