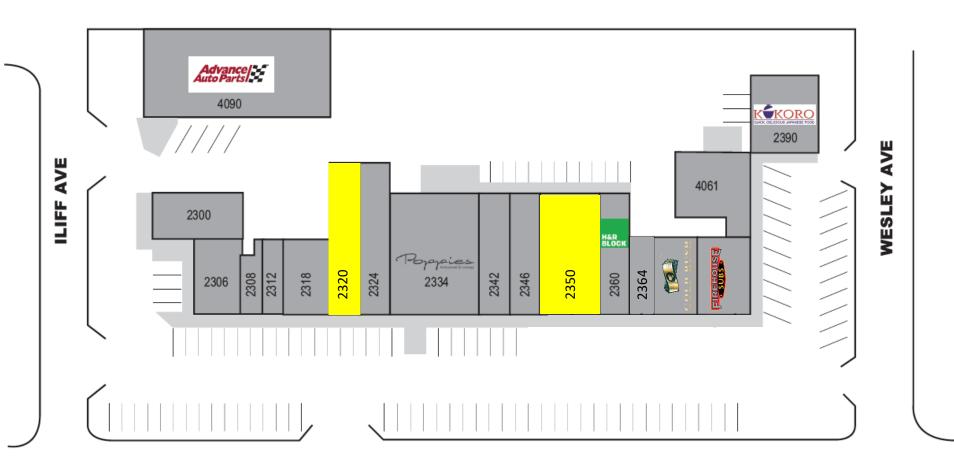

# **PROPERTY OVERVIEW**

|                             |                                | PROPERTY                   | <b>DESCRIPTION</b>                              |          |          |                            | DEMOGRAPHICS                               |            |                                                          |                                                                                                                                                                                                                                                                                                                                                                                                                                                                                                                                                                                                                                                                                                                                                                                                                                                                                                                                                                                                                                                                                                                                                                                                                                                                                                                                                                                                                                                                                                                                                                                                                                                                                                                                                                                                                                                                                                                                                                                                                                                                                                                                |                                                      |           |  |
|-----------------------------|--------------------------------|----------------------------|-------------------------------------------------|----------|----------|----------------------------|--------------------------------------------|------------|----------------------------------------------------------|--------------------------------------------------------------------------------------------------------------------------------------------------------------------------------------------------------------------------------------------------------------------------------------------------------------------------------------------------------------------------------------------------------------------------------------------------------------------------------------------------------------------------------------------------------------------------------------------------------------------------------------------------------------------------------------------------------------------------------------------------------------------------------------------------------------------------------------------------------------------------------------------------------------------------------------------------------------------------------------------------------------------------------------------------------------------------------------------------------------------------------------------------------------------------------------------------------------------------------------------------------------------------------------------------------------------------------------------------------------------------------------------------------------------------------------------------------------------------------------------------------------------------------------------------------------------------------------------------------------------------------------------------------------------------------------------------------------------------------------------------------------------------------------------------------------------------------------------------------------------------------------------------------------------------------------------------------------------------------------------------------------------------------------------------------------------------------------------------------------------------------|------------------------------------------------------|-----------|--|
| LOCATION                    |                                |                            | 2300-2392 S. Colorado Blvd.<br>Denver, CO 80222 |          |          |                            |                                            |            |                                                          | 1 Mile                                                                                                                                                                                                                                                                                                                                                                                                                                                                                                                                                                                                                                                                                                                                                                                                                                                                                                                                                                                                                                                                                                                                                                                                                                                                                                                                                                                                                                                                                                                                                                                                                                                                                                                                                                                                                                                                                                                                                                                                                                                                                                                         | 3 Miles                                              | 5 Miles   |  |
|                             |                                |                            |                                                 |          |          |                            | 2024 EST. POPU                             | ILATI      | ON                                                       | 16,522                                                                                                                                                                                                                                                                                                                                                                                                                                                                                                                                                                                                                                                                                                                                                                                                                                                                                                                                                                                                                                                                                                                                                                                                                                                                                                                                                                                                                                                                                                                                                                                                                                                                                                                                                                                                                                                                                                                                                                                                                                                                                                                         | 162,103                                              | 447,169   |  |
| PROPE                       | RTY TYPE                       |                            | Neighborhood Retail Center                      |          |          |                            | AVERAGE HH INCOME \$115,6                  |            |                                                          | 115,641                                                                                                                                                                                                                                                                                                                                                                                                                                                                                                                                                                                                                                                                                                                                                                                                                                                                                                                                                                                                                                                                                                                                                                                                                                                                                                                                                                                                                                                                                                                                                                                                                                                                                                                                                                                                                                                                                                                                                                                                                                                                                                                        | \$118,129                                            | \$108,174 |  |
| AVAILABLE SPACE             |                                |                            | Unit 2320                                       | 2,000 SF |          |                            | DAYTIME EMPL                               | OYEE       | S                                                        | 16,413                                                                                                                                                                                                                                                                                                                                                                                                                                                                                                                                                                                                                                                                                                                                                                                                                                                                                                                                                                                                                                                                                                                                                                                                                                                                                                                                                                                                                                                                                                                                                                                                                                                                                                                                                                                                                                                                                                                                                                                                                                                                                                                         | 95,559                                               | 298,121   |  |
|                             |                                |                            | Unit 2350                                       | 3,       | 200 SF   |                            | BUSINESSES                                 | SINESSES 2 |                                                          |                                                                                                                                                                                                                                                                                                                                                                                                                                                                                                                                                                                                                                                                                                                                                                                                                                                                                                                                                                                                                                                                                                                                                                                                                                                                                                                                                                                                                                                                                                                                                                                                                                                                                                                                                                                                                                                                                                                                                                                                                                                                                                                                | 13,341                                               | 37,268    |  |
| LEASE                       | RATE                           |                            | Please contact broker                           |          |          |                            | TR/                                        | AFFIC CO   | DUNTS                                                    | COLC<br>Departme<br>Transport                                                                                                                                                                                                                                                                                                                                                                                                                                                                                                                                                                                                                                                                                                                                                                                                                                                                                                                                                                                                                                                                                                                                                                                                                                                                                                                                                                                                                                                                                                                                                                                                                                                                                                                                                                                                                                                                                                                                                                                                                                                                                                  | ent of tation CoStar Group                           |           |  |
| LEASE TYPE                  |                                |                            | NNN                                             |          |          | S. COLORADO BLVD. SOUTH OF |                                            |            |                                                          | 37,211 VPD                                                                                                                                                                                                                                                                                                                                                                                                                                                                                                                                                                                                                                                                                                                                                                                                                                                                                                                                                                                                                                                                                                                                                                                                                                                                                                                                                                                                                                                                                                                                                                                                                                                                                                                                                                                                                                                                                                                                                                                                                                                                                                                     |                                                      |           |  |
| 2023 ESTIMATED NNN EXPENSES |                                |                            | \$12.56 PSF                                     |          |          |                            | E. ILIFF AVE.                              |            |                                                          |                                                                                                                                                                                                                                                                                                                                                                                                                                                                                                                                                                                                                                                                                                                                                                                                                                                                                                                                                                                                                                                                                                                                                                                                                                                                                                                                                                                                                                                                                                                                                                                                                                                                                                                                                                                                                                                                                                                                                                                                                                                                                                                                |                                                      |           |  |
| PARKING                     |                                |                            | 108 Surface Spaces                              |          |          |                            | E. ILIFF AVE. EAST OF S.<br>COLORADO BLVD. |            |                                                          |                                                                                                                                                                                                                                                                                                                                                                                                                                                                                                                                                                                                                                                                                                                                                                                                                                                                                                                                                                                                                                                                                                                                                                                                                                                                                                                                                                                                                                                                                                                                                                                                                                                                                                                                                                                                                                                                                                                                                                                                                                                                                                                                | 4,100 VPD                                            |           |  |
| 2300                        | 1,865 SF                       | Pet Station                |                                                 | 2346     | 1,600 SF | Good Day Sp                | а                                          |            | Najakkarta                                               | where the state of |                                                      |           |  |
| 2306                        | 1,500 SF                       | Jet's Pizza                |                                                 | 2350     | 3,200 SF | VACANT                     |                                            | •          | <b>5</b>                                                 |                                                                                                                                                                                                                                                                                                                                                                                                                                                                                                                                                                                                                                                                                                                                                                                                                                                                                                                                                                                                                                                                                                                                                                                                                                                                                                                                                                                                                                                                                                                                                                                                                                                                                                                                                                                                                                                                                                                                                                                                                                                                                                                                | ping center along Colorado<br>access and visibility. |           |  |
| 2308                        | 650 SF                         | Donut House                |                                                 | 2360     | 1,530 SF | H&R Block                  |                                            |            |                                                          |                                                                                                                                                                                                                                                                                                                                                                                                                                                                                                                                                                                                                                                                                                                                                                                                                                                                                                                                                                                                                                                                                                                                                                                                                                                                                                                                                                                                                                                                                                                                                                                                                                                                                                                                                                                                                                                                                                                                                                                                                                                                                                                                |                                                      |           |  |
| 2312                        | 750 SF                         | Tulip Gifts & Ca           | Tulip Gifts & Cards                             |          | 750 SF   | Capital Eyebrow Threading  |                                            |            |                                                          | Two spaces remaining; join Jet's Pizza, Poppies                                                                                                                                                                                                                                                                                                                                                                                                                                                                                                                                                                                                                                                                                                                                                                                                                                                                                                                                                                                                                                                                                                                                                                                                                                                                                                                                                                                                                                                                                                                                                                                                                                                                                                                                                                                                                                                                                                                                                                                                                                                                                |                                                      |           |  |
| 2318                        | 1,500 SF                       | Rocky Mtn Meat Market      |                                                 | 2370     | 1,500 SF | Gold Rush                  |                                            | 1          | •                                                        | 0,                                                                                                                                                                                                                                                                                                                                                                                                                                                                                                                                                                                                                                                                                                                                                                                                                                                                                                                                                                                                                                                                                                                                                                                                                                                                                                                                                                                                                                                                                                                                                                                                                                                                                                                                                                                                                                                                                                                                                                                                                                                                                                                             |                                                      |           |  |
| 2320                        | 2,000 SF                       | AVAILABLE                  |                                                 | 2380     | 1,750 SF | Firehouse Su               | ıbs                                        |            | Restaurant, Advance Auto Parts, and Kokoro.              |                                                                                                                                                                                                                                                                                                                                                                                                                                                                                                                                                                                                                                                                                                                                                                                                                                                                                                                                                                                                                                                                                                                                                                                                                                                                                                                                                                                                                                                                                                                                                                                                                                                                                                                                                                                                                                                                                                                                                                                                                                                                                                                                |                                                      |           |  |
| 2324                        | 1,850 SF                       | Kitchen & Bath<br>Colorado | Design of                                       | 2390     | 3,000 SF | Kokoro                     |                                            |            | MATTHEW W                                                |                                                                                                                                                                                                                                                                                                                                                                                                                                                                                                                                                                                                                                                                                                                                                                                                                                                                                                                                                                                                                                                                                                                                                                                                                                                                                                                                                                                                                                                                                                                                                                                                                                                                                                                                                                                                                                                                                                                                                                                                                                                                                                                                |                                                      |           |  |
| 2334                        | 2334 4,800 SF Poppie's Restaur |                            | rant                                            | 4061     | 1,530 SF | The Book Rack              |                                            |            | <i>Broker</i><br>(303) 333-9799<br>Matthew@DePaulREA.com |                                                                                                                                                                                                                                                                                                                                                                                                                                                                                                                                                                                                                                                                                                                                                                                                                                                                                                                                                                                                                                                                                                                                                                                                                                                                                                                                                                                                                                                                                                                                                                                                                                                                                                                                                                                                                                                                                                                                                                                                                                                                                                                                |                                                      |           |  |
| 2342                        | 2342 1,600 SF Fashion Tailor   |                            |                                                 | 4090     | 7,500 SF | Advanced Au                | lvanced Auto Parts                         |            |                                                          |                                                                                                                                                                                                                                                                                                                                                                                                                                                                                                                                                                                                                                                                                                                                                                                                                                                                                                                                                                                                                                                                                                                                                                                                                                                                                                                                                                                                                                                                                                                                                                                                                                                                                                                                                                                                                                                                                                                                                                                                                                                                                                                                |                                                      |           |  |

# **SITE PLAN**

SOUTH COLORADO BLVD.