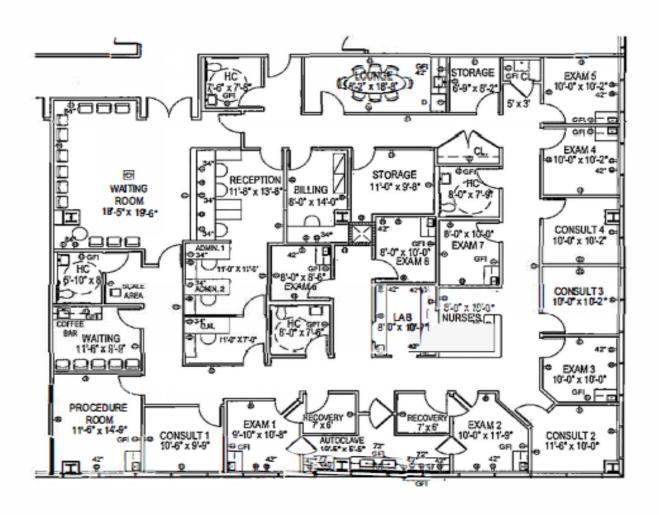

# **TOWER ONE • 1250 WATERS PLACE**

# PRIME MEDICAL / OFFICE SPACE FOR LEASE IN BRONX, NY

**SPACE AVAILABLE:** 

Floor 12: 6,000 SF

PRICE:

**Upon Request** 

**AVAILABLE:** 

Q3 2024

#### **CAMPUS FEATURES:**

- 24/7 Security Services
- Retail Amenities
- Cafe
- Fitness Center
- Teleconference Center
- Pharmacy
- Marriott Hotel
- Auto Detailer
- Shuttle Bus to Westchester Square MTA #6 Subway Train
- MTA Bus Routes: Bx21, Bx24, Bx31, Bx40
- Abundant Parking

## FOR LEASING INFORMATION:

**Simone Development** 

Josh Gopan

jgopan@simdev.com | 718-215-3000 ×113

**Jeremy Schwartz** 

jschwartz@simdev.com | 718-215-3000 ×296



## **OFFICE SPACE**

### **SPACE AVAILABLE:** FLOOR 12 • 6,000 SF



#### FOR LEASING INFORMATION:

Josh Gopan 718-215-3000 ×113 jgopan@simdev.com **Jeremy Schwartz** 718-215-3000 ×296 jschwartz@simdev.com



simdev.com