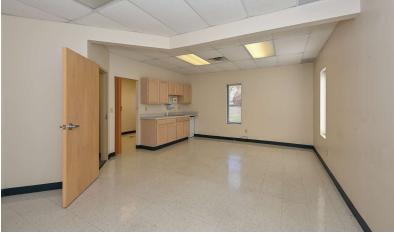

#### PROPERTY DESCRIPTION

This modern, well-designed medical office is perfectly suited for healthcare professionals seeking a spacious, efficient, and welcoming environment for patients.

#### **PROPERTY HIGHLIGHTS**

- Availability: Immediate
- Layout: Flexible floor plan designed for easy patient flow and privacy. The office includes: Multiple exam rooms, Private consultation spaces, Reception and waiting area, Nurse station, Staff room with break area, Separate restroom for patients off waiting area.
- Accessibility: Fully ADA-compliant, providing ease of access for all patients
- Parking: Convenient parking available for patients and staff
- Location: Prime location in the heart of Barberton, easily accessible via public transportation and major highways. Only ONE mile from Barberton Summa Hospital.
- Ideal For: Medical professionals such as general practitioners, specialists, dentists, or therapy services