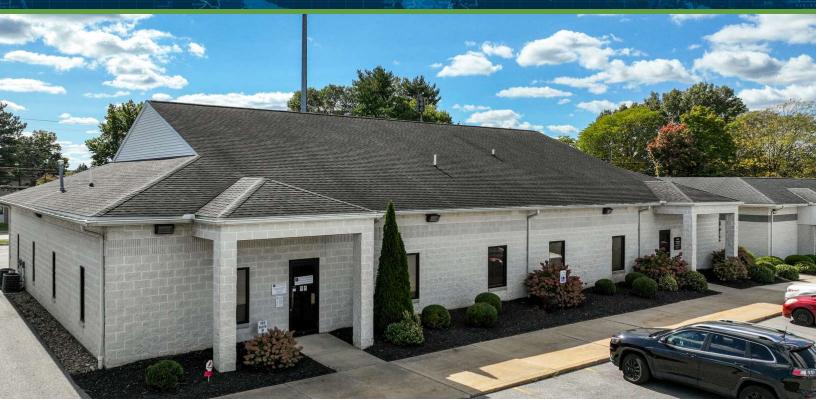

**FOR LEASE** 

169 5TH STREET SOUTHEAST, SUITE B, BARBERTON, OH 44203

Office Building

SUMMIT LAKE

Map data ©2024 Google

ROLLING ACRES

#### PROPERTY DESCRIPTION

This modern, well-designed medical office is perfectly suited for healthcare professionals seeking a spacious, efficient, and welcoming environment for patients.

#### **PROPERTY HIGHLIGHTS**

- Availability: Immediate
- Layout: Flexible floor plan designed for easy patient flow and privacy. The office includes: Multiple exam rooms, Private consultation spaces, Reception and waiting area, Nurse station, Staff room with break area, Separate restroom for patients off waiting area.
- Accessibility: Fully ADA-compliant, providing ease of access for all patients
- Parking: Convenient parking available for patients and staff
- Location: Prime location in the heart of Barberton, easily accessible via public transportation and major highways. Only ONE mile from Barberton Summa Hospital.
- Ideal For: Medical professionals such as general practitioners, specialists, dentists, or therapy services