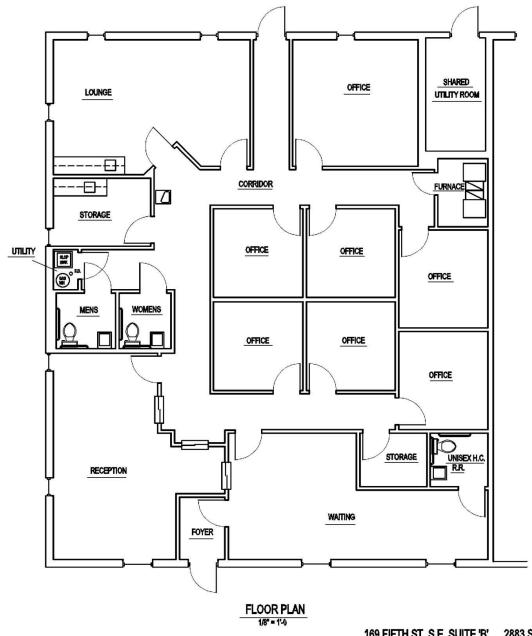

#### **PROPERTY HIGHLIGHTS**

- Availability: Immediate
- Layout: Flexible floor plan designed for easy patient flow and privacy. The office includes: Multiple exam rooms, Private consultation spaces, Reception and waiting area, Nurse station, Staff room with break area, Separate restroom for patients off waiting area.
- Accessibility: Fully ADA-compliant, providing ease of access for all patients
- Parking: Convenient parking available for patients and staff
- Location: Prime location in the heart of Barberton, easily accessible via public transportation and major highways. Only ONE mile from Barberton Summa Hospital.
- Ideal For: Medical professionals such as general practitioners, specialists, dentists, or therapy services

#### OFFERING SUMMARY

Lease Rate: \$12.50 SF/yr (NNN)

Available SF: 2,883 SF