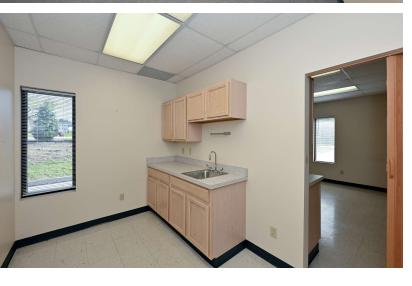

#### PROPERTY DESCRIPTION

This modern, well-designed medical office is perfectly suited for healthcare professionals seeking a spacious, efficient, and welcoming environment for patients.

#### **PROPERTY HIGHLIGHTS**

- Availability: Immediate
- Layout: Flexible floor plan designed for easy patient flow and privacy. The office includes: Multiple exam rooms, Private consultation spaces, Reception and waiting area, Nurse station, Staff room with break area, Separate restroom for patients off waiting area.
- Accessibility: Fully ADA-compliant, providing ease of access for all patients
- Parking: Convenient parking available for patients and staff
- Location: Prime location in the heart of Barberton, easily accessible via public transportation and major highways. Only ONE mile from Barberton Summa Hospital.
- Ideal For: Medical professionals such as general practitioners, specialists, dentists, or therapy services