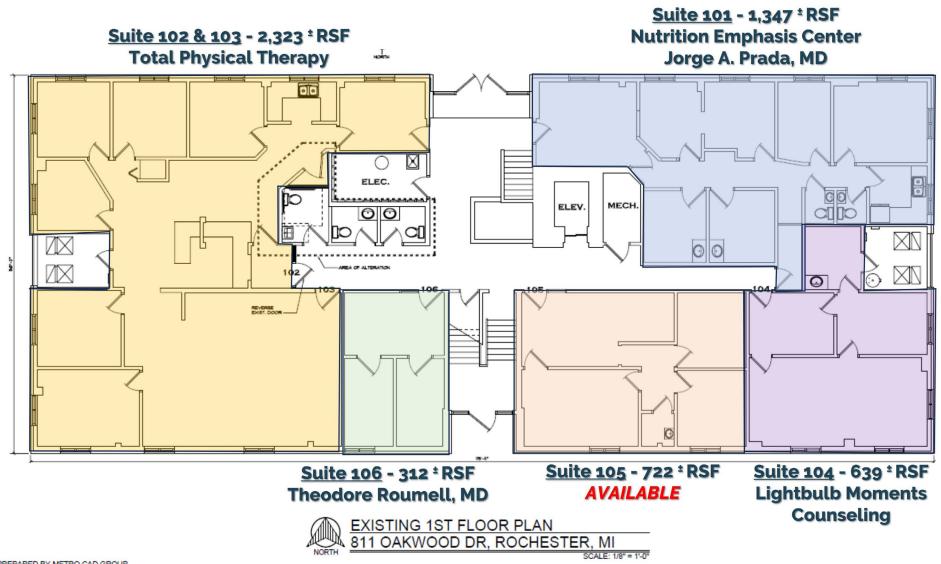

## FLOOR PLAN - 1st Floor

PREPARED BY METRO CAD GROUP

| SUITE     | SIZE       | MONTHLY<br>RENT |  |
|-----------|------------|-----------------|--|
| 1st Floor |            |                 |  |
| 105       | 722± RSF   | \$1,350         |  |
| 2nd Floor |            |                 |  |
| 201       | 2,645± RSF | \$3,750         |  |
| 202       | 1,209± RSF | \$1,995         |  |
| 203       | 1,220± RSF | \$1,995         |  |
| 204       | 216± RSF   | \$600           |  |
| 3rd Floor |            |                 |  |
| 301 & 302 | 2,643± RSF | \$3,750         |  |