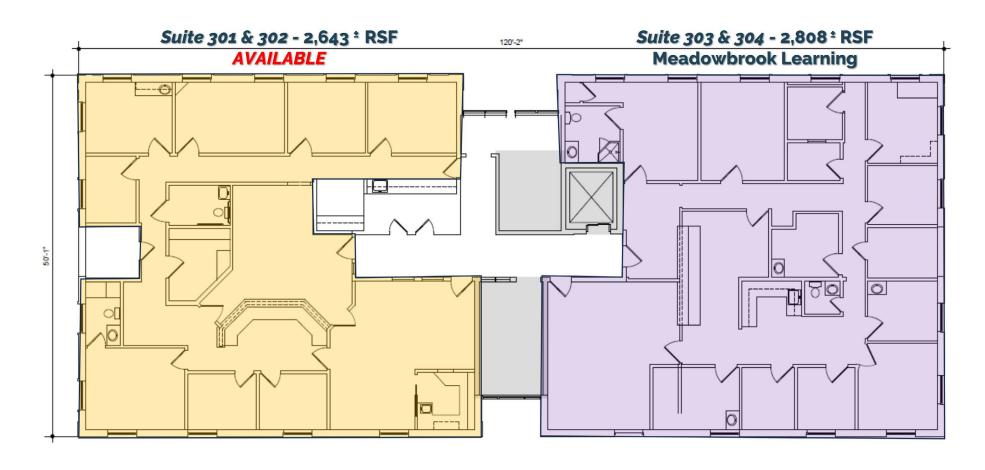

# FLOOR PLAN - 3rd Floor

PREPARED BY METRO CAD GROUP

| SUITE     | SIZE       | MONTHLY<br>RENT |  |
|-----------|------------|-----------------|--|
| 1st Floor |            |                 |  |
| 105       | 722± RSF   | \$1,350         |  |
| 2nd Floor |            |                 |  |
| 201       | 2,645± RSF | \$3,750         |  |
| 202       | 1,209± RSF | \$1,995         |  |
| 203       | 1,220± RSF | \$1,995         |  |
| 204       | 216± RSF   | \$600           |  |
| 3rd Floor |            |                 |  |
| 301 & 302 | 2,643± RSF | \$3,750         |  |