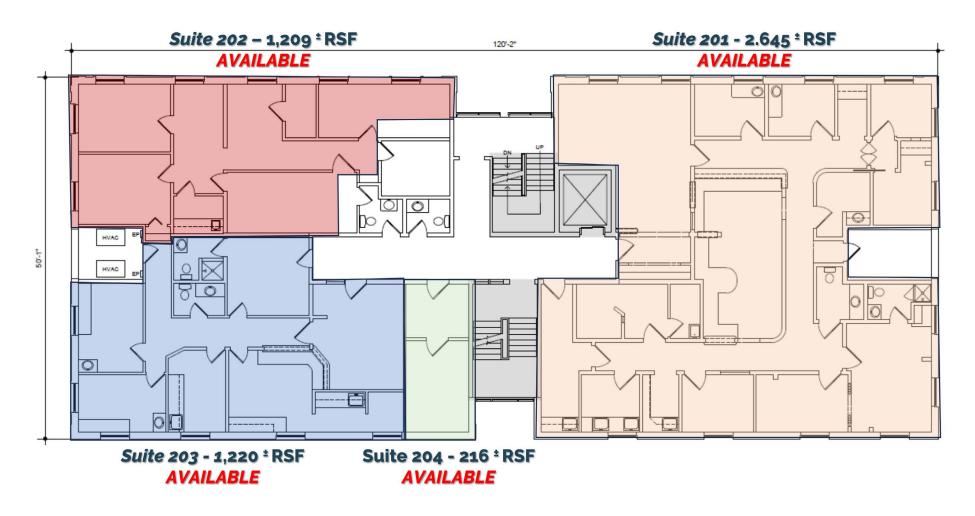

## FLOOR PLAN - 2nd Floor

BY METRO CAD GROUP

| SUITE     | SIZE       | MONTHLY<br>RENT |  |
|-----------|------------|-----------------|--|
| 1st Floor |            |                 |  |
| 105       | 722± RSF   | \$1,350         |  |
| 2nd Floor |            |                 |  |
| 201       | 2,645± RSF | \$3,750         |  |
| 202       | 1,209± RSF | \$1,995         |  |
| 203       | 1,220± RSF | \$1,995         |  |
| 204       | 216± RSF   | \$600           |  |
| 3rd Floor |            |                 |  |
| 301 & 302 | 2,643± RSF | \$3,750         |  |