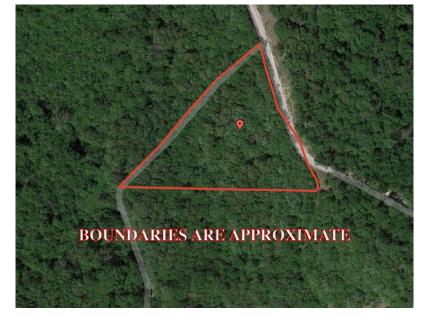

### 3.58 Acres, Holt County, MO

Here is an Affordable Timber site with all the amenities and yet they are close to St Joseph! Seller can complete Septic for additional cost.

Electricity on site
Rural Water Available (buyer expense)
High Speed Internet

### **LOCATION:**

Property is located about 4.5 miles East of Forbes, Mo. South of the Monkey Mountain Conservation area. *See driving map* 

### 3.58 Acres, Holt County, MO Tax Map

Aerial Photos

PHOTOS PROVIDED BY: RICK BARNES, BROKER, BARNES REALTY COMPANY, 18156 HWY 59, MOUND CITY, MO 64470 PHONE NUMBER: 1-660-442-3177.

PHOTOS PROVIDED BY: RICK BARNES, BROKER, BARNES REALTY COMPANY, 18156 HWY 59, MOUND CITY, MO 64470 PHONE NUMBER: 1-660-442-3177.