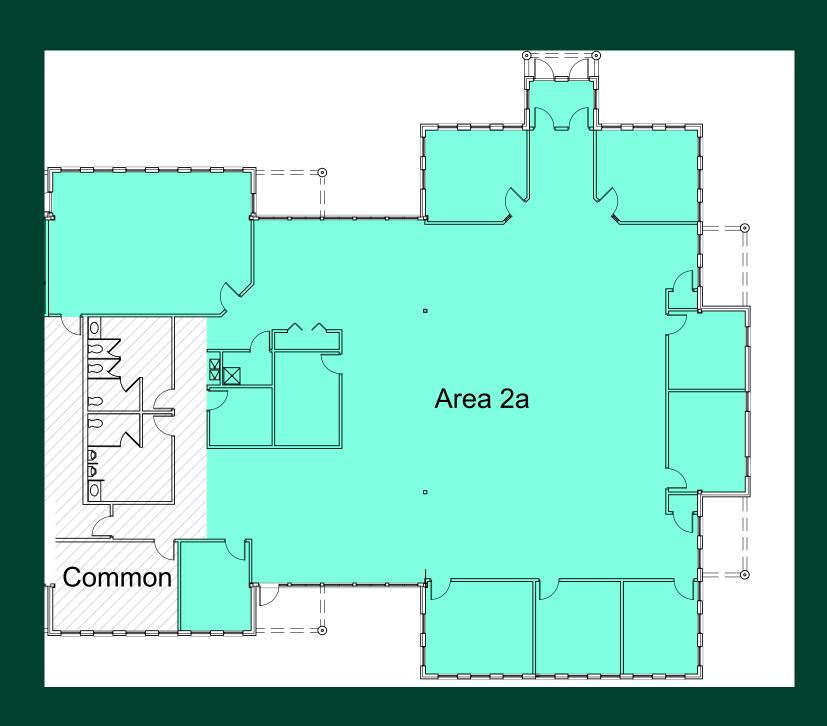

## 22710 Fairview Center Drive

7,423 RSF Office Space Available

22710 Fairview Center Drive Fairview Park, OH www.cbre.us/cleveland



22710 Fairview Center Drive | Fairview Park, OH









# Space Highlights

- + Excellent highway access to I-480
- + Building signage opportunity
- + Great visibility from highway
- + Minutes from Cleveland Hopkins Airport
- + Park-like setting with ample parking

#### Space Plan

Area 2A



### Area Demographics

5 Mile Radius

128,531

Population

\$101,599

Average Household Income

216,723

**Daytime Population** 





#### **Contact Us**

Warren Blazy III

Senior Vice President +1 330 606 5917 warren.blazy@cbre.com **Eric Smith** 

Senior Associate +1 330 714 6558 eric.smith3@cbre.com

© 2023 CBRE, Inc. All rights reserved. This information has been obtained from sources believed reliable, but has not been verified for accuracy or completeness. You should conduct a careful, independent investigation of the property and verify all information. Any reliance on this information is solely at your own risk. CBRE and the CBRE logo are service marks of CBRE, Inc. All other marks displayed on this document are the property of their respective owners, and the use of such logos d