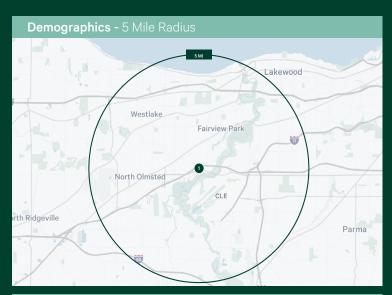

### Area Demographics

5 Mile Radius

128,531

Population

\$101,599

Average Household Income

216,723

**Daytime Population** 