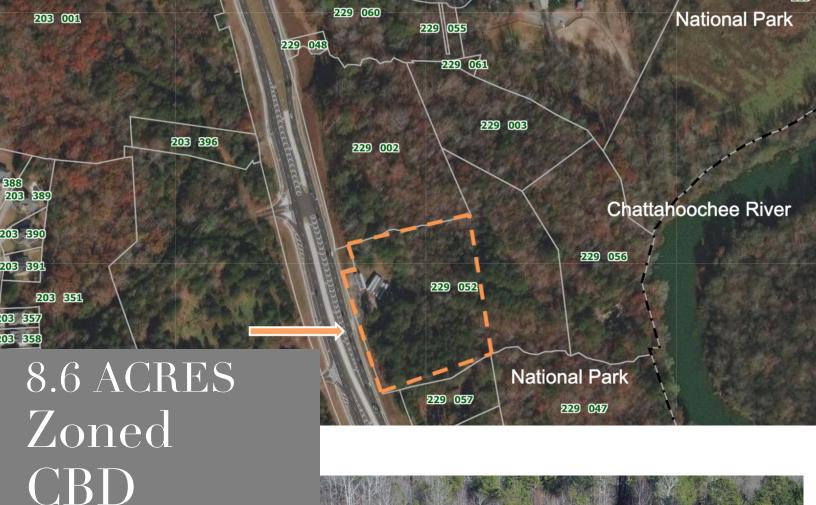

3221 Buford Highway, Cumming

Excellent Development Site in Cumming, GA, Forsyth County. Subject property has approximately 300' of frontage on Buford Hwy. with an ADTC 38,800. The subject property is 4 miles from GA Hwy. 400 on Hwy. 20 East (Buford Hwy.) between Windermere Parkway & James Burgess Road in the 400 and Buford Corridor. Median Household income \$160,000. Population over 50,000 within 3 mile radius. Property falls within Buford Highway Overlay.