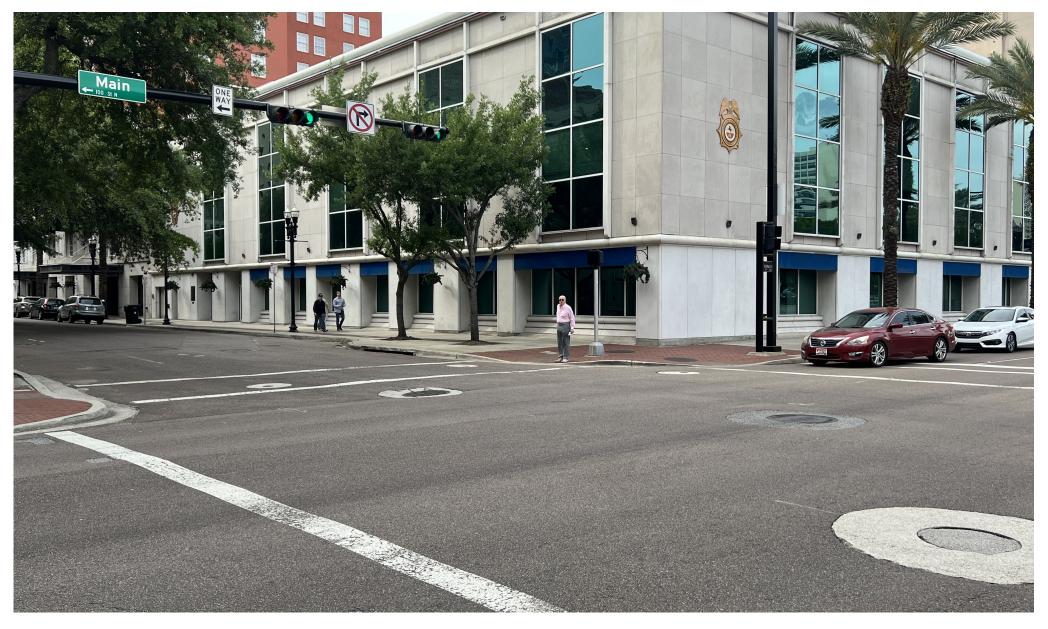

### 1,500 SF RETAIL FOR LEASE - ZONED CCBD Heart of Downtown Jacksonville - Main & Adams

## 1,500 SF RETAIL FOR LEASE - ZONED CCBD Heart of Downtown Jacksonville - Main & Adams Ground floor retail below 26K SF Office

# Be in the middle of Downtown's growth Pedestrian Traffic—Carling Apts Next Door; Atty, Dorm, F&B Across Street City Hall, Museum of Contemporary Art, Library Nearby Parking Package Available

| Usable Size (USF): | 1,500 SF                            |
|--------------------|-------------------------------------|
| Lease Rate:        | \$18/SF Base / \$2,250 Base Monthly |
| Zoning:            | CCBD                                |
| Property Use Type: | Retail, Restaurant                  |