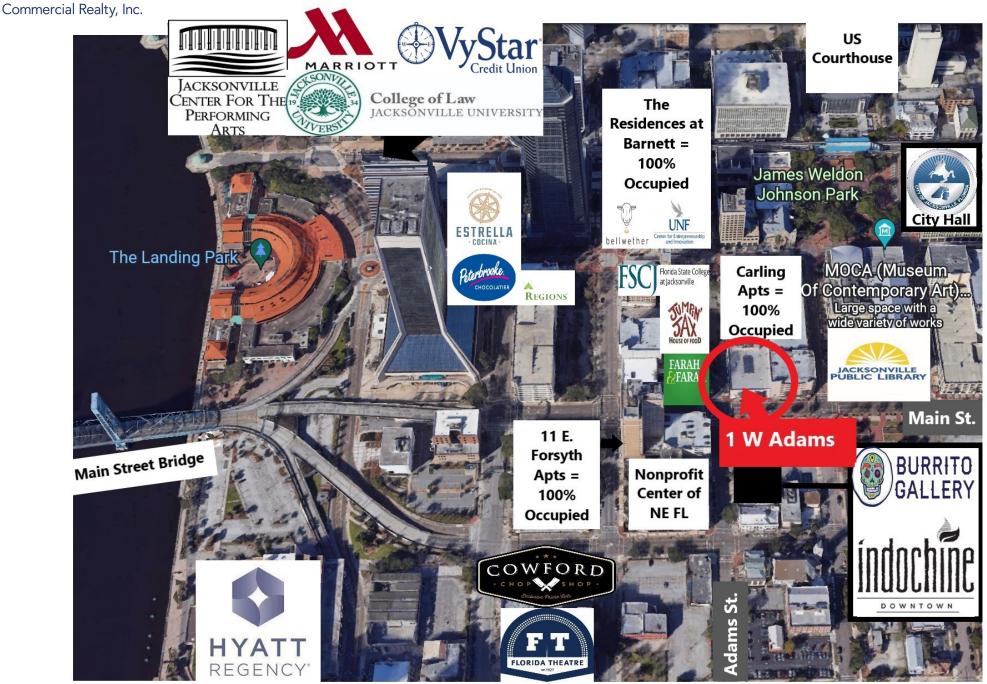

# Be in the middle of Downtown's growth Pedestrian Traffic—Carling Apts Next Door; Atty, Dorm, F&B Across Street City Hall, Museum of Contemporary Art, Library Nearby Parking Package Available

| Usable Size (USF): | 1,500 SF                            |
|--------------------|-------------------------------------|
| Lease Rate:        | \$18/SF Base / \$2,250 Base Monthly |
| Zoning:            | CCBD                                |
| Property Use Type: | Retail, Restaurant                  |