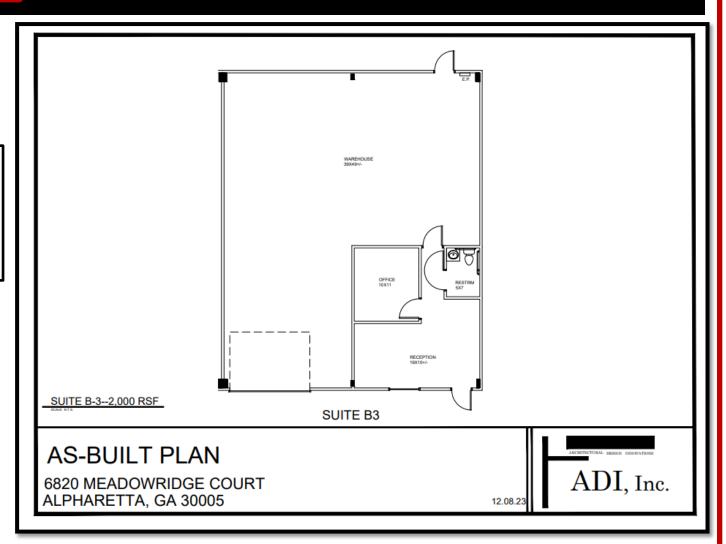

## \$13.50 SF + \$3.53 OPEX

- +/- 2,000 SF for each space available
- (1) 10x12 Drive-In Overhead Door
- Light Industrial Complex. 2 miles from GA 400

Mike Weber

770-560-9942 or email Mike@wilsonhutch.com