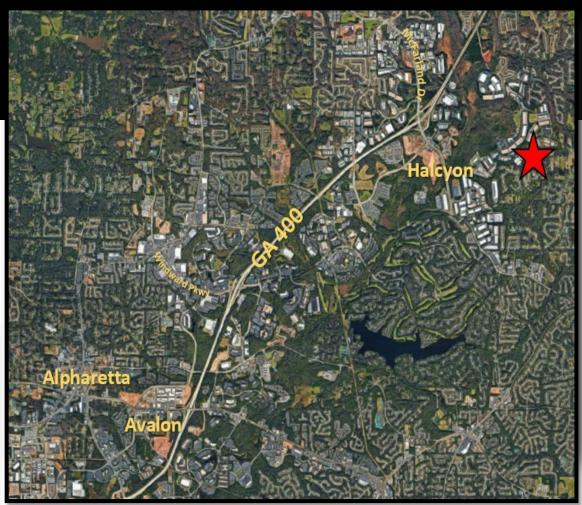

## \$13.50 SF + \$3.53 OPEX

- +/- 2,000 SF for each space available
- (1) 10x12 Drive-In Overhead Door
- Light Industrial Complex. 2 miles from GA 400

Mike Weber

770-560-9942 or email Mike@wilsonhutch.com