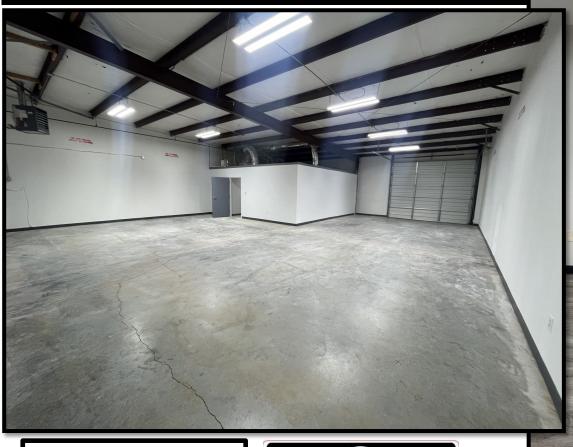

## \$13.50 SF + \$3.53 OPEX

- +/- 2,000 SF for each space available
- (1) 10x12 Drive-In Overhead Door
- Light Industrial Complex. 2 miles from GA 400

Mike Weber

770-560-9942 or email Mike@wilsonhutch.com