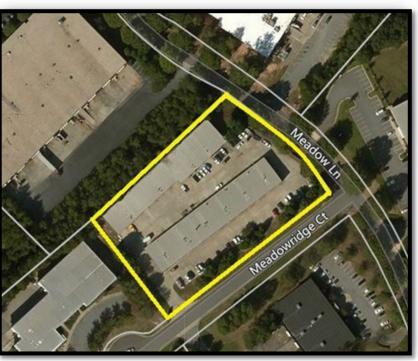

## EXCLUSIVELY OFFERED BY WILSON HUTCHISON REALTY, LLC

6820 Meadowridge Court, Suite B3 Alpharetta, GA 30005 The Meadows

> Office/Warehouse Space For Lease Available Now

6820 Meadowridge Court, Suite B3 Alpharetta, GA 30005 The Meadows