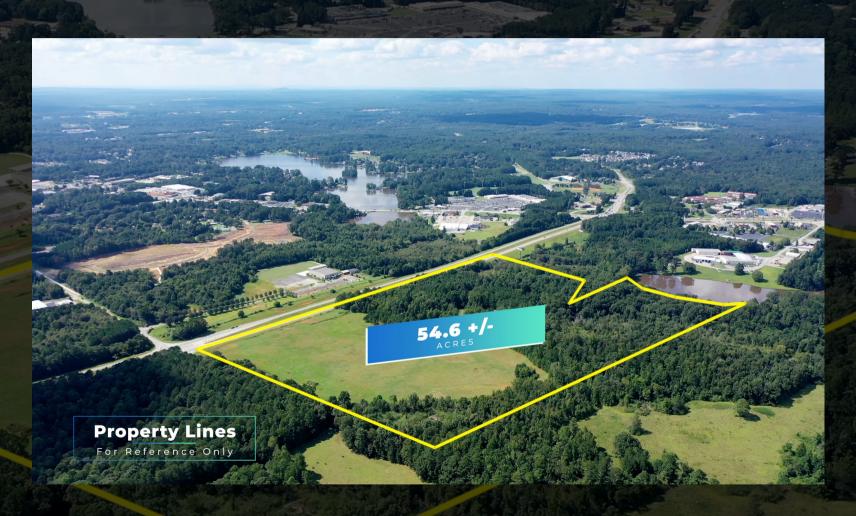

# FOR SALE

54.6 ACRES PROPOSED COMMERCIAL

### EXECUTIVE SUMMARY

The subject property consists of approximately 54.6 acres to be subdivided off a larger 180 acre parcel. The property lies at the intersection of the Carrollton Bypass (SR166) and Cedar Street approximately two miles from Downtown Carrollton, GA. This property has over 2,200 feet of frontage on SR166 giving it excellent exposure to one of the main traffic corridors in Carrollton. While currently zoned R-1 (Single Family Residential - Carroll County), preliminary discussions with City of Carrollton officials indicate an open willingness to allow annexation into the city limits and potential rezoning to commercial. Annexation will be required to obtain sewer which is located across SR166. Traffic counts on SR166 in the immediate area are  $\pm$  25,500 VPD (2017). The highest and best use is proposed as commercial or mixed use development to take advantage of its high visibility and strategic location on a well-traveled commuter route as well as proximity to Downtown Carrollton and high-end residential neighborhoods.

#### **PROPERTY HIGHLIGHTS**

- 54.6 acres with good to moderate topography and an even mix of open pasture and wooded areas (additional acreage could be made available)
- Over 2,200 feet of frontage on SR166
- Located at the T intersection of SR166 and Cedar Street with median break in place – potential for signalized entrance to property
- Traffic counts in excess of 25,500 VPD
- All utilities in close proximity
- Great potential for mixed-use commercial, shopping center or business park development (business park concept plan available)