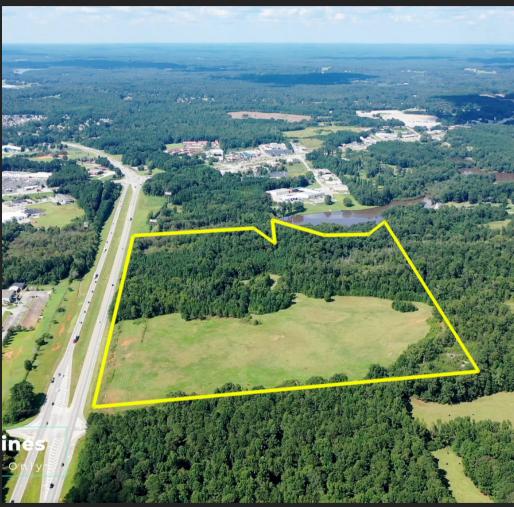

### EXECUTIVE SUMMARY

The subject property consists of approximately 54.6 acres to be subdivided off a larger 180 acre parcel. The property lies at the intersection of the Carrollton Bypass (SR166) and Cedar Street approximately two miles from Downtown Carrollton, GA. This property has over 2,200 feet of frontage on SR166 giving it excellent exposure to one of the main traffic corridors in Carrollton. While currently zoned R-1 (Single Family Residential - Carroll County), preliminary discussions with City of Carrollton officials indicate an open willingness to allow annexation into the city limits and potential rezoning to commercial. Annexation will be required to obtain sewer which is located across SR166. Traffic counts on SR166 in the immediate area are  $\pm$  25,500 VPD (2017). The highest and best use is proposed as commercial or mixed use development to take advantage of its high visibility and strategic location on a well-traveled commuter route as well as proximity to Downtown Carrollton and high-end residential neighborhoods.

#### **PROPERTY HIGHLIGHTS**

- 54.6 acres with good to moderate topography and an even mix of open pasture and wooded areas (additional acreage could be made available)
- Over 2,200 feet of frontage on SR166
- Located at the T intersection of SR166 and Cedar Street with median break in place – potential for signalized entrance to property
- Traffic counts in excess of 25,500 VPD
- All utilities in close proximity
- Great potential for mixed-use commercial, shopping center or business park development (business park concept plan available)