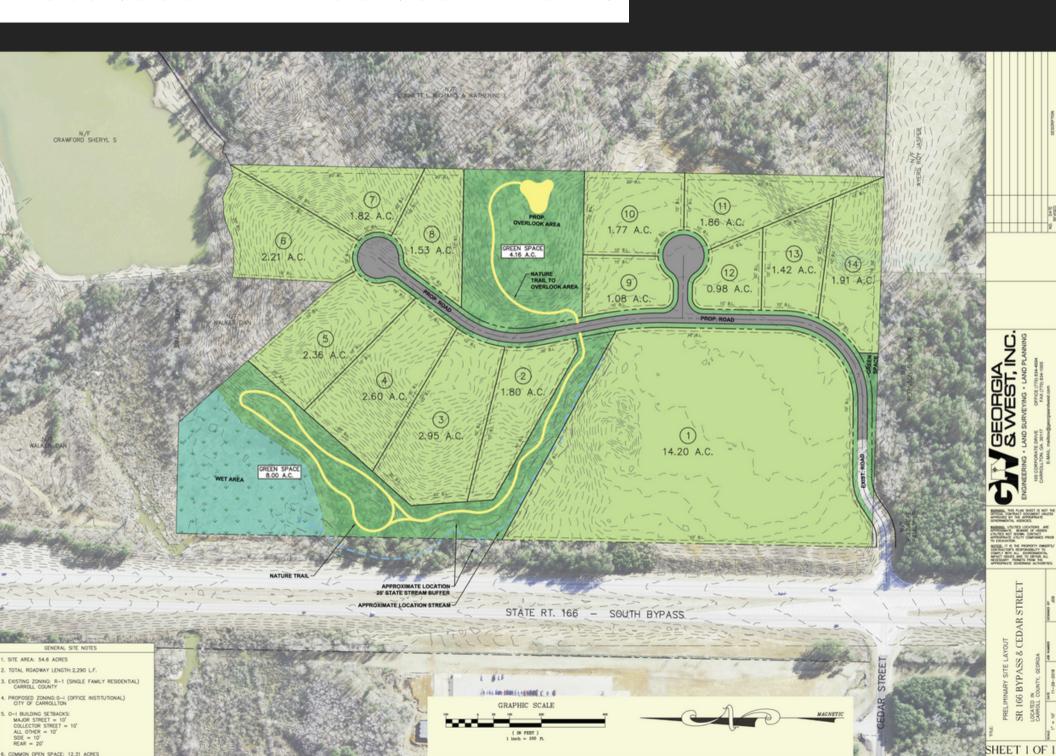

### BUSINESS PARK CONCEPT PLAN

#### **PROPERTY HIGHLIGHTS**

- 54.6 acres with good to moderate topography and an even mix of open pasture and wooded areas (additional acreage could be made available)
- Over 2,200 feet of frontage on SR166
- Located at the T intersection of SR166 and Cedar Street with median break in place – potential for signalized entrance to property
- Traffic counts in excess of 25,500 VPD
- All utilities in close proximity
- Great potential for mixed-use commercial, shopping center or business park development (business park concept plan available)