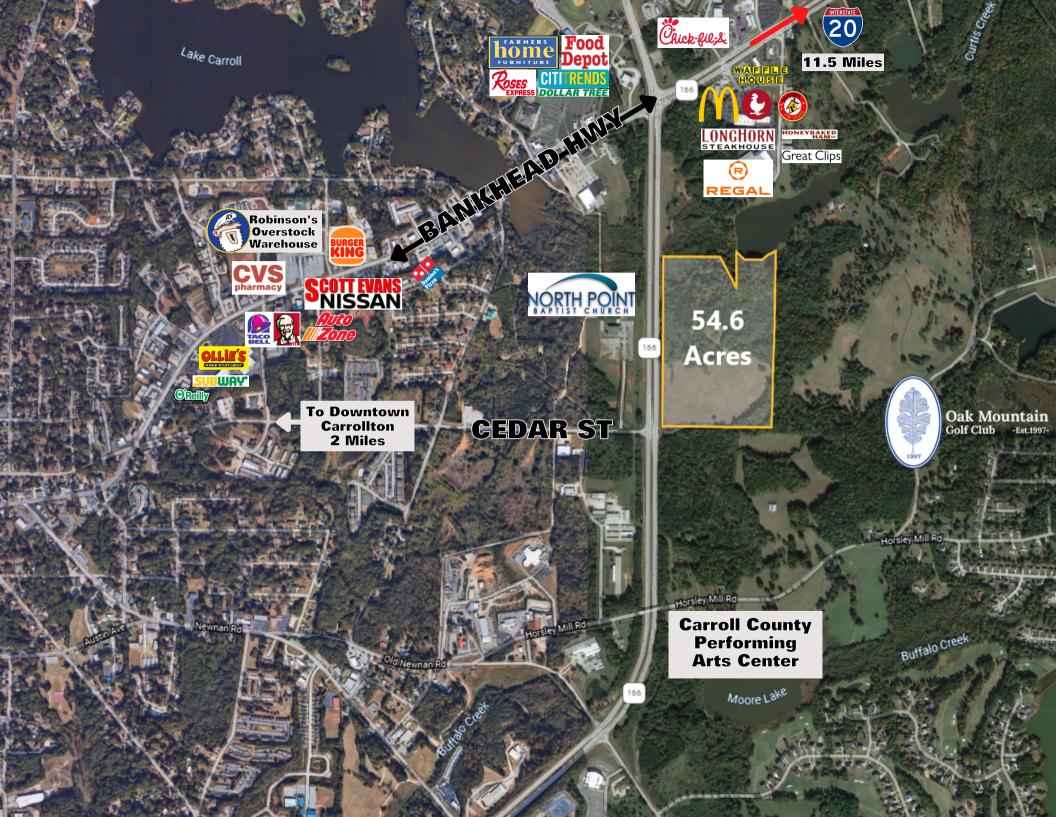

### EXECUTIVE SUMMARY

The subject property consists of approximately 54.6 acres to be subdivided off a larger 180 acre parcel. The property lies at the intersection of the Carrollton Bypass (SR166) and Cedar Street approximately two miles from Downtown Carrollton, GA. This property has over 2,200 feet of frontage on SR166 giving it excellent exposure to one of the main traffic corridors in Carrollton. While currently zoned R-1 (Single Family Residential - Carroll County), preliminary discussions with City of Carrollton officials indicate an open willingness to allow annexation into the city limits and potential rezoning to commercial. Annexation will be required to obtain sewer which is located across SR166. Traffic counts on SR166 in the immediate area are  $\pm$  25,500 VPD (2017). The highest and best use is proposed as commercial or mixed use development to take advantage of its high visibility and strategic location on a well-traveled commuter route as well as proximity to Downtown Carrollton and high-end residential neighborhoods.

#### **PROPERTY HIGHLIGHTS**

- 54.6 acres with good to moderate topography and an even mix of open pasture and wooded areas (additional acreage could be made available)
- Over 2,200 feet of frontage on SR166
- Located at the T intersection of SR166 and Cedar Street with median break in place – potential for signalized entrance to property
- Traffic counts in excess of 25,500 VPD
- All utilities in close proximity
- Great potential for mixed-use commercial, shopping center or business park development (business park concept plan available)