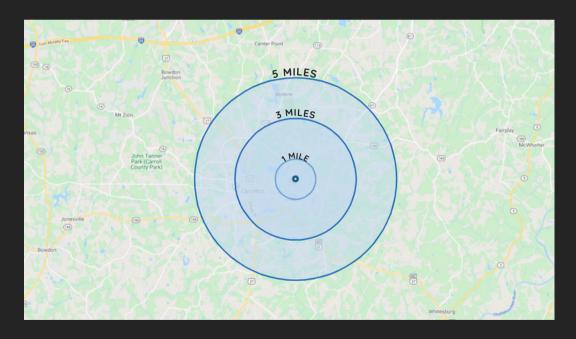

# DEMOGRAPHICS

|                          | 1 MILE    | 3 MILE    | 5 MILE    |
|--------------------------|-----------|-----------|-----------|
| POPULATION 2021 (EST.)   | 3,506     | 25,048    | 47,294    |
| HOUSEHOLDS 2021 (EST.)   | 1,181     | 9,273     | 16,389    |
| MEDIAN AGE               | 36.50     | 34.60     | 32.50     |
| AVERAGE HOUSEHOLD INCOME | \$81,537  | \$69,858  | \$69,111  |
| MEDIAN HOUSEHOLD INCOME  | \$63,992  | \$53,503  | \$54,532  |
| MEDIAN HOME VALUE        | \$208,908 | \$171,640 | \$166,863 |