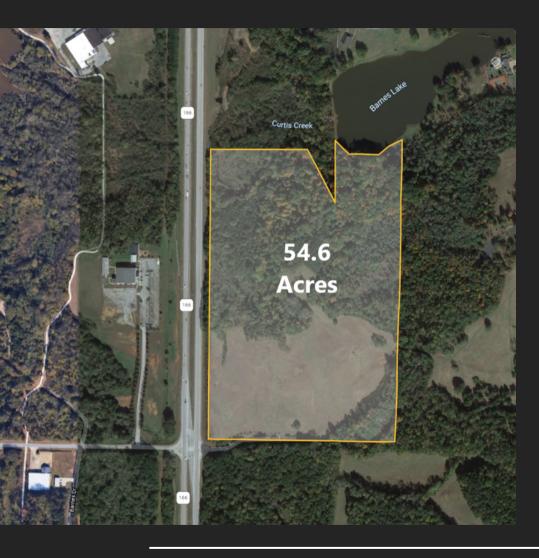

# FOR SALE

54.6 ACRES PROPOSED COMMERCIAL

### EXECUTIVE SUMMARY

The subject property consists of approximately 54.6 acres to be subdivided off a larger 180 acre parcel. The property lies at the intersection of the Carrollton Bypass (SR166) and Cedar Street approximately two miles from Downtown Carrollton, GA. This property has over 2,200 feet of frontage on SR166 giving it excellent exposure to one of the main traffic corridors in Carrollton. While currently zoned R-1 (Single Family Residential - Carroll County), preliminary discussions with City of Carrollton officials indicate an open willingness to allow annexation into the city limits and potential rezoning to commercial. Annexation will be required to obtain sewer which is located across SR166. Traffic counts on SR166 in the immediate area are  $\pm$  25,500 VPD (2017). The highest and best use is proposed as commercial or mixed use development to take advantage of its high visibility and strategic location on a well-traveled commuter route as well as proximity to Downtown Carrollton and high-end residential neighborhoods.

#### **PROPERTY HIGHLIGHTS**

- 54.6 acres with good to moderate topography and an even mix of open pasture and wooded areas (additional acreage could be made available)
- Over 2,200 feet of frontage on SR166
- Located at the T intersection of SR166 and Cedar Street with median break in place – potential for signalized entrance to property
- Traffic counts in excess of 25,500 VPD
- All utilities in close proximity
- Great potential for mixed-use commercial, shopping center or business park development (business park concept plan available)